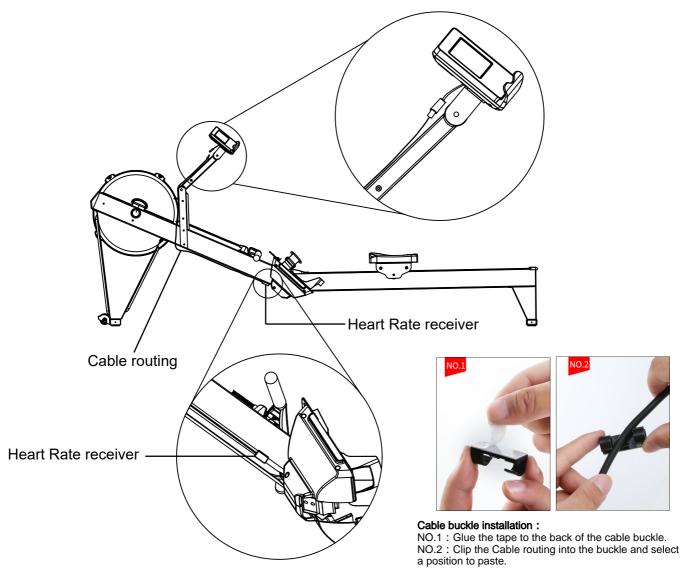

## HEART RATE INTERFACE INSTALLATION

- 1. Connect the 3.5mm audio plug on the Heart Rate receiver to the audio interface on the Console.
- 2. Glue the Heart Rate receiver to the bottom of the main frame behind the pedal as shown. ( Do not stick to the left and right sides of the main frame.)
- 3. Ensure that the "  $\uparrow$  " on the Heart Rate receiver is oriented towards the user.
- 4. The maximum effective distance of the Heart Rate receiver is 1.5 meters. If you find that your heart rate is not sensitive during exercise, please adjust the position of the Heart Rate receiver appropriately.
- 5. After the connection is successful, you can view your heartbeat in the "PULSE " column on the display. The "♥" icon will blink during the detection.