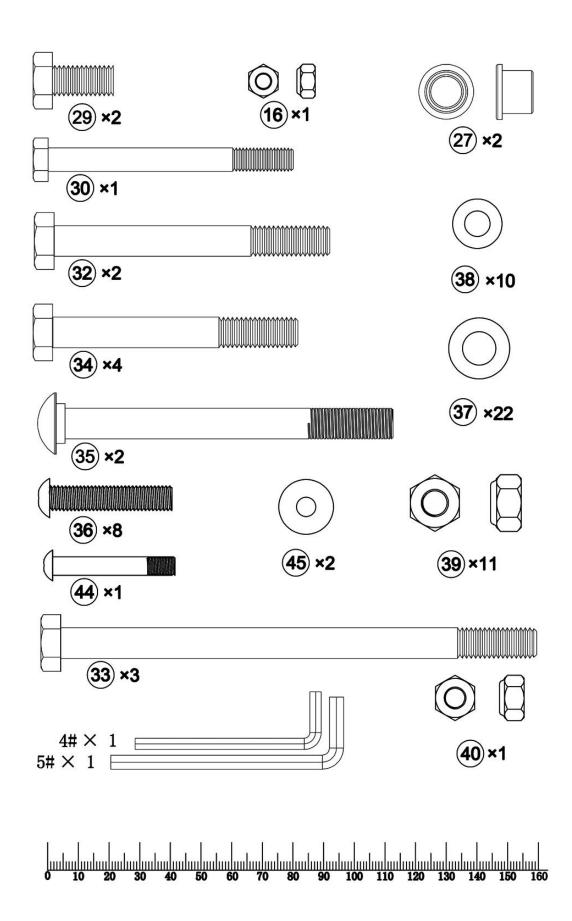

## DELUXE UTILITY BENCH SB-10100



**IMPORTANT:** Please read the Important Safety Notice and Assembly Information in the Owner's manual before assembling this product.

**Assembly Manual** 

170301





















## LIMITED WARRANTY

Pure-Tec. warrants this product to be free from defects in workmanship and material, under normal use and service conditions. Please refer to <a href="www.puretecfitness.com">www.puretecfitness.com</a> for warranty conditions. This warranty extends only to the original purchaser and is **valid for home use only.** Pure-Tec's obligation under this Warranty is limited to replacing damaged or faulty parts at Pure-Tec's option.

All returns must be pre-authorised by Pure-Tec. This warranty does not extend to any product or damage to a product caused by or attributable to freight damage, abuse, misuse, improper or abnormal usage, purchasers own repairs or for products used for commercial or rental purposes. No other warranty beyond that specifically set fo