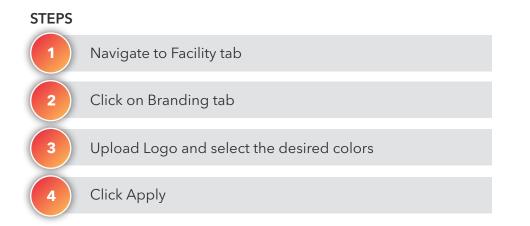

### FACILITY & STAFF UPDATE

# Branding

#### WHAT'S THIS FOR?

Halo Fitness Cloud can be customized with your facility's colors and logo.

#### OUTCOME

Logo and colors are submitted to customize the platform