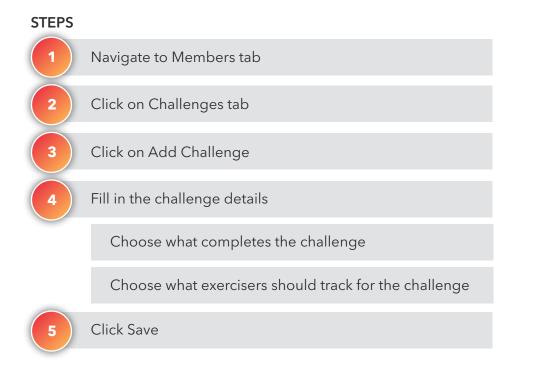

### **SERVICE & MAINTENANCE**

### Preventive Plan

#### WHAT'S THIS FOR?

Extend the life of your equipment by setting up preventive plan tasks and assigning to Staff can create a preventive plan to extend the life of the equipment.

#### OUTCOME

A new preventive plan is created

Have other equipment you want to set up preventive plan tasks for?

Check out the custom schedule tool that comes with Job Tracker >

Back to Plans Overview >

| HALO Upgrade                                                                                                                                                                                         | 2018 Trade Shc | Add Preventive Plan 🖪 Add Cust | tom Plan   < Back           | 5                 | Add Preven                                         |
|------------------------------------------------------------------------------------------------------------------------------------------------------------------------------------------------------|----------------|--------------------------------|-----------------------------|-------------------|----------------------------------------------------|
| Facility Equipment Settings Software Stats Service Members Train                                                                                                                                     | ning           | 1. SELECT EQUIPMENT            |                             |                   | 1. SELECT EQUIF                                    |
| The recommendations stated below, particularly those involving equipment rotations or relocations<br>practices and are not covered by or under equipment extended warranties or preventative mainten |                | * *                            | 1 1                         |                   | 2. ASSIGN TASK                                     |
| Equipment All Equipment                                                                                                                                                                              |                | readmill Cross-Trainer         | Upright Bike Recumbent Bike | PowerMill Climber | 3. REVIEW Edi                                      |
| EQUIPMENT ROTATIONS 8 MAINTENANCE 27 PREVENTIVE PLAN                                                                                                                                                 | нізт           |                                | • •                         |                   | EVERY WEE<br>Clean and In<br>Frame<br>Clean Bridge |
| Sun Mon Tue Wed Thu                                                                                                                                                                                  | Fri 31 1       | Arctrainer                     |                             |                   | Clean Cable                                        |
|                                                                                                                                                                                                      |                |                                |                             |                   |                                                    |