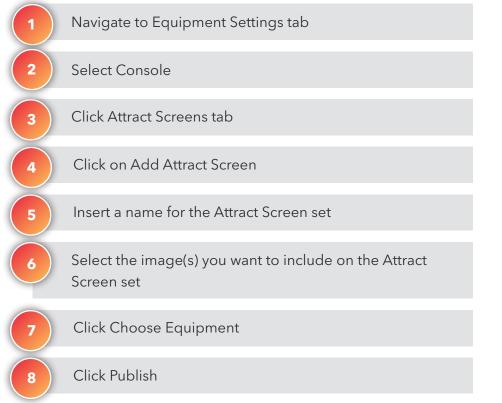

# Console Settings - Attract Screens

#### WHAT IS THIS FOR?

Attract Screens are displayed on the console when it is not in use. You can customize these screens by creating your own artwork and uploading it to the console. Use this space to promote group classes in your facility, specials in your cafe or shop, etc.

#### STEPS

#### OUTCOME

An attract screen set is published on a cardio equipment

A new attract screen set is saved on the facility account

Back to Plans Overview >

| 1 | HALO Warrade<br>Facility Equipment Settings Software Stats Se | 2<br>ervice Members Training        | 118 Trade Show #6 ~   | 5 | ATTRACT SCREENS                                          |                                                             | 6 | IMAGE MANAGE |
|---|---------------------------------------------------------------|-------------------------------------|-----------------------|---|----------------------------------------------------------|-------------------------------------------------------------|---|--------------|
| 2 | Select Console<br>Discover SE3 HD                             |                                     |                       |   | Attract Screen 06262018_12:23 Draft - New Attract Screen | ~                                                           |   | My Images 0  |
| 3 | Update All Equipment Select Equipment                         | A Au                                | <i>(</i>              |   |                                                          |                                                             | ( |              |
|   | ATTRACT SCREENS ANNOUNCEMENTS PROD                            | Elliptical Cross-<br>Trainers Bikes | PowerMill<br>Climbers |   | SELECT IMAGE SELECT IMAGE                                | SELECT IMAGE                                                |   |              |
|   | ATTRACT SCREENS                                               |                                     | JALAN AND AND         |   | Delete                                                   | <ul> <li>Strington</li> <li>Ethoose (Biotecture)</li> </ul> |   |              |
|   |                                                               |                                     |                       |   |                                                          |                                                             |   |              |