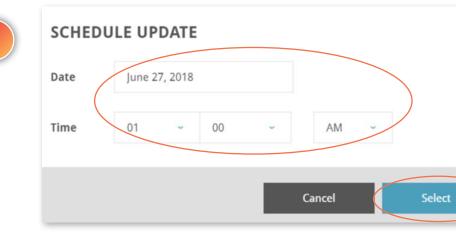

# Remote Software Updates

#### WHAT IS THIS FOR?

Keep your equipment up to date with the latest console software versions without having to think about it. Turn on remote updates for your machines to automatically download the newest console software as soon as it comes out.

#### OUTCOME

Update method is selected: automatic or using the scheduler