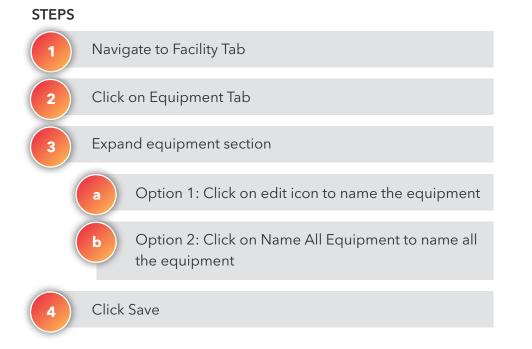

# Naming your equipment

#### WHAT IS THIS FOR?

You are able to assign names to the equipment on your facility's floor so it becomes easier to interact with the platform. When reviewing the equipment usage statistics, you immediately know which machines are being used; when identifying service notices, you can quickly spot the exact piece of equipment.

#### OUTCOME

Names are assigned to the equipment on the facility

#### **OPTION A: NAMING ONE PIECE OF EQUIPMENT**

#### **OPTION B: NAMING ALL EQUIPMENT**

Back to Plans Overview >