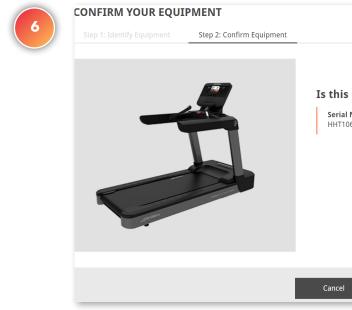

# Adding equipment to your account

#### WHAT IS THIS FOR?

The facility management features allows you to add equipment into your Halo facility account. By doing this, you can see equipment usage and perform remote configuration settings of all your connected equipment.

#### OUTCOME

Connected equipment is added to the facility