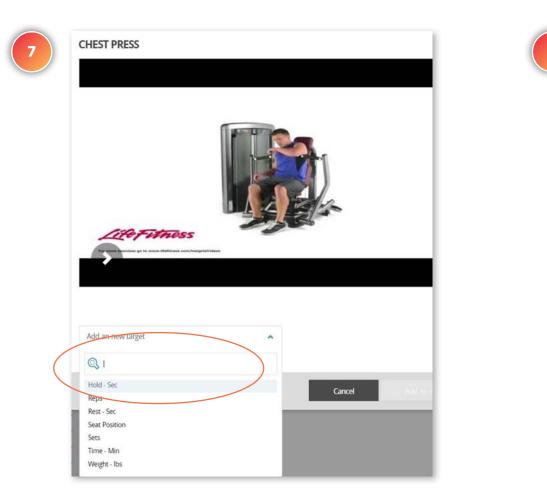

## Personal Trainer/Staff Workout Creation

#### WHAT'S THIS FOR?

The training plan builder allows your staff to create personalized training plans to send to your members, monitor their progress and encourage them along the way to help them achieve their goals.

#### OUTCOME

A new workout plan is created and sent to a member

A new workout plan is added to trainer's personal list

| 💓 н .    | ALO Upgrade               |                                                                                                                                                                                                                                                                                                                                                                                                                                                                                                                                                                                                                                                                                                                                                                                                                                                                                                                                                                                                                                                                                                                                                                                                                                                                                                                                                                                                                                                                                                                                                                                                                                                                                                                                                                                                                                                                                                                                                                                                                                                                                                                                         |            |                  | 2018 Trade Show #6 ~                |
|----------|---------------------------|-----------------------------------------------------------------------------------------------------------------------------------------------------------------------------------------------------------------------------------------------------------------------------------------------------------------------------------------------------------------------------------------------------------------------------------------------------------------------------------------------------------------------------------------------------------------------------------------------------------------------------------------------------------------------------------------------------------------------------------------------------------------------------------------------------------------------------------------------------------------------------------------------------------------------------------------------------------------------------------------------------------------------------------------------------------------------------------------------------------------------------------------------------------------------------------------------------------------------------------------------------------------------------------------------------------------------------------------------------------------------------------------------------------------------------------------------------------------------------------------------------------------------------------------------------------------------------------------------------------------------------------------------------------------------------------------------------------------------------------------------------------------------------------------------------------------------------------------------------------------------------------------------------------------------------------------------------------------------------------------------------------------------------------------------------------------------------------------------------------------------------------------|------------|------------------|-------------------------------------|
| Facility | Equipment Settings        | Software Sta                                                                                                                                                                                                                                                                                                                                                                                                                                                                                                                                                                                                                                                                                                                                                                                                                                                                                                                                                                                                                                                                                                                                                                                                                                                                                                                                                                                                                                                                                                                                                                                                                                                                                                                                                                                                                                                                                                                                                                                                                                                                                                                            | ts Service | Members Training | $\supset$                           |
|          | ity classes, programs and | <ul> <li>State and the second secon<br/>second second sec</li></ul> |            | ence.            | communicating with members can help |
|          |                           |                                                                                                                                                                                                                                                                                                                                                                                                                                                                                                                                                                                                                                                                                                                                                                                                                                                                                                                                                                                                                                                                                                                                                                                                                                                                                                                                                                                                                                                                                                                                                                                                                                                                                                                                                                                                                                                                                                                                                                                                                                                                                                                                         |            |                  |                                     |