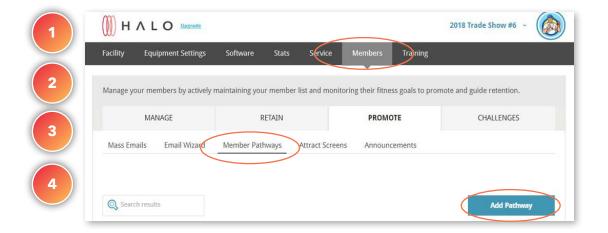

### MEMBERSHIP

## Add a Member

#### WHAT'S THIS FOR?

You can add all your members to create and edit exerciser profiles. View the individual profiles to understand member goals.

#### OUTCOME

A new member is added

Member receives an email with login information

| Facility | Equipment Settings                                                                        | Software Stats S             | Service Members                                                                                              | Training                           |
|----------|-------------------------------------------------------------------------------------------|------------------------------|--------------------------------------------------------------------------------------------------------------|------------------------------------|
| Manage   | your members by actively mai                                                              | intaining your member list a | and monitoring their fitness go                                                                              | oals to promote and guide retentio |
|          | MANAGE                                                                                    | RETAIN                       | PROMOTE                                                                                                      | CHALLENG                           |
| Membe    | er List Add Members                                                                       | )                            |                                                                                                              |                                    |
|          |                                                                                           |                              |                                                                                                              |                                    |
|          |                                                                                           |                              |                                                                                                              |                                    |
|          | Title<br>Select a title                                                                   |                              | Date of birth                                                                                                | f birth                            |
|          |                                                                                           | ,                            | Date of birth                                                                                                | f birth                            |
|          | Select a title                                                                            |                              | Enter their date of                                                                                          | f birth                            |
|          | Select a title                                                                            |                              | Gender                                                                                                       |                                    |
|          | Select a title First name Enter their first name                                          |                              | Gender  Male                                                                                                 | - Female                           |
|          | Select a title First name Enter their first name Last Name                                |                              | Enter their date of     Gender     Male     Email address                                                    | O Female                           |
|          | Select a title First name Enter their first name Last Name Enter their last name          | their online profile         | Enter their date of     Gender     Male     Email address     Enter their email a                            | O Female                           |
|          | Select a title First name Enter their first name Last Name Enter their last name Password | their online profile         | Enter their date of     Gender     Male     Email address     Enter their email a     Choose a trainer for t | Female<br>address<br>this member   |