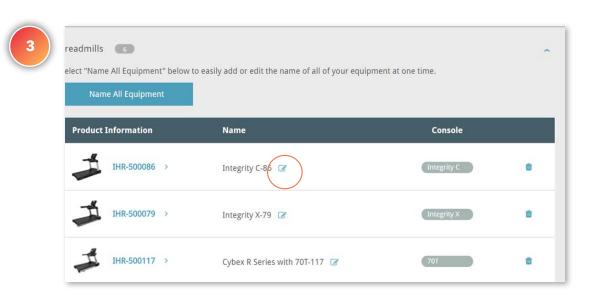

# Naming your equipment

#### WHAT IS THIS FOR?

You are able to assign names to the equipment on your facility's floor so it becomes easier to interact with the platform. When reviewing the equipment usage statistics, you immediately know which machines are being used; when identifying service notices, you can quickly spot the exact piece of equipment.

#### OUTCOME

Names are assigned to the equipment on the facility

#### **OPTION A: NAMING ONE PIECE OF EQUIPMENT**