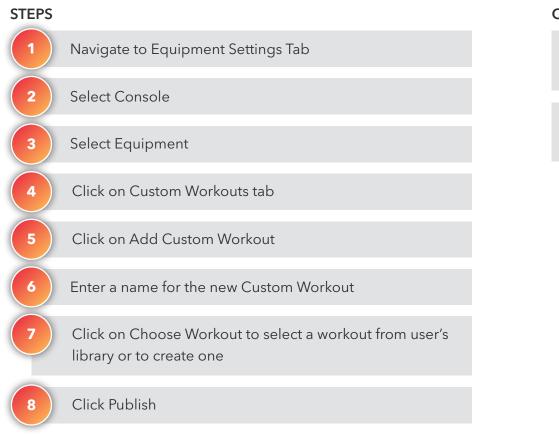

# Equipment Type Settings - Custom Workout

#### WHAT IS THIS FOR?

You can create your own custom workouts and make them available to exercisers through the console.

#### OUTCOME

A new custom workout is published on the equipment

A new customer workout set is saved on the facility account

Back to Plans Overview >

|                     | T SETTINGS     | CUSTOM WORKOUTS |                     |  |  |
|---------------------|----------------|-----------------|---------------------|--|--|
| 10K Prep            | 10K Prep       |                 |                     |  |  |
| +<br>CHOOSE WORKOUT | CHODSE WORKOUT | CHOOSE WORKDUT  | +<br>CHOOSE WORKDUT |  |  |
|                     |                |                 | +-                  |  |  |