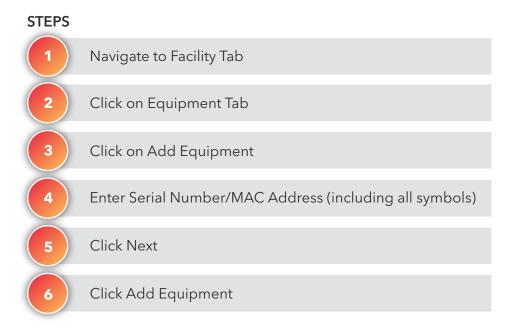

#### WHAT IS THIS FOR?

The facility management features allows you to add equipment into your Halo facility account. By doing this, you can see equipment usage and perform remote configuration settings of all your connected equipment.

#### OUTCOME

Connected equipment is added to the facility