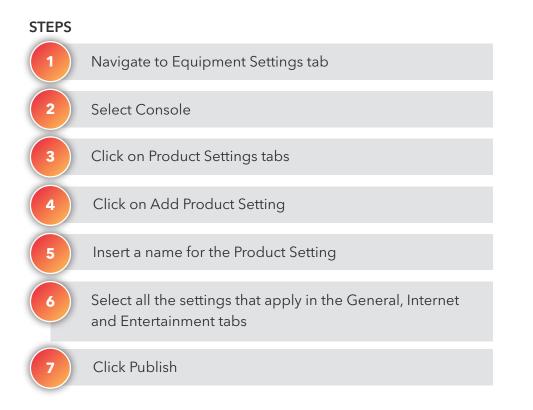

# Console Settngs - Announcements

#### WHAT IS THIS FOR?

For Discover ST, SE3 and SE3HD consoles, you have an additional opportunity to connect with your exercisers. Announcements are displayed on the upper right hand corner of the console during an exerciser's workout. Use this space for motivational messaging or letting exercisers know of events in your facility.

# STEPS1Navigate to Equipment Settings tab2Select Console3Click on Announcements tab4Click on Add Announcement5Insert a name, title and message for the Announcement6Drag and drop to re-order Announcements7Select Display Duration8Click Publish