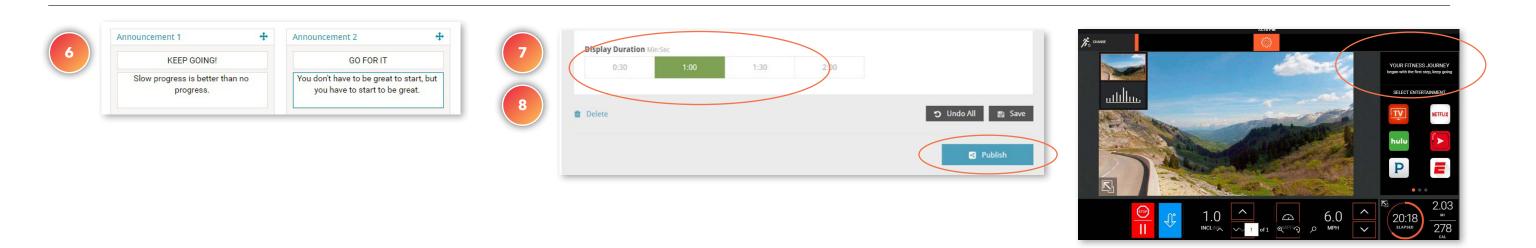

# Console Settngs - Announcements

#### WHAT IS THIS FOR?

For Discover ST, SE3 and SE3HD consoles, you have an additional opportunity to connect with your exercisers. Announcements are displayed on the upper right hand corner of the console during an exerciser's workout. Use this space for motivational messaging or letting exercisers know of events in your facility.

# STEPS1Navigate to Equipment Settings tab2Select Console3Click on Announcements tab4Click on Add Announcement5Insert a name, title and message for the Announcement6Drag and drop to re-order Announcements7Select Display Duration8Click Publish

#### OUTCOME

An announcement set is published on all consoles

A new announcement set is saved on the facility account

Back to Plans Overview >

| 1          |                                                                                                                                                                                                                                                                                                                                                                                                                                                                                                                                                                                                                                                                                                                                                                                                                                                                                                                                                                                                                                                                                                                                                                                                                                                                                                                                                                                                                                                                                                                                                                                                                                                                                                                                                                                                              | <u>ه</u> | ATTRACT SCREENS ANNOUNCEMENTS PRODUCT SETTINGS TV SETTINGS INTERNET FAVORITES              | Motivational Messages Draft - New Announcement                            |
|------------|--------------------------------------------------------------------------------------------------------------------------------------------------------------------------------------------------------------------------------------------------------------------------------------------------------------------------------------------------------------------------------------------------------------------------------------------------------------------------------------------------------------------------------------------------------------------------------------------------------------------------------------------------------------------------------------------------------------------------------------------------------------------------------------------------------------------------------------------------------------------------------------------------------------------------------------------------------------------------------------------------------------------------------------------------------------------------------------------------------------------------------------------------------------------------------------------------------------------------------------------------------------------------------------------------------------------------------------------------------------------------------------------------------------------------------------------------------------------------------------------------------------------------------------------------------------------------------------------------------------------------------------------------------------------------------------------------------------------------------------------------------------------------------------------------------------|----------|--------------------------------------------------------------------------------------------|---------------------------------------------------------------------------|
| 2          | Facility     Equipment Settings     Software     Stats     Service     Members     Training       Splect Console     Discover SE3 HD     ~     ~     ~                                                                                                                                                                                                                                                                                                                                                                                                                                                                                                                                                                                                                                                                                                                                                                                                                                                                                                                                                                                                                                                                                                                                                                                                                                                                                                                                                                                                                                                                                                                                                                                                                                                       |          | ANNOUNCEMENTS                                                                              | Announcement 1 + Announcement 2 + GO FOR IT! KEEP GOING!                  |
| <b>3 4</b> | Update All Equipment     Select Equipment       Image: All Discover SE3<br>HD Consoles     Image: All Discover SE3<br>Treadmills     Image: All Discover SE3<br>Elliptical Cross-<br>Trainers     Image: All Discover SE3<br>Bikes     Image: All Discover SE3<br>Bi |          | Announcement 06262018_12:30                                                                | You don't have to be great to start, but<br>you have to start to be great |
|            | ATTRACT SCREENS ANNOUNCEMENTS PRODUCT SETTINGS TV SETTINGS INTERNET FAVORIT                                                                                                                                                                                                                                                                                                                                                                                                                                                                                                                                                                                                                                                                                                                                                                                                                                                                                                                                                                                                                                                                                                                                                                                                                                                                                                                                                                                                                                                                                                                                                                                                                                                                                                                                  | 5        | Enter message, maximum 3 lines.<br>Announcement 3 + Announcement 4 +                       |                                                                           |
|            | ANNOLINCEMENTS  Add Announcement                                                                                                                                                                                                                                                                                                                                                                                                                                                                                                                                                                                                                                                                                                                                                                                                                                                                                                                                                                                                                                                                                                                                                                                                                                                                                                                                                                                                                                                                                                                                                                                                                                                                                                                                                                             |          | ENTER TITLE ENTER TITLE<br>Enter message, maximum 3 lines. Enter message, maximum 3 lines. |                                                                           |