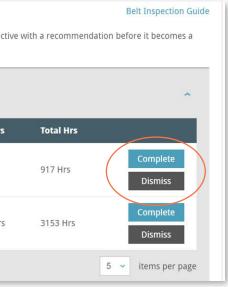

#### WHAT'S THIS FOR?

Know when your equipment is most frequently used. Maintenance information is refreshed daily, and will display all the treadmills requiring a belt inspection.

#### OUTCOME

Proposed maintenance reviewed

| I had a see a second and a share a second second | <br> |                                                                                                                                                                             |
|--------------------------------------------------|------|-----------------------------------------------------------------------------------------------------------------------------------------------------------------------------|
|                                                  |      |                                                                                                                                                                             |
| 2                                                |      |                                                                                                                                                                             |
|                                                  |      |                                                                                                                                                                             |
|                                                  |      |                                                                                                                                                                             |
|                                                  |      | d below, particularly those involving equipment rotations or relocations, are part of f<br>d by or under equipment extended warranties or preventative maintenance contract |

| MAINTENANCE                                    |                     |                 |               |
|------------------------------------------------|---------------------|-----------------|---------------|
| We provide customized action items to problem. | help minimize equip | ment downtime a | and get proac |
| Inspect Belt                                   |                     |                 |               |
| Equipment                                      | Belt Mi             | Total Mi        | Belt Hrs      |
| INTEGRITY X >                                  | 180 Mi              | 4458 Mi         | 39 hrs        |
| INTEGRITY C >                                  | 13073 Mi            | 13073 Mi        | 3153 hrs      |
|                                                | اد د 1              | > >             |               |