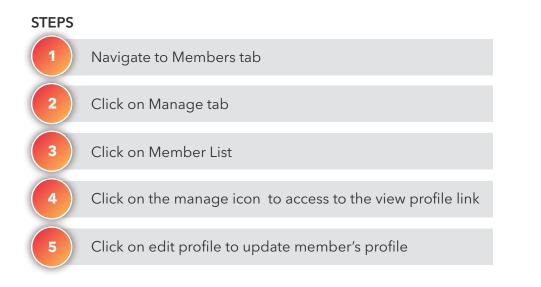

## View and Edit Member Profiles

#### WHAT'S THIS FOR?

View a member's profile to review your member's behavior and goals.

#### OUTCOME

Member's profile reviewed and updated

| 1 |                           | ade                                                   |                                                 | 2018 Trade Show #6 ~                     | 5 | Back to members             |
|---|---------------------------|-------------------------------------------------------|-------------------------------------------------|------------------------------------------|---|-----------------------------|
| 2 | Facility Equipment Sett   | tings Software Stats Service                          | e Members Training                              |                                          |   |                             |
| 3 | Manage your members by ad | ctively maintaining your member list and mo<br>RETAIN | onitoring their fitness goals to pro<br>PROMOTE | omote and guide retention.<br>CHALLENGES |   |                             |
|   | Member List Add Men       | nbers                                                 |                                                 |                                          |   | Maralan                     |
|   | FILTERS<br>Trainer        | Goal Type                                             |                                                 |                                          |   | Marc Jon<br>Change Photo    |
|   | Trainer                   | ✓ Goal Type (1) ✓                                     | Download data                                   |                                          |   | Letit profile               |
| 4 | Name<br>Marc Jones        | Email<br>marc.jones@sky.com                           | 🗘 Phone                                         | e û Manage                               |   | Marc Jones                  |
|   | Alison Grant              | alison.grantdelete@goldglen.com                       | 00000                                           | View profile                             |   | 04/02/1999<br><b>Email</b>  |
|   |                           |                                                       |                                                 |                                          |   | marc.jones@sky.com Password |