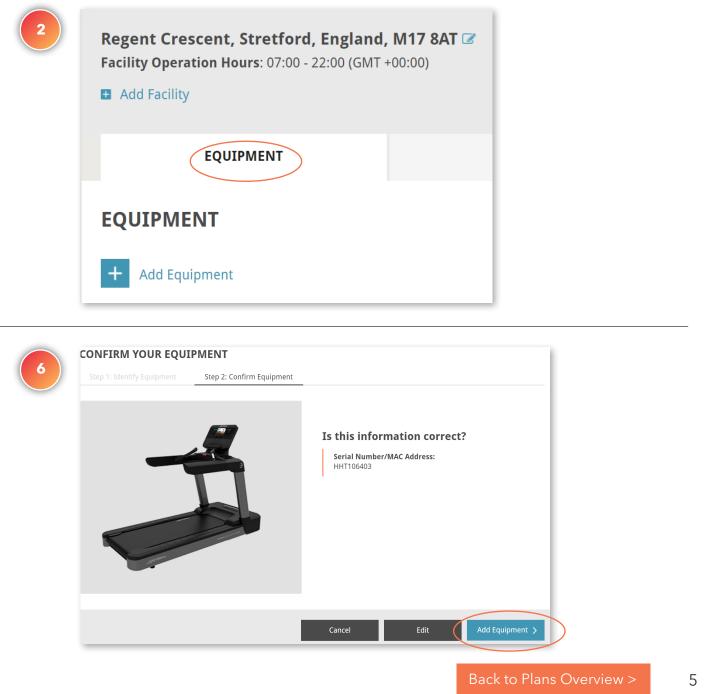

#### WHAT IS THIS FOR?

The facility management features allows you to add equipment into your Halo facility account. By doing this, you can see equipment usage and perform remote configuration settings of all your connected equipment.

#### OUTCOME

Connected equipment is added to the facility