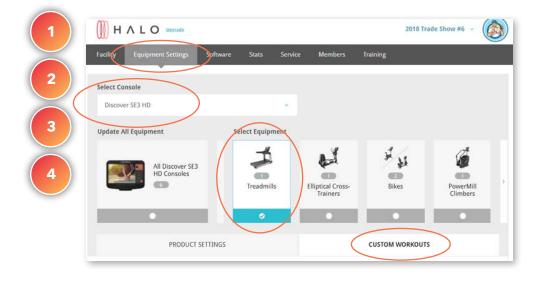

# Equipment Type Settings - Custom Workout

#### WHAT IS THIS FOR?

You can create your own custom workouts and make them available to exercisers through the console.

#### OUTCOME

A new custom workout is published on the equipment

A new customer workout set is saved on the facility account

Back to Plans Overview >

|                     | T SETTINGS     | CUSTOM WORKOUTS |                     |  |  |
|---------------------|----------------|-----------------|---------------------|--|--|
| 10K Prep            | 10K Prep       |                 |                     |  |  |
| +<br>CHOOSE WORKOUT | CHODSE WORKOUT | CHOOSE WORKDUT  | +<br>CHOOSE WORKDUT |  |  |
|                     |                |                 | +-                  |  |  |