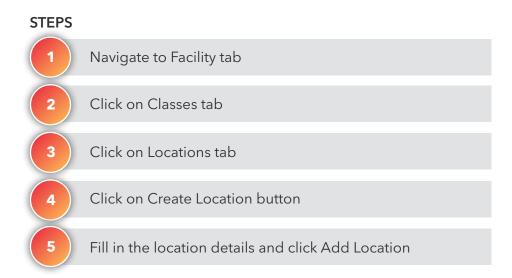

#### **FACILITY & STAFF UPDATES**

- Add, edit and rename your gym equipment
- Add and edit staff
- <u>View heat map of facility</u>

#### EQUIPMENT MANAGEMENT

- Customize Product Settings
  - Attract Screens
  - <u>Announcements</u>
  - <u>TV Settings</u>
  - Internet Favorites
  - Equipment Type Settings
- Update Software
  - <u>Remote Updates</u>
  - Lifescape/RideSocial Courses
- <u>View Usage Statistics</u>