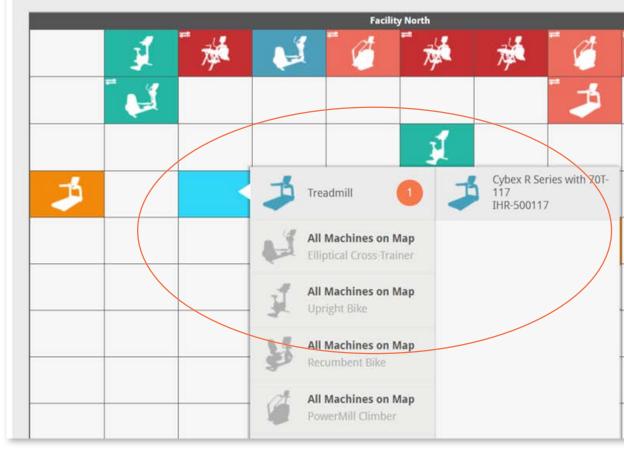

# Heat Map Equipment Setup

#### WHAT IS THIS FOR?

Using a Heat Map format, you can arrange machines on a digital grid reflecting your equipment layout. The heat map displays colors to correspond to the real-time usage of your connected equipment.

# STEPS 1 Navigate to Homepage 2 Scroll down to view the heatmap grid 3 Click on an empty space on the grid to add the equipment on the map 4 Choose a piece of equipment to add to that space

Back to Plans Overview >