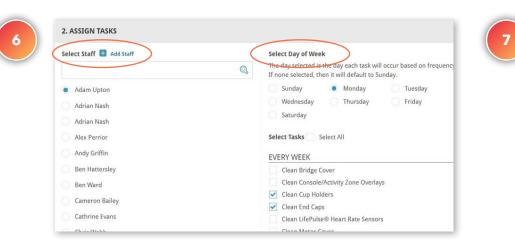

### Preventive Plan

#### WHAT'S THIS FOR?

Extend the life of your equipment by setting up preventive plan tasks and assigning to Staff can create a preventive plan to extend the life of the equipment.

#### OUTCOME

A new preventive plan is created

Have other equipment you want to set up preventive plan tasks for?

Check out the custom schedule tool that comes with Job Tracker >

Back to Plans Overview >

| HALO Upgrade                                                                                                                                                                                         | 2018 Trade Shc | Add Preventive Plan 🖪 Add Cust | tom Plan   < Back           | 5                 | Add Preven                                         |
|------------------------------------------------------------------------------------------------------------------------------------------------------------------------------------------------------|----------------|--------------------------------|-----------------------------|-------------------|----------------------------------------------------|
| Facility Equipment Settings Software Stats Service Members Train                                                                                                                                     | ning           | 1. SELECT EQUIPMENT            |                             |                   | 1. SELECT EQUIF                                    |
| The recommendations stated below, particularly those involving equipment rotations or relocations<br>practices and are not covered by or under equipment extended warranties or preventative mainten |                | * *                            | 1 1                         |                   | 2. ASSIGN TASK                                     |
| Equipment All Equipment                                                                                                                                                                              |                | readmill Cross-Trainer         | Upright Bike Recumbent Bike | PowerMill Climber | 3. REVIEW Edi                                      |
| EQUIPMENT ROTATIONS 8 MAINTENANCE 27 PREVENTIVE PLAN                                                                                                                                                 | нізт           |                                | • •                         |                   | EVERY WEE<br>Clean and In<br>Frame<br>Clean Bridge |
| Sun Mon Tue Wed Thu                                                                                                                                                                                  | Fri 31 1       | Arctrainer                     |                             |                   | Clean Cable                                        |
|                                                                                                                                                                                                      |                |                                |                             |                   |                                                    |

| d Preventive Plan Cancel                                                          |                              |
|-----------------------------------------------------------------------------------|------------------------------|
| ELECT EQUIPMENT TREADMILL                                                         |                              |
| SSIGN TASKS                                                                       |                              |
| EVIEW Edit Tasks 🕼                                                                |                              |
| EVERY WEEK<br>Clean and Inspect Uprights and Bolts to Mount to the Lower<br>Frame | Adam Upton                   |
| Clean Bridge Cover<br>Clean Cables/Dongles (If applicable)                        | Ben Hattersley<br>Adam Upton |