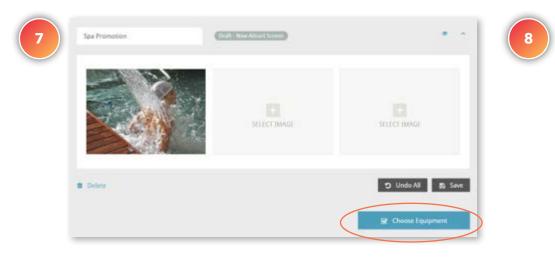

# Console Settings - Attract Screens

#### WHAT IS THIS FOR?

Attract Screens are displayed on the console when it is not in use. You can customize these screens by creating your own artwork and uploading it to the console. Use this space to promote group classes in your facility, specials in your cafe or shop, etc.

#### STEPS

#### OUTCOME

An attract screen set is published on a cardio equipment

A new attract screen set is saved on the facility account

Back to Plans Overview >

| 1 | HALO Warrade<br>Facility Equipment Settings Software Stats Se | 2<br>ervice Members Training        | 118 Trade Show #6 ~   | 5 | ATTRACT SCREENS                                          |                                                             | 6 | IMAGE MANAGE |
|---|---------------------------------------------------------------|-------------------------------------|-----------------------|---|----------------------------------------------------------|-------------------------------------------------------------|---|--------------|
| 2 | Select Console<br>Discover SE3 HD                             |                                     |                       |   | Attract Screen 06262018_12:23 Draft - New Attract Screen | ~                                                           |   | My Images 0  |
| 3 | Update All Equipment Select Equipment                         | A Au                                | <i>(</i>              |   |                                                          |                                                             | ( |              |
|   | ATTRACT SCREENS ANNOUNCEMENTS PROD                            | Elliptical Cross-<br>Trainers Bikes | PowerMill<br>Climbers |   | SELECT IMAGE SELECT IMAGE                                | SELECT IMAGE                                                |   |              |
|   | ATTRACT SCREENS                                               |                                     | JALAN AND AND         |   | Delete                                                   | <ul> <li>Strington</li> <li>Ethoose (Biotecture)</li> </ul> |   |              |
|   |                                                               |                                     |                       |   |                                                          |                                                             |   |              |