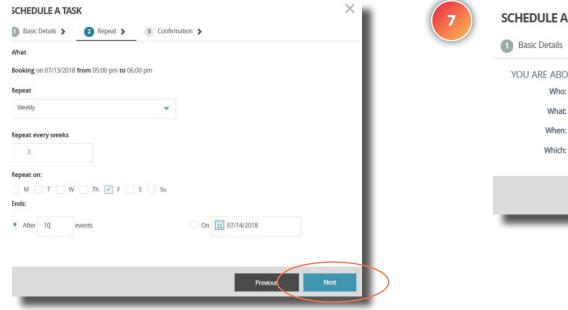

| <b>030 090</b>       |                |                       |                      |          | Power Saba Fit                                             |

| When            | From                           | То         |  |
|-----------------|--------------------------------|------------|--|
| 21 07/13/2018   | O5:00 PM                       | O 06:00 PM |  |
| Туре            |                                |            |  |
| Power Salsa Fit | *                              |            |  |
| Who             | Location                       |            |  |
| TRAINER DEMO    | <ul> <li>Main Floor</li> </ul> |            |  |
| Places          |                                |            |  |
| 20              |                                |            |  |







Back to Plans Overview >

### ENGAGE PLAN

Let your members know of important events in your facility using branded email templates. Create challenges with a real-time leaderboard to keep your exercisers engaged and focused.

#### **MEMBERSHIP & PROMOTIONS**

- Create Mass Emails
- Easy-to-build email templates
- Campaign Analytics
- <u>Build Member Pathways (triggered emails)</u>
- <u>Create Challenges</u>
- Real-time Challenge Leaderboard





Back to Plans Overview >

### **MEMBERSHIP & PROMOTIONS**

## Create Mass Emails

#### WHAT'S THIS FOR?

Create personalized mass emails using easy-to-build templates with flexible designs.



#### OUTCOME

A mass email is created and sent to selected recipients



Back to Plans Overview >

| Facility Equipment Sett    | ngs Software Stats