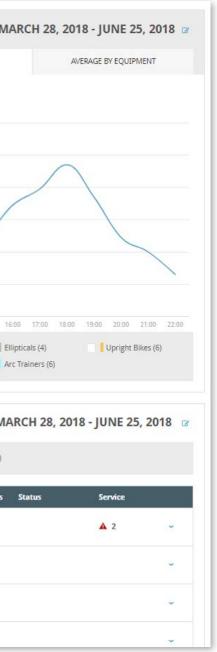

## Usage Statistics

#### WHAT IS THIS FOR?

Know when your equipment is most frequently used. Plan rotations and preventive maintenance to extend the life your equipment.

#### OUTCOME

Equipment's usage statistics are reviewed

Back to Plans Overview >

|   |                                                                                                                                  | 2018 Trade Show #6 ~      |
|---|----------------------------------------------------------------------------------------------------------------------------------|---------------------------|
|   | Facility Equipment Settings oftware Stats Service Members Training                                                               | l.                        |
| 2 |                                                                                                                                  |                           |
|   | 19% 📌 Treadmills (6)                                                                                                             | Recumbent Bikes (6)       |
|   | 32<br>Machines 12% Ellipticals (4) 12%                                                                                           | PowerMills (4)            |
|   | 19% Upright Bikes (6) 19%                                                                                                        | Arc Trainers (6)          |
|   | See how it looks on heat map                                                                                                     |                           |
|   |                                                                                                                                  |                           |
|   | * Note: To report a total of 100%, data shown includes +/- 2% margin of error.                                                   |                           |
|   | EQUIPMENT UTILIZATION PAST 90 DAYS MARCH                                                                                         | 28, 2018 - JUNE 25, 2018  |
| 3 | Utilization Dormancy                                                                                                             |                           |
|   | Total Operating Hours Per Day: 15:00 Hrs 🕝                                                                                       |                           |
|   | 100                                                                                                                              |                           |
|   | 80                                                                                                                               |                           |
|   | 60                                                                                                                               |                           |
|   | 60 filitzation<br>40 40                                                                                                          |                           |
|   |                                                                                                                                  |                           |
|   | 20 VALLANDA                                                                                                                      | Maria                     |
|   | 0 April 9, 2018 April 23, 2018 May 7, 2018 May 21, 2018 J                                                                        | une 4, 2018 June 18, 2018 |
|   | Quick Filters:     Image: All (32)       Image: Recumbent Bikes (6)     Image: PowerMills (4)         Image: Recumbent Bikes (6) | Upright Bikes (6)         |
|   |                                                                                                                                  |                           |

| AVERAC                  | SE BY DAY                                                                                                       | AVERA                                                                        | GE BY TIME                                             |
|-------------------------|-----------------------------------------------------------------------------------------------------------------|------------------------------------------------------------------------------|--------------------------------------------------------|
| Distance                | Workouts                                                                                                        |                                                                              |                                                        |
| 1.2                     |                                                                                                                 |                                                                              |                                                        |
| 1                       | $\sim \wedge$                                                                                                   |                                                                              |                                                        |
| Average Distance        |                                                                                                                 |                                                                              |                                                        |
| agerave<br>0.4          |                                                                                                                 |                                                                              |                                                        |
| 0.2                     |                                                                                                                 |                                                                              |                                                        |
|                         |                                                                                                                 |                                                                              |                                                        |
| 0 07:00                 | 08:00 09:00 10:00 11                                                                                            | :00 12:00 13:00                                                              | 14:00 15:00 1                                          |
| 07:00                   | 08:00 09:00 10:00 11<br>All (32)<br>Recumbent Bikes (6)                                                         | Treadmills (6                                                                | i) 🗌 🛙                                                 |
| 07:00<br>Quick Filters: | All (32)<br>Recumbent Bikes (6)                                                                                 | Treadmills (6                                                                | i) 🗌 🛙                                                 |
| Quick Filters:          | All (32)<br>Recumbent Bikes (6)                                                                                 | Treadmills (6     PowerMills (6                                              | a) <b>1</b> E                                          |
| 07:00<br>Quick Filters: | All (32)<br>Recumbent Bikes (6)                                                                                 | Treadmills (6     PowerMills (6                                              | a) <b>1</b> E                                          |
| Quick Filters:          | All (32) Recumbent Bikes (6) Export All Connected (32)                                                          |                                                                              | a) E E<br>4) A<br>Service (2)<br># of Workouts         |
| Quick Filters:          | All (32)<br>Recumbent Bikes (6)<br>W Export<br>All Connected (32<br>Total Distance ~<br>7304.64 Mi              |                                                                              | a) E E<br>4) A<br>Service (2)<br># of Workouts<br>4345 |
| Quick Filters:          | All (32)<br>Recumbent Bikes (6)<br>WExport<br>All Connected (32<br>Total Distance ~<br>7304.64 Mi<br>2952.35 Mi | Treadmills (6 PowerMills ( PowerMills ( Total Hours ~ 1697:41 Hrs 563:45 Hrs | a) E E<br>4) A<br>Service (2)<br># of Workouts<br>4345 |