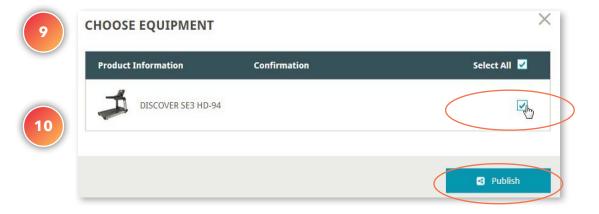

# EQUIPMENT MANAGEMENT

# Equipment Type Settings - Performance Run (Discover SE3 HD or ST only)

#### WHAT IS THIS FOR?

Change the interface of your treadmill consoles to make it easy for exercisers to change the speed and incline for both high-intensity interval training and lower intensity intervals. Create specific workouts for individuals or group workouts by customizing the speed and incline settings.

Performance Run view is enabled on selected treadmills