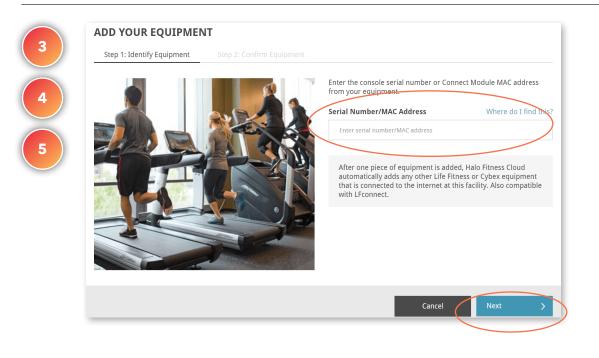

# Adding equipment to your account

#### WHAT IS THIS FOR?

The facility management features allows you to add equipment into your Halo facility account. By doing this, you can see equipment usage and perform remote configuration settings of all your connected equipment.

#### OUTCOME

Connected equipment is added to the facility