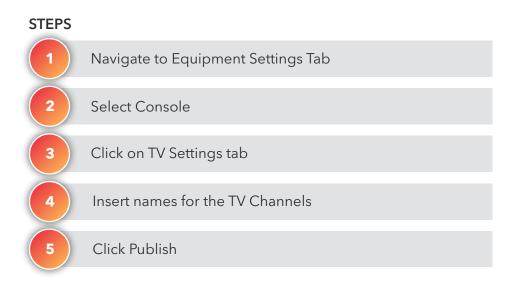

# Console Settings – TV Settings

#### WHAT IS THIS FOR?

Easily help your members find their favorite channels by changing the channel number list to reflect the TV channel names. This feature will appear when the channel list has been scanned and uploaded from a console in your facility.

#### OUTCOME

TV channels names are set and displayed on console

| HALO Upgrade                |             |                 |                               | 2018 Tr     | ade Show #6 👒         |      |
|-----------------------------|-------------|-----------------|-------------------------------|-------------|-----------------------|------|
| Facility Equipment Settings | Software    | Stats Serv      | ice Members                   | Training    |                       |      |
| Select Console              |             |                 |                               |             |                       |      |
| Discover SE3 HD             | $\bigcirc$  | ,               |                               |             |                       |      |
| Update All Equipment        | Se          | elect Equipment |                               |             |                       |      |
| All Discover S              | E3          | 1               | e l                           | 1 H         | <i>C</i>              |      |
| HD Consoles                 |             | Treadmills      | Elliptical Cross-<br>Trainers | Bikes       | PowerMill<br>Climbers | >    |
| 0                           |             | •               | •                             |             | •                     |      |
|                             |             |                 |                               | THEFT       |                       |      |
| ATTRACT SCREENS             | ANNOUNCEMEN | IS PRODUC       | T SETTINGS                    | TV SETTINGS | INTERNET FAVOR        | IIES |