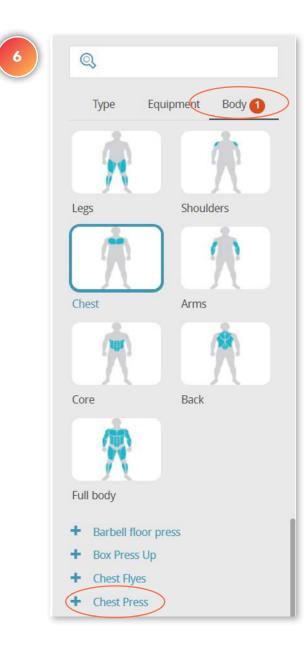

## TRAINING PROGRAM & CLASSES

## Personal Trainer/Staff Workout Creation

#### WHAT'S THIS FOR?

The training plan builder allows your staff to create personalized training plans to send to your members, monitor their progress and encourage them along the way to help them achieve their goals.

#### OUTCOME

A new workout plan is created and sent to a member

A new workout plan is added to trainer's personal list

| 💓 н .    | ALO Upgrade               |                                                                                                                                                                                                                                                                                                                                                                                                                                                                                                                                                                                                                                                                                                                                                                                                                                                                                                                                                                                                                                                                                                                                                                                                                                                                                                                                                                                                                                                                                                                                                                                                                                                                                                                                                                                                                                                                                                                                                                                                                                                                                                                                         |            |                  | 2018 Trade Show #6 ~                |
|----------|---------------------------|-----------------------------------------------------------------------------------------------------------------------------------------------------------------------------------------------------------------------------------------------------------------------------------------------------------------------------------------------------------------------------------------------------------------------------------------------------------------------------------------------------------------------------------------------------------------------------------------------------------------------------------------------------------------------------------------------------------------------------------------------------------------------------------------------------------------------------------------------------------------------------------------------------------------------------------------------------------------------------------------------------------------------------------------------------------------------------------------------------------------------------------------------------------------------------------------------------------------------------------------------------------------------------------------------------------------------------------------------------------------------------------------------------------------------------------------------------------------------------------------------------------------------------------------------------------------------------------------------------------------------------------------------------------------------------------------------------------------------------------------------------------------------------------------------------------------------------------------------------------------------------------------------------------------------------------------------------------------------------------------------------------------------------------------------------------------------------------------------------------------------------------------|------------|------------------|-------------------------------------|
| Facility | Equipment Settings        | Software Sta                                                                                                                                                                                                                                                                                                                                                                                                                                                                                                                                                                                                                                                                                                                                                                                                                                                                                                                                                                                                                                                                                                                                                                                                                                                                                                                                                                                                                                                                                                                                                                                                                                                                                                                                                                                                                                                                                                                                                                                                                                                                                                                            | ts Service | Members Training | $\supset$                           |
|          | ity classes, programs and | <ul> <li>State and the second secon<br/>second second sec</li></ul> |            | ence.            | communicating with members can help |
|          |                           |                                                                                                                                                                                                                                                                                                                                                                                                                                                                                                                                                                                                                                                                                                                                                                                                                                                                                                                                                                                                                                                                                                                                                                                                                                                                                                                                                                                                                                                                                                                                                                                                                                                                                                                                                                                                                                                                                                                                                                                                                                                                                                                                         |            |                  |                                     |

| Dashboard    | Workouts                            | Requested Workouts             | Manage Workouts             | Manage Exercises |  |
|--------------|-------------------------------------|--------------------------------|-----------------------------|------------------|--|
| 1 Plan detai | ils <b>&gt;</b> 2                   | Build your plan 🔰 🤇            | 3 Select Members >          | 4 Send >         |  |
|              | <b>n Name</b><br>rt by adding a n   | ame for your training plan s   | o you can easily find it la | ater             |  |
|              | Plan ABC                            |                                |                             | $\odot$          |  |
|              | <b>al Type</b><br>ect a goal type y | ou think this plan is a best s | uited for                   |                  |  |
|              |                                     |                                |                             |                  |  |
|              | =/5                                 | •                              |                             |                  |  |
| Fit          | ness                                | Lifestyle                      | Strength                    | Weight Loss      |  |
|              | perience level                      |                                |                             |                  |  |
| Cho          | oose now advan                      | ced you think the plan is goi  | 1)                          | 5                |  |
|              | vice                                | 0                              |                             | Advanced         |  |
| NO           | vice                                |                                |                             | Advanced         |  |
|              |                                     |                                |                             | Cancel Next      |  |

| outs Requested Works | outs Manage Workouts Manage Exercises                    |               |
|----------------------|----------------------------------------------------------|---------------|
| 2 Build your plan >  | 3 Select Members > 4 Send >                              |               |
| orment Body 1        | Fixed Resistance Chest Press<br>Target 10 Reps<br>4 Sets |               |
| Shoulders            | Cancel Save                                              | Save and next |
| Arms<br>Back         |                                                          |               |
| Datk                 |                                                          |               |