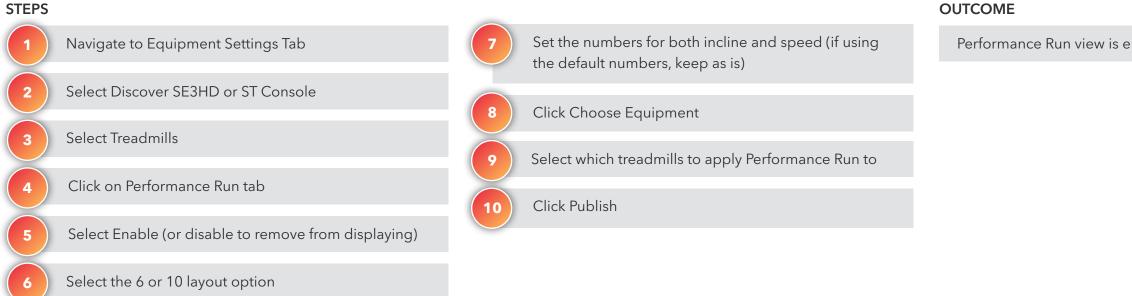

# Equipment Type Settings - Performance Run (Discover SE3 HD or ST only)

#### WHAT IS THIS FOR?

Change the interface of your treadmill consoles to make it easy for exercisers to change the speed and incline for both high-intensity interval training and lower intensity intervals. Create specific workouts for individuals or group workouts by customizing the speed and incline settings.

Performance Run view is enabled on selected treadmills