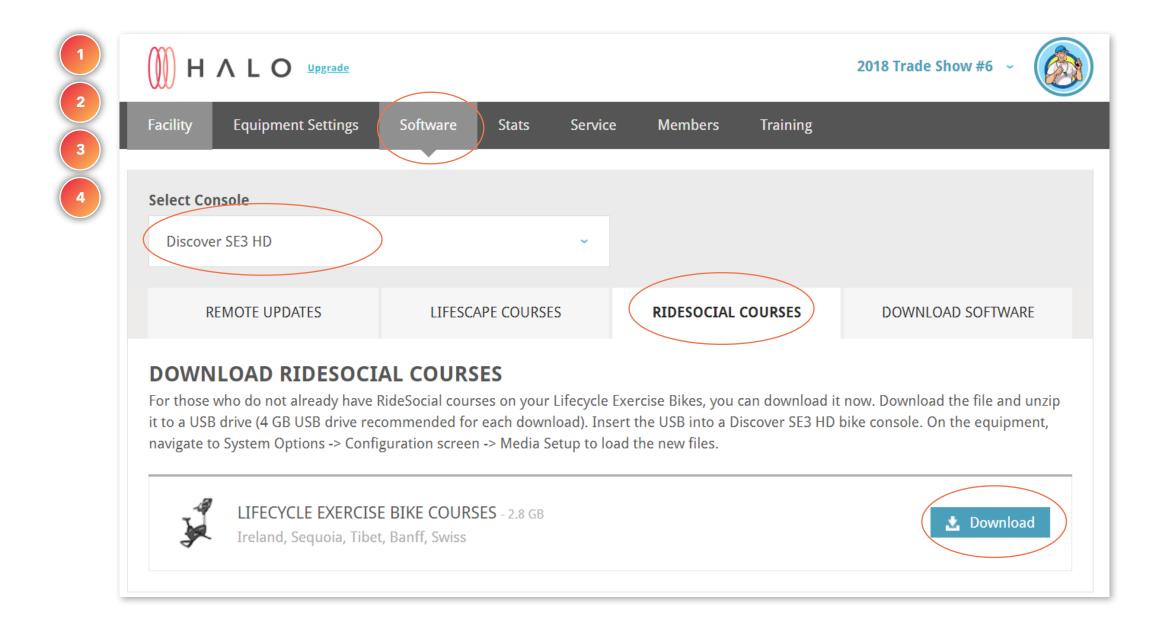

# Update Ridesocial Courses

#### WHAT IS THIS FOR?

Ridesocial courses are available on both recumbent and upright bike consoles to offer exercisers new entertainment options while riding.

#### STEPS

Navigate to Software Tab
 Select Console
 Click on Ridesocial Courses tab
 Download the desired course update and follow the instructions to update the equipment

#### OUTCOME

Ridesocial courses are loaded on the selected consoles

Back to Plans Overview >

Back to Plans Overview >