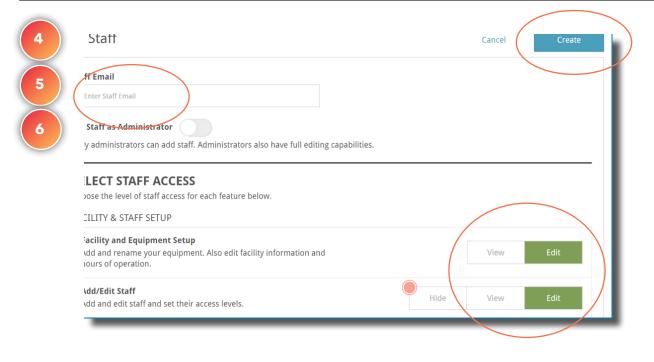

#### FACILITY & STAFF UPDATE

# Add Staff to Facility

#### WHAT IS THIS FOR?

Add your staff and define access levels based on what your staff manages, such as, equipment management, training plan creation or challenge & promotion development.

#### OUTCOME

New staff is added to facility

Staff member receives an email with information to login and create password

| 2 | Regent Crescent, Stretford, Engl<br>Facility Operation Hours: 07:00 - 22:00 (<br>Add Facility                   |                          |
|---|-----------------------------------------------------------------------------------------------------------------|--------------------------|
|   | EQUIPMENT                                                                                                       |                          |
|   | RUNNING YOUR BUSINESS IS N<br>The Halo Fitness Cloud allows you to si<br>with your exercisers, build member loy | mplify your day-to-day v |
|   | + Add Staff                                                                                                     |                          |
|   |                                                                                                                 |                          |