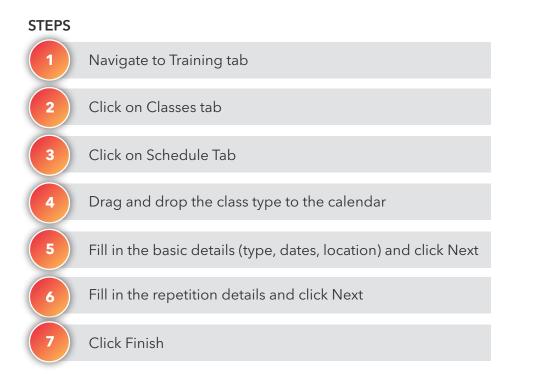

#### EQUIPMENT MANAGEMENT

- Customize Product Settings
  - Attract Screens
  - <u>Announcements</u>
  - <u>TV Settings</u>
  - Internet Favorites
  - Equipment Type Settings
- Update Software
  - <u>Remote Updates</u>
  - Lifescape/RideSocial Courses
- <u>View Usage Statistics</u>