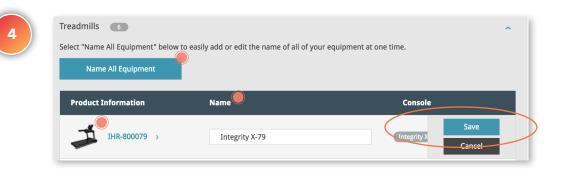

# Naming your equipment

#### WHAT IS THIS FOR?

You are able to assign names to the equipment on your facility's floor so it becomes easier to interact with the platform. When reviewing the equipment usage statistics, you immediately know which machines are being used; when identifying service notices, you can quickly spot the exact piece of equipment.

#### OUTCOME

Names are assigned to the equipment on the facility

#### **OPTION B: NAMING ALL EQUIPMENT**

Back to Plans Overview >