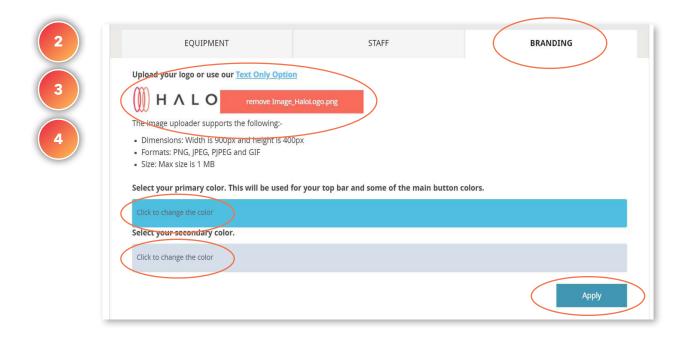

# Branding

#### WHAT'S THIS FOR?

Halo Fitness Cloud can be customized with your facility's colors and logo.

#### OUTCOME

Logo and colors are submitted to customize the platform