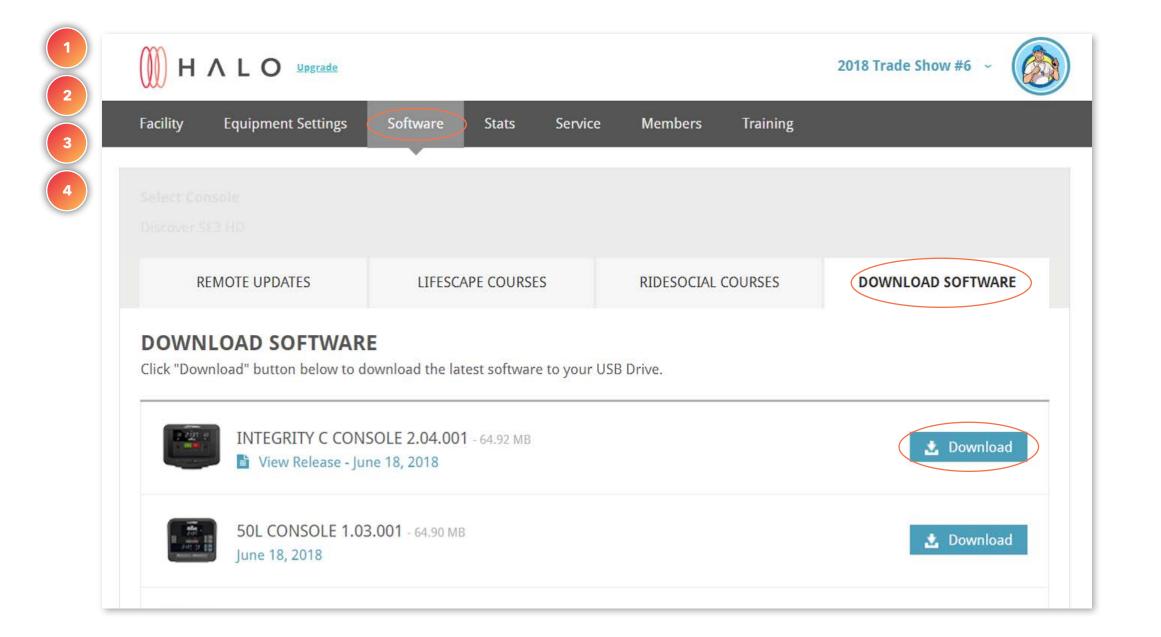

# Download and Update Software

#### WHAT IS THIS FOR?

Console software updates can also be uploaded manually if needed.

#### STEPS

#### OUTCOME

Manual software update is performed

Back to Plans Overview >