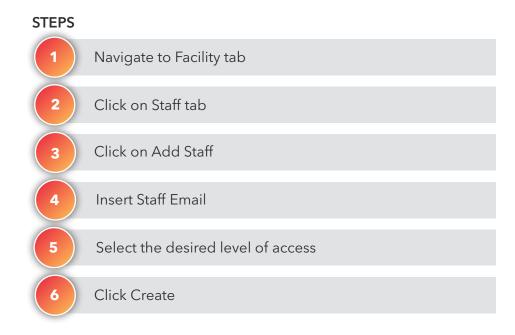

#### FACILITY & STAFF UPDATE

# Add Staff to Facility

#### WHAT IS THIS FOR?

Add your staff and define access levels based on what your staff manages, such as, equipment management, training plan creation or challenge & promotion development.

#### OUTCOME

New staff is added to facility

Staff member receives an email with information to login and create password

| 2 | Regent Crescent, Stretford, Engl<br>Facility Operation Hours: 07:00 - 22:00 (<br>Add Facility                   |                          |
|---|-----------------------------------------------------------------------------------------------------------------|--------------------------|
|   | EQUIPMENT                                                                                                       |                          |
|   | RUNNING YOUR BUSINESS IS N<br>The Halo Fitness Cloud allows you to si<br>with your exercisers, build member loy | mplify your day-to-day v |
|   | + Add Staff                                                                                                     |                          |
|   |                                                                                                                 |                          |