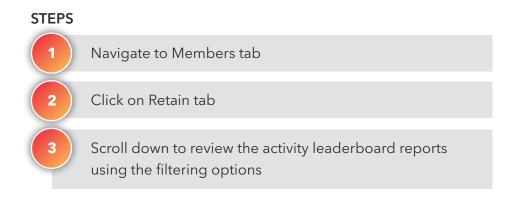

## Usage Statistics

#### WHAT IS THIS FOR?

Know when your equipment is most frequently used. Plan rotations and preventive maintenance to extend the life your equipment.

#### OUTCOME

Equipment's usage statistics are reviewed

Back to Plans Overview >

|   |                                                                                                                                  | 2018 Trade Show #6 ~      |
|---|----------------------------------------------------------------------------------------------------------------------------------|---------------------------|
|   | Facility Equipment Settings oftware Stats Service Members Training                                                               | l.                        |
| 2 |                                                                                                                                  |                           |
|   | 19% 📌 Treadmills (6)                                                                                                             | Recumbent Bikes (6)       |
|   | 32<br>Machines 12% Ellipticals (4) 12%                                                                                           | PowerMills (4)            |
|   | 19% Upright Bikes (6) 19%                                                                                                        | Arc Trainers (6)          |
|   | See how it looks on heat map                                                                                                     |                           |
|   |                                                                                                                                  |                           |
|   | * Note: To report a total of 100%, data shown includes +/- 2% margin of error.                                                   |                           |
|   | EQUIPMENT UTILIZATION PAST 90 DAYS MARCH                                                                                         | 28, 2018 - JUNE 25, 2018  |
| 3 | Utilization Dormancy                                                                                                             |                           |
|   | Total Operating Hours Per Day: 15:00 Hrs 🕝                                                                                       |                           |
|   | 100                                                                                                                              |                           |
|   | 80                                                                                                                               |                           |
|   | 60                                                                                                                               |                           |
|   | 60 filitzation<br>40 40                                                                                                          |                           |
|   |                                                                                                                                  |                           |
|   | 20 VALLANDA                                                                                                                      | Maria                     |
|   | 0 April 9, 2018 April 23, 2018 May 7, 2018 May 21, 2018 J                                                                        | une 4, 2018 June 18, 2018 |
|   | Quick Filters:     Image: All (32)       Image: Recumbent Bikes (6)     Image: PowerMills (4)         Image: Recumbent Bikes (6) | Upright Bikes (6)         |
|   |                                                                                                                                  |                           |