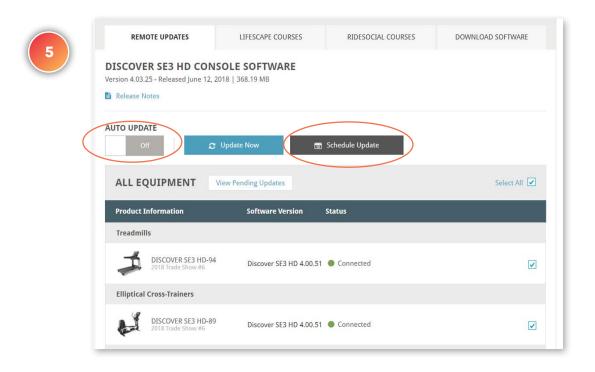

# Remote Software Updates

#### WHAT IS THIS FOR?

Keep your equipment up to date with the latest console software versions without having to think about it. Turn on remote updates for your machines to automatically download the newest console software as soon as it comes out.

#### OUTCOME

Update method is selected: automatic or using the scheduler

#### AUTO UPDATE: ON

| 1 | HALO Upgrade                                                      |                   |         |                 |         | 2018 Trade Show #6 |      |
|---|-------------------------------------------------------------------|-------------------|---------|-----------------|---------|--------------------|------|
| 2 | Facility Equipment Settings                                       | Software Stats    | Service | Members Ti      | raining |                    |      |
| 3 | Select Console                                                    | )                 |         |                 |         |                    |      |
| 4 | Discover SE3 HD                                                   |                   | ~       |                 |         |                    |      |
|   | REMOTE UPDATES                                                    | LIFESCAPE COURSES |         | RIDESOCIAL COUP | RSES    | DOWNLOAD SOFTW     | /ARE |
|   | <b>DISCOVER SE3 HD CON</b><br>Version 4.03.25 - Released June 12, |                   |         |                 |         |                    |      |
|   | Release Notes                                                     |                   |         |                 |         |                    |      |
|   | AUTO UPDATE<br>On                                                 |                   |         |                 |         |                    |      |