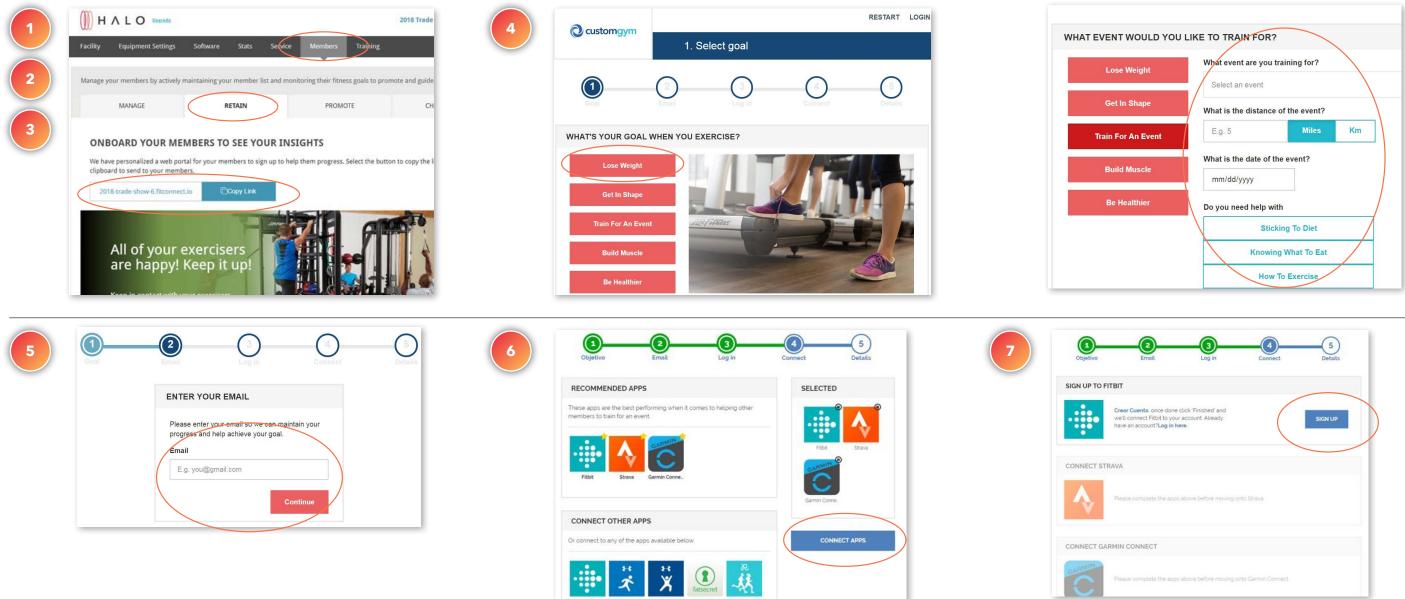

### MEMBERSHIP

## Add a Member

#### WHAT'S THIS FOR?

You can add all your members to create and edit exerciser profiles. View the individual profiles to understand member goals.

#### OUTCOME

A new member is added

Member receives an email with login information

| Facility | Equipment Settings                                                                        | Software Stats S             | Service Members                                                                                              | Training                           |
|----------|-------------------------------------------------------------------------------------------|------------------------------|--------------------------------------------------------------------------------------------------------------|------------------------------------|
| Manage   | your members by actively mai                                                              | intaining your member list a | and monitoring their fitness go                                                                              | oals to promote and guide retentio |
|          | MANAGE                                                                                    | RETAIN                       | PROMOTE                                                                                                      | CHALLENG                           |
| Membe    | er List Add Members                                                                       | )                            |                                                                                                              |                                    |
|          |                                                                                           |                              |                                                                                                              |                                    |
|          |                                                                                           |                              |                                                                                                              |                                    |
|          | Title<br>Select a title                                                                   |                              | Date of birth                                                                                                | f birth                            |
|          |                                                                                           | ,                            | Date of birth                                                                                                | f birth                            |
|          | Select a title                                                                            |                              | Enter their date of                                                                                          | f birth                            |
|          | Select a title                                                                            |                              | Gender                                                                                                       |                                    |
|          | Select a title First name Enter their first name                                          |                              | Gender  Male                                                                                                 | - Female                           |
|          | Select a title First name Enter their first name Last Name                                |                              | Enter their date of     Gender     Male     Email address                                                    | O Female                           |
|          | Select a title First name Enter their first name Last Name Enter their last name          | their online profile         | Enter their date of     Gender     Male     Email address     Enter their email a                            | O Female                           |
|          | Select a title First name Enter their first name Last Name Enter their last name Password | their online profile         | Enter their date of     Gender     Male     Email address     Enter their email a     Choose a trainer for t | Female<br>address<br>this member   |