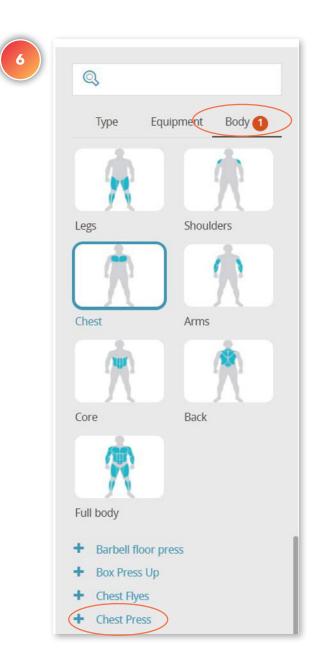

#### **TRAINING PROGRAMS & CLASSES**

- Personal Training
  - Workout creation
  - Send personalized workouts directly to clients
  - Create and add exercises to the workout library
  - Two-way interaction through the app between trainer and client
- Group Classes & Scheduling
  - <u>Class Setup</u>
  - Location Setup
  - <u>Class Scheduling</u>

## TRAINING PROGRAM & CLASSES

## Personal Trainer/Staff Workout Creation

#### WHAT'S THIS FOR?

The training plan builder allows your staff to create personalized training plans to send to your members, monitor their progress and encourage them along the way to help them achieve their goals.

#### OUTCOME

A new workout plan is created and sent to a member

A new workout plan is added to trainer's personal list

| 💓 н .    | ALO Upgrade               |                                                                                                                                                                                                                                                                                                                                                                                                                                                                                                                                                                                                                                                                                                                                                                                                                                                                                                                                                                                                                                                                                                                                                                                                                                                                                                                                                                                                                                                                                                                                                                                                                                                                                                                                                                                                                                                                                                                                                                                                                                                                                                                                         |            |                  | 2018 Trade Show #6 ~                |
|----------|---------------------------|-----------------------------------------------------------------------------------------------------------------------------------------------------------------------------------------------------------------------------------------------------------------------------------------------------------------------------------------------------------------------------------------------------------------------------------------------------------------------------------------------------------------------------------------------------------------------------------------------------------------------------------------------------------------------------------------------------------------------------------------------------------------------------------------------------------------------------------------------------------------------------------------------------------------------------------------------------------------------------------------------------------------------------------------------------------------------------------------------------------------------------------------------------------------------------------------------------------------------------------------------------------------------------------------------------------------------------------------------------------------------------------------------------------------------------------------------------------------------------------------------------------------------------------------------------------------------------------------------------------------------------------------------------------------------------------------------------------------------------------------------------------------------------------------------------------------------------------------------------------------------------------------------------------------------------------------------------------------------------------------------------------------------------------------------------------------------------------------------------------------------------------------|------------|------------------|-------------------------------------|
| Facility | Equipment Settings        | Software Sta                                                                                                                                                                                                                                                                                                                                                                                                                                                                                                                                                                                                                                                                                                                                                                                                                                                                                                                                                                                                                                                                                                                                                                                                                                                                                                                                                                                                                                                                                                                                                                                                                                                                                                                                                                                                                                                                                                                                                                                                                                                                                                                            | ts Service | Members Training | $\supset$                           |
|          | ity classes, programs and | <ul> <li>State and the second secon<br/>second second sec</li></ul> |            | ence.            | communicating with members can help |
|          |                           |                                                                                                                                                                                                                                                                                                                                                                                                                                                                                                                                                                                                                                                                                                                                                                                                                                                                                                                                                                                                                                                                                                                                                                                                                                                                                                                                                                                                                                                                                                                                                                                                                                                                                                                                                                                                                                                                                                                                                                                                                                                                                                                                         |            |                  |                                     |