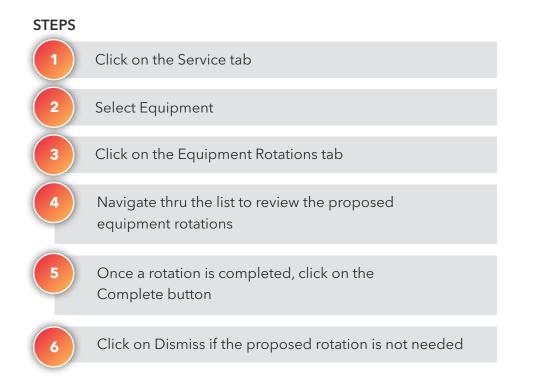

## **Equipment Rotations**

#### WHAT IS THIS FOR?

Equipment Rotation notifications are refreshed every Sunday, and will display all equipment recommended to be rotated based on the highest and lowest used equipment on your facility floor.

#### OUTCOME

Proposed equipment rotations reviewed and action is taken

Back to Plans Overview >

| Facility Equip   | oment Settings !                                | Software Sta        | ts Service       | Members T             | raining                                          |                     |
|------------------|-------------------------------------------------|---------------------|------------------|-----------------------|--------------------------------------------------|---------------------|
| The recommendat  | ions stated below pa                            | eticularly those in | uching equipment | rotations or relevati | one are part of facili                           | humaiatapanca bact  |
|                  | tions stated below, pa<br>not covered by or und |                     |                  |                       | Nexus process and a second fit would be a second | ty maintenance best |
| Select Equipment | t                                               |                     |                  |                       |                                                  |                     |
|                  |                                                 |                     |                  |                       |                                                  |                     |
| All Equipment    |                                                 |                     |                  |                       |                                                  |                     |