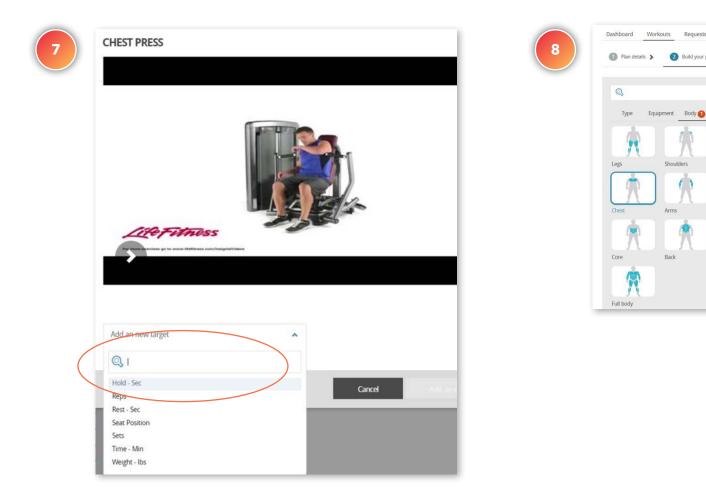

## TRAINING PROGRAM & CLASSES

## Personal Trainer/Staff Workout Creation

#### WHAT'S THIS FOR?

The training plan builder allows your staff to create personalized training plans to send to your members, monitor their progress and encourage them along the way to help them achieve their goals.

#### OUTCOME

A new workout plan is created and sent to a member

A new workout plan is added to trainer's personal list

| 💓 н .    | ALO Upgrade               |                                                                                                                                                                                                                                                                                                                                                                                                                                                                                                                                                                                                                                                                                                                                                                                                                                                                                                                                                                                                                                                                                                                                                                                                                                                                                                                                                                                                                                                                                                                                                                                                                                                                                                                                                                                                                                                                                                                                                                                                                                                                                                                                         |            |                  | 2018 Trade Show #6 ~                |
|----------|---------------------------|-----------------------------------------------------------------------------------------------------------------------------------------------------------------------------------------------------------------------------------------------------------------------------------------------------------------------------------------------------------------------------------------------------------------------------------------------------------------------------------------------------------------------------------------------------------------------------------------------------------------------------------------------------------------------------------------------------------------------------------------------------------------------------------------------------------------------------------------------------------------------------------------------------------------------------------------------------------------------------------------------------------------------------------------------------------------------------------------------------------------------------------------------------------------------------------------------------------------------------------------------------------------------------------------------------------------------------------------------------------------------------------------------------------------------------------------------------------------------------------------------------------------------------------------------------------------------------------------------------------------------------------------------------------------------------------------------------------------------------------------------------------------------------------------------------------------------------------------------------------------------------------------------------------------------------------------------------------------------------------------------------------------------------------------------------------------------------------------------------------------------------------------|------------|------------------|-------------------------------------|
| Facility | Equipment Settings        | Software Sta                                                                                                                                                                                                                                                                                                                                                                                                                                                                                                                                                                                                                                                                                                                                                                                                                                                                                                                                                                                                                                                                                                                                                                                                                                                                                                                                                                                                                                                                                                                                                                                                                                                                                                                                                                                                                                                                                                                                                                                                                                                                                                                            | ts Service | Members Training | $\supset$                           |
|          | ity classes, programs and | <ul> <li>State and the second secon<br/>second second sec</li></ul> |            | ence.            | communicating with members can help |
|          |                           |                                                                                                                                                                                                                                                                                                                                                                                                                                                                                                                                                                                                                                                                                                                                                                                                                                                                                                                                                                                                                                                                                                                                                                                                                                                                                                                                                                                                                                                                                                                                                                                                                                                                                                                                                                                                                                                                                                                                                                                                                                                                                                                                         |            |                  |                                     |