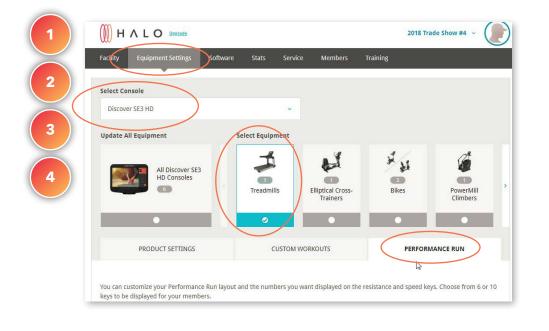

# EQUIPMENT MANAGEMENT

# Equipment Type Settings - Performance Run (Discover SE3 HD or ST only)

#### WHAT IS THIS FOR?

Change the interface of your treadmill consoles to make it easy for exercisers to change the speed and incline for both high-intensity interval training and lower intensity intervals. Create specific workouts for individuals or group workouts by customizing the speed and incline settings.

Performance Run view is enabled on selected treadmills