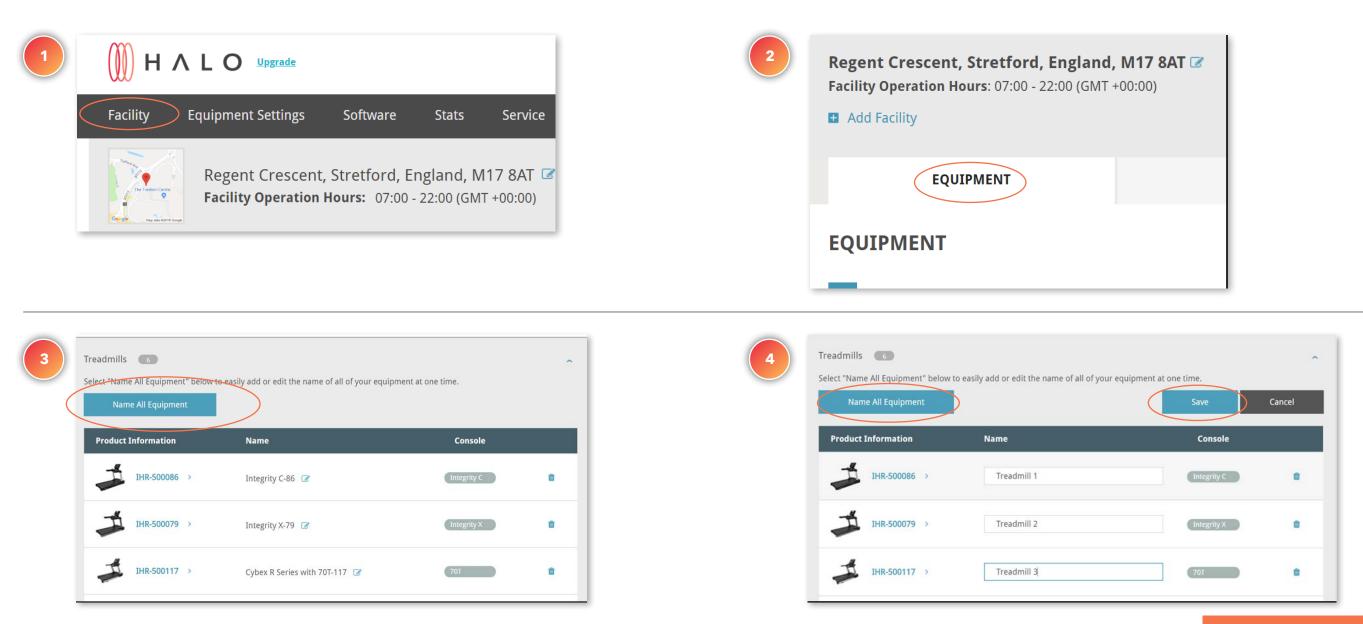

# FACILITY & STAFF UPDATE

# Naming your equipment

#### WHAT IS THIS FOR?

You are able to assign names to the equipment on your facility's floor so it becomes easier to interact with the platform. When reviewing the equipment usage statistics, you immediately know which machines are being used; when identifying service notices, you can quickly spot the exact piece of equipment.

#### OUTCOME

Names are assigned to the equipment on the facility

#### **OPTION A: NAMING ONE PIECE OF EQUIPMENT**

#### **OPTION B: NAMING ALL EQUIPMENT**

Back to Plans Overview >