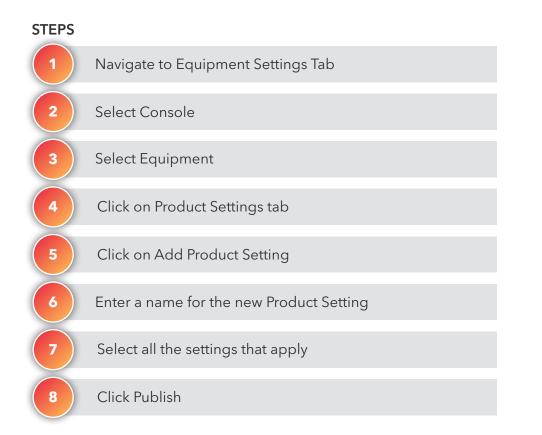

# Equipment Type Settings - Product Settings

#### WHAT IS THIS FOR?

Customize the Product Settings to your preference and the preference of your exercisers. When selecting a specific equipment type, you can modify extra features related to that particular product.

#### OUTCOME

A specific product setting is published to an Equipment Type

A new product setting is saved on the facility account

Back to Plans Overview >

| (1) |                                                       | 2018 Trade Show #6 🕞 🥢          |
|-----|-------------------------------------------------------|---------------------------------|
|     | Facility Equipment Settings Software Stats Service Me | mbers Training                  |
| 2   | Select Console                                        |                                 |
| 3   | Discover SE3 HD                                       |                                 |
| 4   | All Discover SE3<br>HD Consoles                       | al Cross-<br>Bikes<br>PowerMill |
|     |                                                       | Climbers                        |
|     | PRODUCT SETTINGS                                      | CUSTOM WORKOUTS                 |