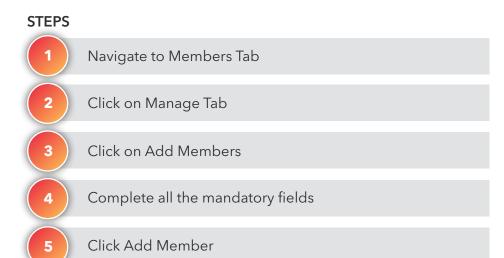

## Add a Member

#### WHAT'S THIS FOR?

You can add all your members to create and edit exerciser profiles. View the individual profiles to understand member goals.

#### OUTCOME

A new member is added

Member receives an email with login information

| Facility | Equipment Settings                                                                        | Software Stats S             | Service Members                                                                                              | Training                           |
|----------|-------------------------------------------------------------------------------------------|------------------------------|--------------------------------------------------------------------------------------------------------------|------------------------------------|
| Manage   | your members by actively mai                                                              | intaining your member list a | and monitoring their fitness go                                                                              | oals to promote and guide retentio |
|          | MANAGE                                                                                    | RETAIN                       | PROMOTE                                                                                                      | CHALLENG                           |
| Membe    | er List Add Members                                                                       | )                            |                                                                                                              |                                    |
|          |                                                                                           |                              |                                                                                                              |                                    |
|          |                                                                                           |                              |                                                                                                              |                                    |
|          | Title<br>Select a title                                                                   |                              | Date of birth                                                                                                | f birth                            |
|          |                                                                                           | ,                            | Date of birth                                                                                                | f birth                            |
|          | Select a title                                                                            |                              | Enter their date of                                                                                          | f birth                            |
|          | Select a title                                                                            |                              | Gender                                                                                                       |                                    |
|          | Select a title First name Enter their first name                                          |                              | Gender  Male                                                                                                 | - Female                           |
|          | Select a title First name Enter their first name Last Name                                |                              | Enter their date of     Gender     Male     Email address                                                    | O Female                           |
|          | Select a title First name Enter their first name Last Name Enter their last name          | their online profile         | Enter their date of     Gender     Male     Email address     Enter their email a                            | O Female                           |
|          | Select a title First name Enter their first name Last Name Enter their last name Password | their online profile         | Enter their date of     Gender     Male     Email address     Enter their email a     Choose a trainer for t | Female<br>address<br>this member   |