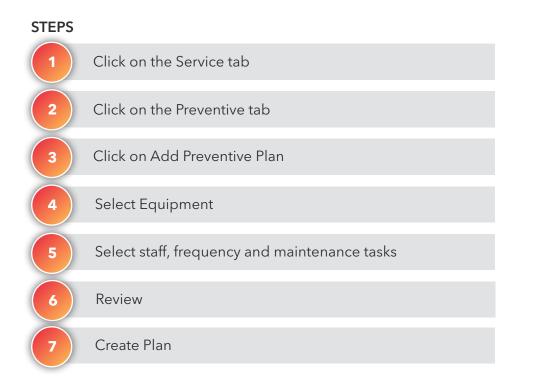

### Preventive Plan

#### WHAT'S THIS FOR?

Extend the life of your equipment by setting up preventive plan tasks and assigning to Staff can create a preventive plan to extend the life of the equipment.

#### OUTCOME

A new preventive plan is created

Have other equipment you want to set up preventive plan tasks for?

Check out the custom schedule tool that comes with Job Tracker >

Back to Plans Overview >

| HALO Upgrade                                                                                                                                                                                         | 2018 Trade Shc | Add Preventive Plan 🖪 Add Cust | tom Plan   < Back           | 5                 | Add Preven                                         |
|------------------------------------------------------------------------------------------------------------------------------------------------------------------------------------------------------|----------------|--------------------------------|-----------------------------|-------------------|----------------------------------------------------|
| Facility Equipment Settings Software Stats Service Members Train                                                                                                                                     | ning           | 1. SELECT EQUIPMENT            |                             |                   | 1. SELECT EQUIF                                    |
| The recommendations stated below, particularly those involving equipment rotations or relocations<br>practices and are not covered by or under equipment extended warranties or preventative mainten |                | * *                            | 1 1                         |                   | 2. ASSIGN TASK                                     |
| Equipment All Equipment                                                                                                                                                                              |                | readmill Cross-Trainer         | Upright Bike Recumbent Bike | PowerMill Climber | 3. REVIEW Edi                                      |
| EQUIPMENT ROTATIONS 8 MAINTENANCE 27 PREVENTIVE PLAN                                                                                                                                                 | нізт           |                                | • •                         |                   | EVERY WEE<br>Clean and In<br>Frame<br>Clean Bridge |
| Sun Mon Tue Wed Thu                                                                                                                                                                                  | Fri 31 1       | Arctrainer                     |                             |                   | Clean Cable                                        |
|                                                                                                                                                                                                      |                |                                |                             |                   |                                                    |

| d Preventive Plan Cancel                                                          |                              |
|-----------------------------------------------------------------------------------|------------------------------|
| ELECT EQUIPMENT TREADMILL                                                         |                              |
| SSIGN TASKS                                                                       |                              |
| EVIEW Edit Tasks 🕼                                                                |                              |
| EVERY WEEK<br>Clean and Inspect Uprights and Bolts to Mount to the Lower<br>Frame | Adam Upton                   |
| Clean Bridge Cover<br>Clean Cables/Dongles (If applicable)                        | Ben Hattersley<br>Adam Upton |