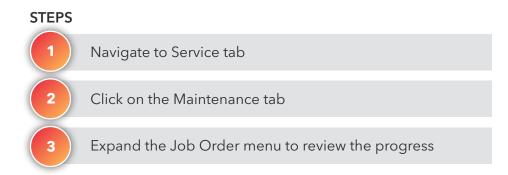

### SERVICE & MAINTENANCE

## History

#### WHAT'S THIS FOR?

View the all the equipment rotation, maintenance and job tracker records completed for the last year.

#### STEPS

Click on the Service tab

Click on the History tab

Navigate through the list to review the history of equipment rotations and maintenance tasks

#### OUTCOME

Maintenance history reviewed