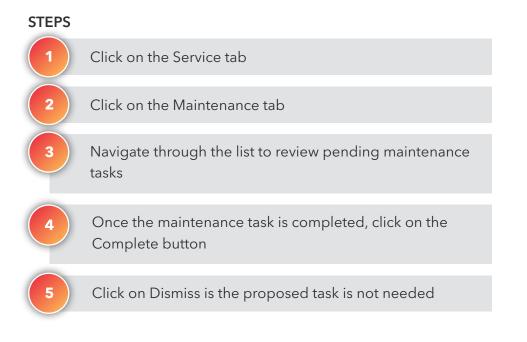

## **Equipment Maintenance**

#### WHAT'S THIS FOR?

Know when your equipment is most frequently used. Maintenance information is refreshed daily, and will display all the treadmills requiring a belt inspection.

#### OUTCOME

Proposed maintenance reviewed

| I had a see a second and a share a second second | <br> |                                                                                                                                                                             |
|--------------------------------------------------|------|-----------------------------------------------------------------------------------------------------------------------------------------------------------------------------|
|                                                  |      |                                                                                                                                                                             |
| 2                                                |      |                                                                                                                                                                             |
|                                                  |      |                                                                                                                                                                             |
|                                                  |      |                                                                                                                                                                             |
|                                                  |      | d below, particularly those involving equipment rotations or relocations, are part of f<br>d by or under equipment extended warranties or preventative maintenance contract |