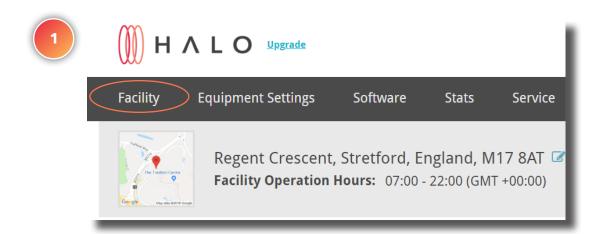

#### FACILITY & STAFF UPDATE

# Add Staff to Facility

#### WHAT IS THIS FOR?

Add your staff and define access levels based on what your staff manages, such as, equipment management, training plan creation or challenge & promotion development.

#### OUTCOME

New staff is added to facility

Staff member receives an email with information to login and create password

| 2 | Regent Crescent, Stretford, Engl<br>Facility Operation Hours: 07:00 - 22:00 (<br>Add Facility                   |                          |
|---|-----------------------------------------------------------------------------------------------------------------|--------------------------|
|   | EQUIPMENT                                                                                                       |                          |
|   | RUNNING YOUR BUSINESS IS N<br>The Halo Fitness Cloud allows you to si<br>with your exercisers, build member loy | mplify your day-to-day v |
|   | + Add Staff                                                                                                     |                          |
|   |                                                                                                                 |                          |