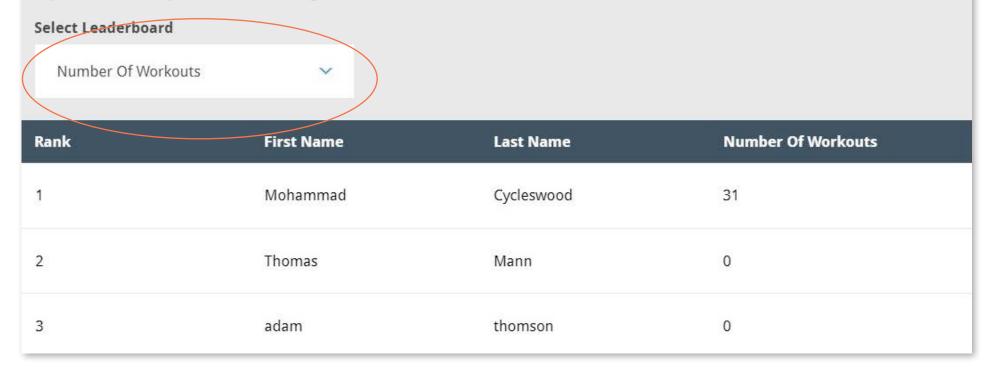

## Usage Statistics

#### WHAT IS THIS FOR?

Know when your equipment is most frequently used. Plan rotations and preventive maintenance to extend the life your equipment.

#### OUTCOME

Equipment's usage statistics are reviewed

Back to Plans Overview >

|   |                                                                                                                                  | 2018 Trade Show #6 ~      |
|---|----------------------------------------------------------------------------------------------------------------------------------|---------------------------|
|   | Facility Equipment Settings oftware Stats Service Members Training                                                               | l.                        |
| 2 |                                                                                                                                  |                           |
|   | 19% 📌 Treadmills (6)                                                                                                             | Recumbent Bikes (6)       |
|   | 32<br>Machines 12% Ellipticals (4) 12%                                                                                           | PowerMills (4)            |
|   | 19% Upright Bikes (6) 19%                                                                                                        | Arc Trainers (6)          |
|   | See how it looks on heat map                                                                                                     |                           |
|   |                                                                                                                                  |                           |
|   | * Note: To report a total of 100%, data shown includes +/- 2% margin of error.                                                   |                           |
|   | EQUIPMENT UTILIZATION PAST 90 DAYS MARCH                                                                                         | 28, 2018 - JUNE 25, 2018  |
| 3 | Utilization Dormancy                                                                                                             |                           |
|   | Total Operating Hours Per Day: 15:00 Hrs 🕝                                                                                       |                           |
|   | 100                                                                                                                              |                           |
|   | 80                                                                                                                               |                           |
|   | 60                                                                                                                               |                           |
|   | 60 filitzation<br>40 40                                                                                                          |                           |
|   |                                                                                                                                  |                           |
|   | 20 VALLANDA                                                                                                                      | Maria                     |
|   | 0 April 9, 2018 April 23, 2018 May 7, 2018 May 21, 2018 J                                                                        | une 4, 2018 June 18, 2018 |
|   | Quick Filters:     Image: All (32)       Image: Recumbent Bikes (6)     Image: PowerMills (4)         Image: Recumbent Bikes (6) | Upright Bikes (6)         |
|   |                                                                                                                                  |                           |

| AVERAC                  | SE BY DAY                                                                                                       | AVERA                                                                        | GE BY TIME                                             |
|-------------------------|-----------------------------------------------------------------------------------------------------------------|------------------------------------------------------------------------------|--------------------------------------------------------|
| Distance                | Workouts                                                                                                        |                                                                              |                                                        |
| 1.2                     |                                                                                                                 |                                                                              |                                                        |
| 1                       | $\sim \wedge$                                                                                                   |                                                                              |                                                        |
| Average Distance        |                                                                                                                 |                                                                              |                                                        |
| agerave<br>0.4          |                                                                                                                 |                                                                              |                                                        |
| 0.2                     |                                                                                                                 |                                                                              |                                                        |
|                         |                                                                                                                 |                                                                              |                                                        |
| 0 07:00                 | 08:00 09:00 10:00 11                                                                                            | :00 12:00 13:00                                                              | 14:00 15:00 1                                          |
| 07:00                   | 08:00 09:00 10:00 11<br>All (32)<br>Recumbent Bikes (6)                                                         | Treadmills (6                                                                | i) 🗌 🛙                                                 |
| 07:00<br>Quick Filters: | All (32)<br>Recumbent Bikes (6)                                                                                 | Treadmills (6                                                                | i) 🗌 🛙                                                 |
| Quick Filters:          | All (32)<br>Recumbent Bikes (6)                                                                                 | Treadmills (6     PowerMills (6                                              | a) <b>1</b> E                                          |
| 07:00<br>Quick Filters: | All (32)<br>Recumbent Bikes (6)                                                                                 | Treadmills (6     PowerMills (6                                              | a) <b>1</b> E                                          |
| Quick Filters:          | All (32) Recumbent Bikes (6) Export All Connected (32)                                                          |                                                                              | a) E E<br>4) A<br>Service (2)<br># of Workouts         |
| Quick Filters:          | All (32)<br>Recumbent Bikes (6)<br>W Export<br>All Connected (32<br>Total Distance ~<br>7304.64 Mi              |                                                                              | a) E E<br>4) A<br>Service (2)<br># of Workouts<br>4345 |
| Quick Filters:          | All (32)<br>Recumbent Bikes (6)<br>WExport<br>All Connected (32<br>Total Distance ~<br>7304.64 Mi<br>2952.35 Mi | Treadmills (6 PowerMills ( PowerMills ( Total Hours ~ 1697:41 Hrs 563:45 Hrs | a) E E<br>4) A<br>Service (2)<br># of Workouts<br>4345 |