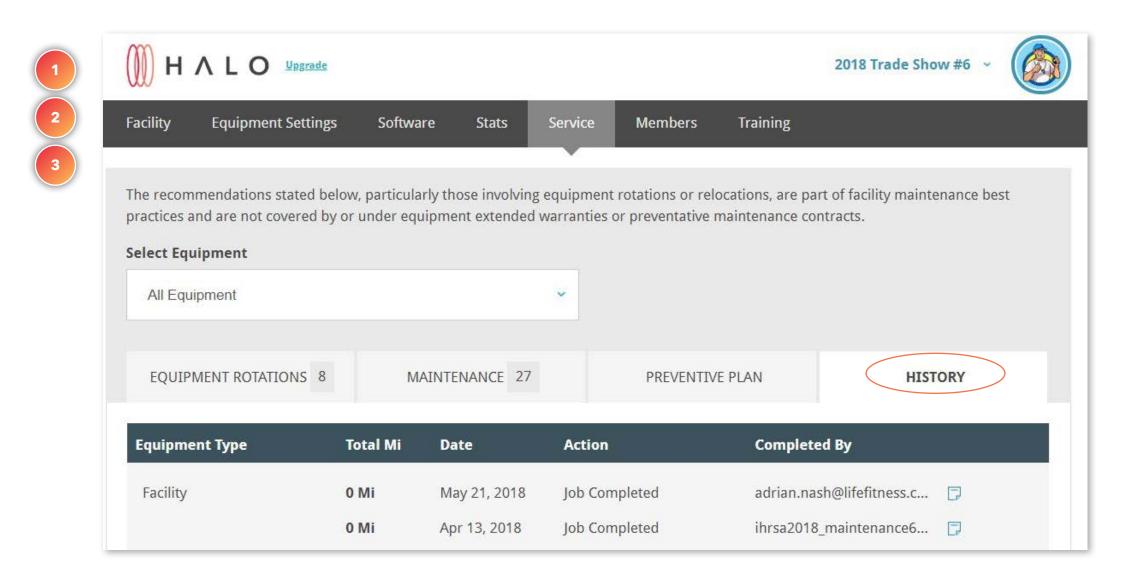

### SERVICE & MAINTENANCE

## History

#### WHAT'S THIS FOR?

View the all the equipment rotation, maintenance and job tracker records completed for the last year.

#### STEPS

Click on the Service tab

Click on the History tab

Navigate through the list to review the history of equipment rotations and maintenance tasks

#### OUTCOME

Maintenance history reviewed