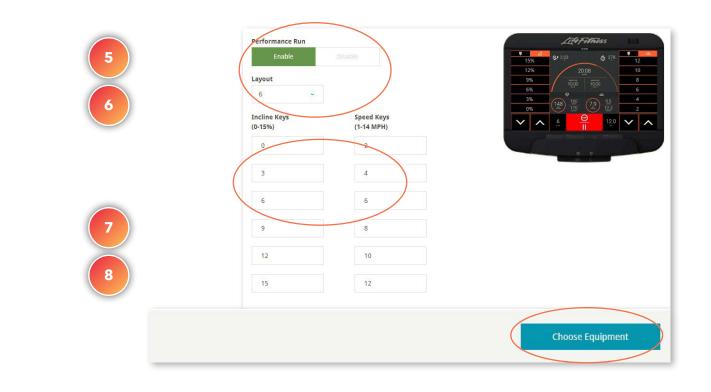

# EQUIPMENT MANAGEMENT

# Equipment Type Settings - Performance Run (Discover SE3 HD or ST only)

#### WHAT IS THIS FOR?

Change the interface of your treadmill consoles to make it easy for exercisers to change the speed and incline for both high-intensity interval training and lower intensity intervals. Create specific workouts for individuals or group workouts by customizing the speed and incline settings.

Performance Run view is enabled on selected treadmills