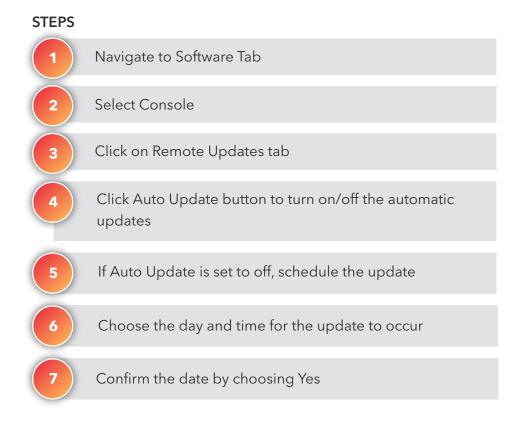

# Remote Software Updates

#### WHAT IS THIS FOR?

Keep your equipment up to date with the latest console software versions without having to think about it. Turn on remote updates for your machines to automatically download the newest console software as soon as it comes out.

#### OUTCOME

Update method is selected: automatic or using the scheduler

#### AUTO UPDATE: ON

| 1 | HALO Upgrade                                                      |                   |         |                 |         | 2018 Trade Show #6 |      |
|---|-------------------------------------------------------------------|-------------------|---------|-----------------|---------|--------------------|------|
| 2 | Facility Equipment Settings                                       | Software Stats    | Service | Members Ti      | raining |                    |      |
| 3 | Select Console                                                    | )                 |         |                 |         |                    |      |
| 4 | Discover SE3 HD                                                   |                   | ~       |                 |         |                    |      |
|   | REMOTE UPDATES                                                    | LIFESCAPE COURSES |         | RIDESOCIAL COUP | RSES    | DOWNLOAD SOFTW     | /ARE |
|   | <b>DISCOVER SE3 HD CON</b><br>Version 4.03.25 - Released June 12, |                   |         |                 |         |                    |      |
|   | Release Notes                                                     |                   |         |                 |         |                    |      |
|   | AUTO UPDATE<br>On                                                 |                   |         |                 |         |                    |      |

#### STEPS

Navigate to Software Tab
 Select Console
 Click on Ridesocial Courses tab
 Download the desired course update and follow the instructions to update the equipment