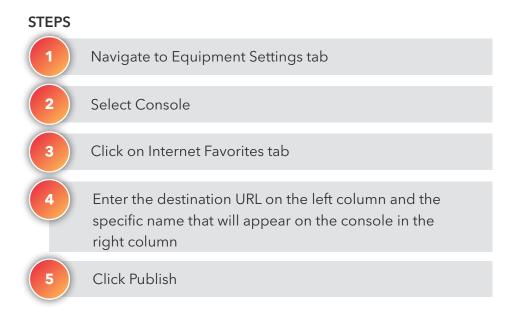

# Console Settings - Internet Favorites

#### WHAT IS THIS FOR?

Customize the Internet links on the console so your exercisers can easily access popular Internet sites.

#### OUTCOME

A list of internet links are published on the equipment

Back to Plans Overview >

| 1 |                                   | rade              |           |            |                               | 2018 Tra    | ade Show #6 🕞         |   |
|---|-----------------------------------|-------------------|-----------|------------|-------------------------------|-------------|-----------------------|---|
| 2 | Facility Equipment Set            | tings Sof         | tware Sta | ts Service | Members                       | Training    |                       |   |
| 3 | Select Console<br>Discover SE3 HD |                   |           | >          |                               |             |                       |   |
|   | Update All Equipment              |                   | Select E  | quipment   |                               |             |                       |   |
|   | All Disc<br>HD Con                | over SE3<br>soles | Trea      | admills    | Elliptical Cross-<br>Trainers | 2<br>Bikes  | PowerMill<br>Climbers |   |
|   | ٥                                 |                   |           | •          | •                             | •           | •                     |   |
|   | ATTRACT SCREENS                   | ANNOUI            | NCEMENTS  | PRODUCT S  | ETTINGS 1                     | TV SETTINGS | INTERNET FAVORITES    | > |