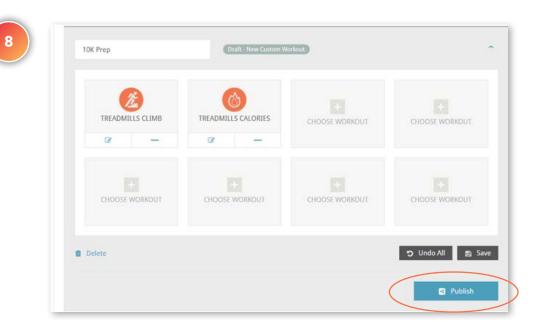

# Equipment Type Settings - Custom Workout

#### WHAT IS THIS FOR?

You can create your own custom workouts and make them available to exercisers through the console.

#### OUTCOME

A new custom workout is published on the equipment

A new customer workout set is saved on the facility account

Back to Plans Overview >

|                     | T SETTINGS     | CUSTOM WORKOUTS |                     |  |  |
|---------------------|----------------|-----------------|---------------------|--|--|
| 10K Prep            | 10K Prep       |                 |                     |  |  |
| +<br>CHOOSE WORKOUT | CHODSE WORKOUT | CHOOSE WORKDUT  | +<br>CHOOSE WORKDUT |  |  |
|                     |                |                 | +-                  |  |  |