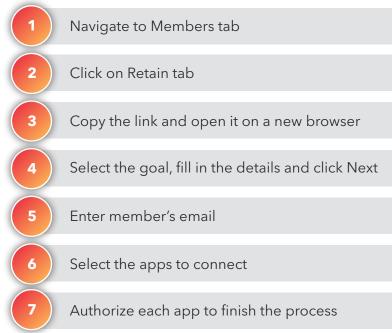

### MEMBERSHIP

## Add a Member

#### WHAT'S THIS FOR?

You can add all your members to create and edit exerciser profiles. View the individual profiles to understand member goals.

#### OUTCOME

A new member is added

Member receives an email with login information

| Facility | Equipment Settings                                                                        | Software Stats S             | Service Members                                                                                              | Training                           |
|----------|-------------------------------------------------------------------------------------------|------------------------------|--------------------------------------------------------------------------------------------------------------|------------------------------------|
| Manage   | your members by actively mai                                                              | intaining your member list a | and monitoring their fitness go                                                                              | oals to promote and guide retentio |
|          | MANAGE                                                                                    | RETAIN                       | PROMOTE                                                                                                      | CHALLENG                           |
| Membe    | er List Add Members                                                                       | )                            |                                                                                                              |                                    |
|          |                                                                                           |                              |                                                                                                              |                                    |
|          |                                                                                           |                              |                                                                                                              |                                    |
|          | Title<br>Select a title                                                                   |                              | Date of birth                                                                                                | f birth                            |
|          |                                                                                           | ,                            | Date of birth                                                                                                | f birth                            |
|          | Select a title                                                                            |                              | Enter their date of                                                                                          | f birth                            |
|          | Select a title                                                                            |                              | Gender                                                                                                       |                                    |
|          | Select a title First name Enter their first name                                          |                              | Gender  Male                                                                                                 | - Female                           |
|          | Select a title First name Enter their first name Last Name                                |                              | Enter their date of     Gender     Male     Email address                                                    | O Female                           |
|          | Select a title First name Enter their first name Last Name Enter their last name          | their online profile         | Enter their date of     Gender     Male     Email address     Enter their email a                            | O Female                           |
|          | Select a title First name Enter their first name Last Name Enter their last name Password | their online profile         | Enter their date of     Gender     Male     Email address     Enter their email a     Choose a trainer for t | Female<br>address<br>this member   |