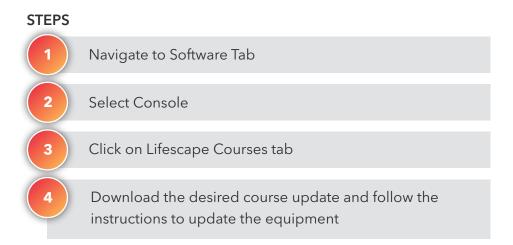

# Update Ridesocial Courses

#### WHAT IS THIS FOR?

Ridesocial courses are available on both recumbent and upright bike consoles to offer exercisers new entertainment options while riding.

#### STEPS

Navigate to Software Tab
 Select Console
 Click on Ridesocial Courses tab
 Download the desired course update and follow the instructions to update the equipment

#### OUTCOME

Ridesocial courses are loaded on the selected consoles

Back to Plans Overview >

Back to Plans Overview >