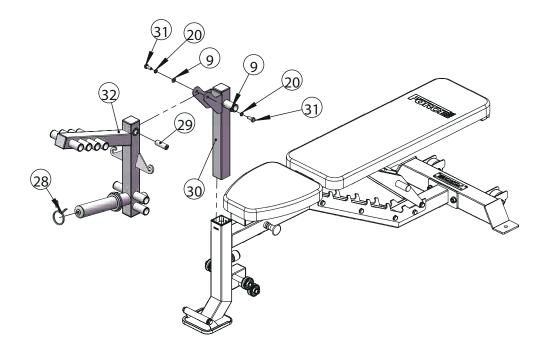

| Key No. | Description                       | Note       | Quantity |
|---------|-----------------------------------|------------|----------|
| 9       | Washer                            | ф10        | 2        |
| 20      | Spring Washer                     | φ10        | 2        |
| 28      | Spring Collar                     | ф50        | 1        |
| 29      | Leg Curl Extension Inner Shaft    | ф20×57-М10 | 1        |
| 30      | Leg Curl Extension Mounting Frame |            | 1        |
| 31      | Hexagon Head Bolt                 | M10×25     | 2        |
| 32      | Leg Curl Extension Frame          |            | 1        |