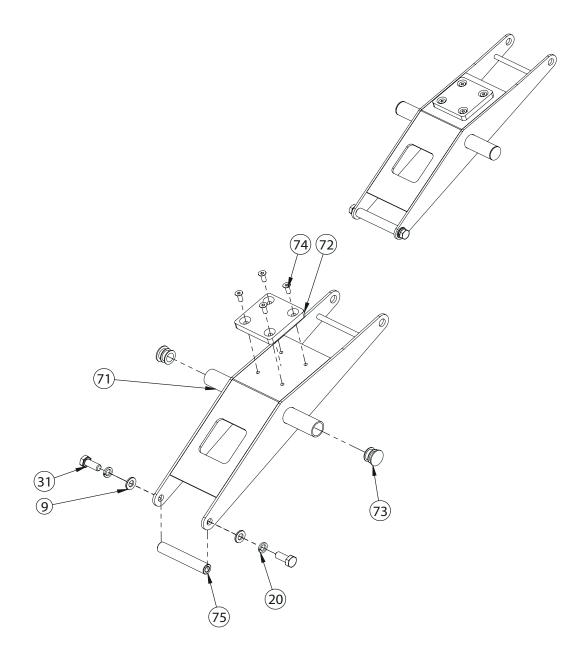

13. Angle Adjustment Frame, 1 pc

| Key No. | Description                  | Note   | Quantity |
|---------|------------------------------|--------|----------|
| 9       | Washer                       | ф10    | 2        |
| 20      | Spring Washer                | φ10    | 2        |
| 31      | Hexagon Head Bolt            | M10×25 | 2        |
| 71      | Back Pad Rear Support        |        | 1        |
| 72      | Back Support Rubber Pad      | T10    | 1        |
| 73      | Round Tube Inner Plug        | Ф25×2  | 2        |
| 74      | Inner Hexagon Sunk Head Bolt | M6×16  | 4        |
| 75      | Inner Shaft                  | Ф16*95 | 1        |