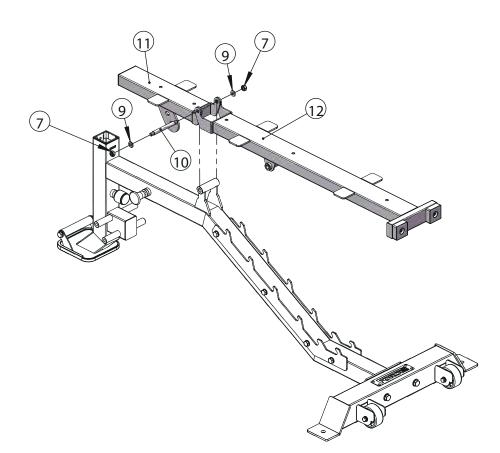

| Key No. | Description        | Note        | Quantity |
|---------|--------------------|-------------|----------|
| 7       | Lock Nut           | M10         | 2        |
| 9       | Washer             | ф10         | 2        |
| 10      | Double Thread Bolt | ф12*M10*118 | 1        |
| 11      | Seat Pad Frame     |             | 1        |
| 12      | Back Pad Frame     |             | 1        |

| Key No. | Description            | Note          | Quantity |
|---------|------------------------|---------------|----------|
| 7       | Lock Nut               | M10           | 2        |
| 9       | Washer                 | ф10           | 2        |
| 13      | Angle Adjustment Frame |               | 1        |
| 14      | Double Thread Bolt     | ф12×129.5-М10 | 1        |