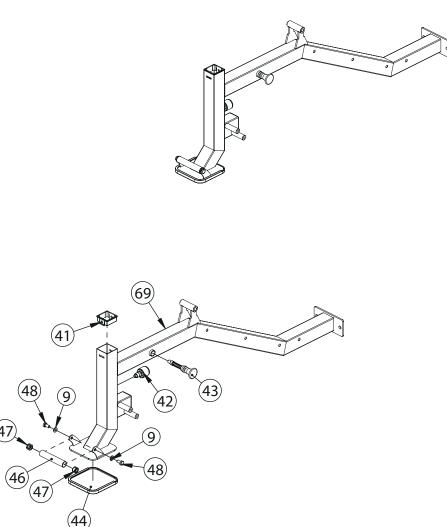

### **ASSEMBLY DRAWING**

1. Main Base Frame, 1 pc

(47

| Key No. | Description                | Note       | Quantity |
|---------|----------------------------|------------|----------|
| 9       | Washer                     | ф10        | 2        |
| 42      | Plum Pin                   | φ12        | 1        |
| 43      | Umbrella Pull Pin          | ф12×M20×75 | 1        |
| 44      | Foot Pad                   | F150       | 1        |
| 45      | Inner Plug                 | 50*70*2    | 1        |
| 46      | Movable Handle             | ф25*1.5    | 1        |
| 47      | Two Layer Spring Slice Nut | ф23-M10    | 2        |
| 48      | Hexagon Head Bolt          | M10×20     | 2        |
| 69      | Main Beam Tube             |            | 1        |
| 76      | Bushing                    | 50-60      | 1        |

2. Rear Base Frame, 1 pc

| Key No. | Description                   | Note        | Quantity |
|---------|-------------------------------|-------------|----------|
| 18      | Washer                        | ф8          | 4        |
| 26      | Hexagon Head Bolt             | M8×20       | 4        |
| 49      | Rear Bottom Beam              |             | 1        |
| 50      | Movable Roller                | ф70         | 2        |
| 51      | Roller Shaft                  | ф14.9×45-М8 | 2        |
| 52      | Spring Gasket                 | ф8          | 4        |
| 53      | Lable Plate                   | T1          | 1        |
| 54      | Flat Round Head No Core Rivet | 4×10        | 4        |