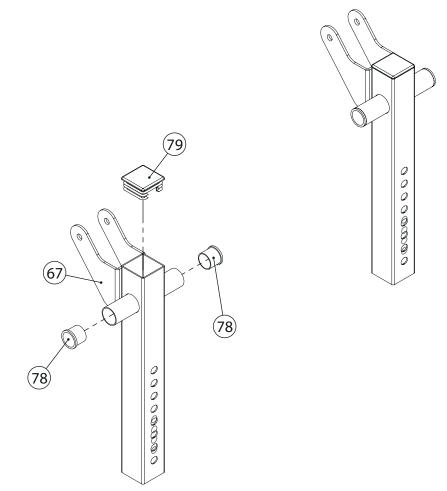

30. Leg Curl Extension Mounting Frame, 1 pc

| Key No. | Description                   | Note       | Quantity |
|---------|-------------------------------|------------|----------|
| 67      | Leg Curl Inner Inserting Tube |            | 1        |
| 78      | Round Reducing Sleeve         | ф32×ф26×25 | 2        |
| 79      | Square Tube Inner Plug        | □50×50×2   | 1        |