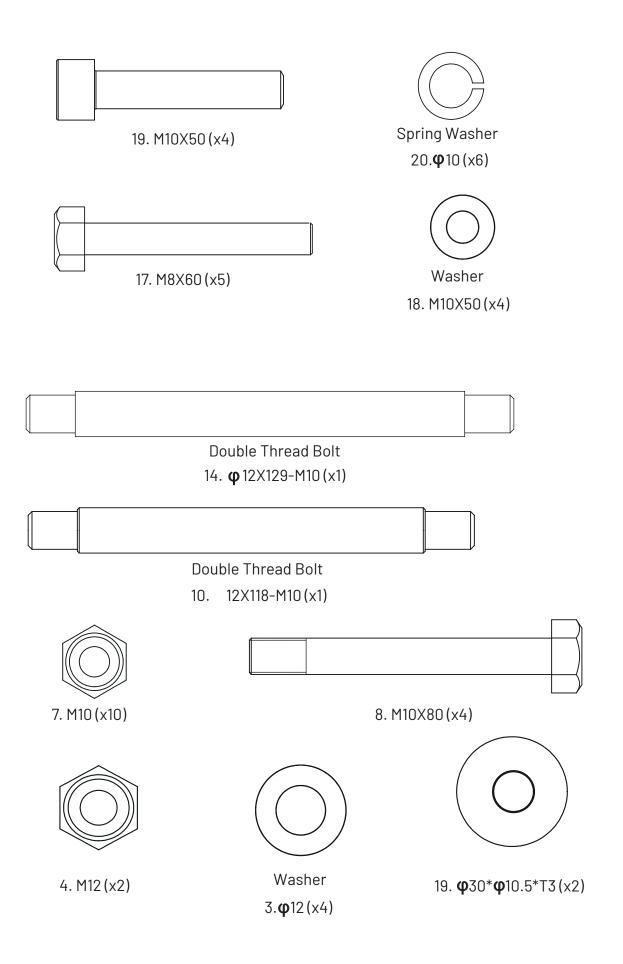

C10-F-BB

C10-F-BB

| Key No. | Description       | Note   | Quantity |
|---------|-------------------|--------|----------|
| 1       | Main Base Frame   |        | 1        |
| 2       | Rear Base Frame   |        | 1        |
| 3       | Washer            | ф12    | 4        |
| 4       | Lock Nut          | M12    | 2        |
| 5       | Hexagon Head Bolt | M12×95 | 2        |

| Key No. | Description                    | Note   | Quantity |
|---------|--------------------------------|--------|----------|
| 6       | Adjustment Angle Locking Plate | Τ4     | 2        |
| 7       | Lock Nut                       | M10    | 4        |
| 8       | Hexagon Head Bolt              | M10×80 | 4        |
| 9       | Flat Gasket                    | ф10    | 8        |

| Key No. | Description        | Note        | Quantity |
|---------|--------------------|-------------|----------|
| 7       | Lock Nut           | M10         | 2        |
| 9       | Washer             | ф10         | 2        |
| 10      | Double Thread Bolt | ф12*M10*118 | 1        |
| 11      | Seat Pad Frame     |             | 1        |
| 12      | Back Pad Frame     |             | 1        |

| Key No. | Description            | Note          | Quantity |
|---------|------------------------|---------------|----------|
| 7       | Lock Nut               | M10           | 2        |
| 9       | Washer                 | ф10           | 2        |
| 13      | Angle Adjustment Frame |               | 1        |
| 14      | Double Thread Bolt     | ф12×129.5-М10 | 1        |

| Key No. | Description       | Note  | Quantity |
|---------|-------------------|-------|----------|
| 15      | Seat Pad          |       | 1        |
| 16      | Back Pad          |       | 1        |
| 17      | Hexagon Head Bolt | M8×60 | 5        |
| 18      | Washer            | ф8    | 5        |

C10-F-BB

| Key No. | Description                     | Note   | Quantity |
|---------|---------------------------------|--------|----------|
| 9       | Washer                          | ф10    | 4        |
| 19      | Inner Hexagon Column Head Screw | M10×50 | 4        |
| 20      | Spring Washer                   | φ10    | 4        |
| 21      | Pulley                          | φ50    | 4        |

| Key No. | Description                       | Note       | Quantity |
|---------|-----------------------------------|------------|----------|
| 9       | Washer                            | ф10        | 2        |
| 20      | Spring Washer                     | φ10        | 2        |
| 28      | Spring Collar                     | ф50        | 1        |
| 29      | Leg Curl Extension Inner Shaft    | ф20×57-М10 | 1        |
| 30      | Leg Curl Extension Mounting Frame |            | 1        |
| 31      | Hexagon Head Bolt                 | M10×25     | 2        |
| 32      | Leg Curl Extension Frame          |            | 1        |