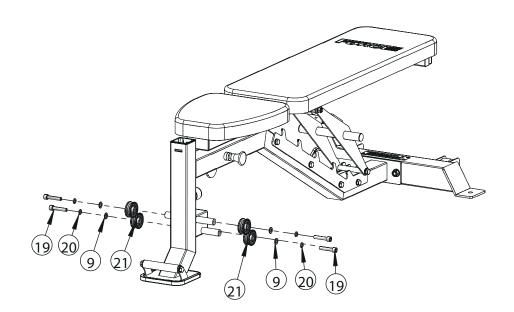

C10-F-BB

| Key No. | Description                     | Note   | Quantity |
|---------|---------------------------------|--------|----------|
| 9       | Washer                          | ф10    | 4        |
| 19      | Inner Hexagon Column Head Screw | M10×50 | 4        |
| 20      | Spring Washer                   | φ10    | 4        |
| 21      | Pulley                          | φ50    | 4        |