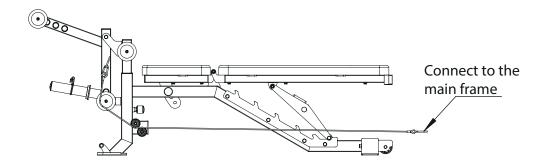

### **ASSEMBLY DRAWING**

1. Main Base Frame, 1 pc

(47

| Key No. | Description                | Note       | Quantity |
|---------|----------------------------|------------|----------|
| 9       | Washer                     | ф10        | 2        |
| 42      | Plum Pin                   | φ12        | 1        |
| 43      | Umbrella Pull Pin          | ф12×M20×75 | 1        |
| 44      | Foot Pad                   | F150       | 1        |
| 45      | Inner Plug                 | 50*70*2    | 1        |
| 46      | Movable Handle             | ф25*1.5    | 1        |
| 47      | Two Layer Spring Slice Nut | ф23-M10    | 2        |
| 48      | Hexagon Head Bolt          | M10×20     | 2        |
| 69      | Main Beam Tube             |            | 1        |
| 76      | Bushing                    | 50-60      | 1        |