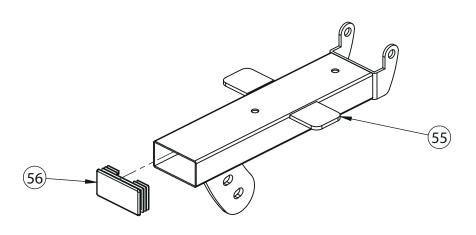

11. Seat Pad Frame, 1 pc

| Key No. | Description            | Note     | Quantity |
|---------|------------------------|----------|----------|
| 55      | Seat Tube              |          | 1        |
| 56      | Square Tube Inner Plug | □40×80×2 | 1        |

### **PARTS LIST**

| Key No. | Description                        | Note             | Quantity |
|---------|------------------------------------|------------------|----------|
| 36      | Foam Pad Inner Cover Plate         | ф70×ф27×12       | 4        |
| 37      | Foam Pad Outer Cover Plate         | ф70×ф9×14        | 6        |
| 38      | Lower Foam Pad                     | ф25Хф100Х175     | 6        |
| 39      | Hexagon Socket Button Head Screw   | M8×25            | 6        |
| 40      | Carabiner                          |                  | 4        |
| 41      | Leg Curl Cable                     | 1670 (mm)        | 2        |
| 42      | Plum Pin                           | ф12              | 1        |
| 43      | Umbrella Pull Pin                  | ф12×M20×75       | 1        |
| 44      | Foot Pad                           | F150             | 1        |
| 45      | Inner Plug                         | 50*70*2          | 1        |
| 46      | Movable Handle                     | φ25*1.5          | 1        |
| 47      | Two Layer Spring Slice Nut         | ф23-M10          | 2        |
| 48      | Hexagon Head Bolt                  | M10×20           | 2        |
| 49      | Rear Bottom Beam                   | Welding Part     | 1        |
| 50      | Movable Roller                     | ф70              | 2        |
| 51      | Roller Shaft                       | ф14.9×45-М8      | 2        |
| 52      | Spring Gasket                      | ф8               | 4        |
| 53      | Lable Plate                        | T1               | 1        |
| 54      | Flat Round Head No Core Rivet      | 4×10             | 4        |
| 55      | Seat Tube                          | Welding Part     | 1        |
| 56      | Square Tube Inner Plug             | □40×80×2         | 1        |
| 57      | Back Pad Tube                      | Welding Part     | 1        |
| 58      | Powder Sleeve                      | ф22×ф18×ф12.2×15 | 2        |
| 59      | Square Tube Inner Plug             | □25×50×1.5       | 2        |
| 60      | Sunk Head Hexagon Rivet Nut        | M10              | 2        |
| 61      | Square Shock Pad                   | □50×50×18        | 2        |
| 62      | Stainless Steel Outer Sleeve Tube  | ф49.5*0.6*200    | 1        |
| 63      | Decorative Aluminium Cover         | ф11×ф18×ф42×ф50  | 1        |
| 64      | Inner Hexagon Flat Round Head Bolt | M10×25           | 1        |
| 65      | Rubber Stopper                     | φ70×φ50×φ10      | 1        |
| 66      | Round Tube Inner Plug              | Ф25×2            | 1        |
| 67      | Leg Curl Inner Inserting Tube      | Welding Part     | 1        |
| 68      | Foam Roller Supporting Rod- 580    | φ25*2            | 1        |
| 69      | Main Beam Tube                     | Welding Part     | 1        |
| 70      | Inner Hexagon Flat Round Head Bolt | M10×20           | 2        |