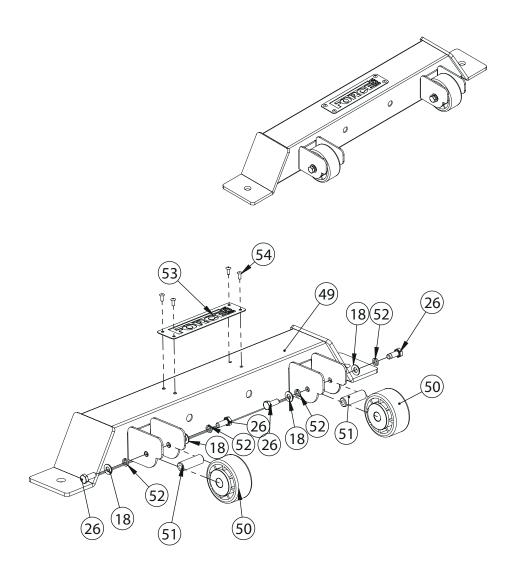

2. Rear Base Frame, 1 pc

| Key No. | Description                   | Note        | Quantity |
|---------|-------------------------------|-------------|----------|
| 18      | Washer                        | ф8          | 4        |
| 26      | Hexagon Head Bolt             | M8×20       | 4        |
| 49      | Rear Bottom Beam              |             | 1        |
| 50      | Movable Roller                | ф70         | 2        |
| 51      | Roller Shaft                  | ф14.9×45-М8 | 2        |
| 52      | Spring Gasket                 | ф8          | 4        |
| 53      | Lable Plate                   | T1          | 1        |
| 54      | Flat Round Head No Core Rivet | 4×10        | 4        |

### **PARTS LIST**

| Key No. | Description                        | Note             | Quantity |
|---------|------------------------------------|------------------|----------|
| 36      | Foam Pad Inner Cover Plate         | ф70×ф27×12       | 4        |
| 37      | Foam Pad Outer Cover Plate         | ф70×ф9×14        | 6        |
| 38      | Lower Foam Pad                     | ф25Хф100Х175     | 6        |
| 39      | Hexagon Socket Button Head Screw   | M8×25            | 6        |
| 40      | Carabiner                          |                  | 4        |
| 41      | Leg Curl Cable                     | 1670 (mm)        | 2        |
| 42      | Plum Pin                           | ф12              | 1        |
| 43      | Umbrella Pull Pin                  | ф12×M20×75       | 1        |
| 44      | Foot Pad                           | F150             | 1        |
| 45      | Inner Plug                         | 50*70*2          | 1        |
| 46      | Movable Handle                     | φ25*1.5          | 1        |
| 47      | Two Layer Spring Slice Nut         | ф23-M10          | 2        |
| 48      | Hexagon Head Bolt                  | M10×20           | 2        |
| 49      | Rear Bottom Beam                   | Welding Part     | 1        |
| 50      | Movable Roller                     | ф70              | 2        |
| 51      | Roller Shaft                       | ф14.9×45-М8      | 2        |
| 52      | Spring Gasket                      | ф8               | 4        |
| 53      | Lable Plate                        | T1               | 1        |
| 54      | Flat Round Head No Core Rivet      | 4×10             | 4        |
| 55      | Seat Tube                          | Welding Part     | 1        |
| 56      | Square Tube Inner Plug             | □40×80×2         | 1        |
| 57      | Back Pad Tube                      | Welding Part     | 1        |
| 58      | Powder Sleeve                      | ф22×ф18×ф12.2×15 | 2        |
| 59      | Square Tube Inner Plug             | □25×50×1.5       | 2        |
| 60      | Sunk Head Hexagon Rivet Nut        | M10              | 2        |
| 61      | Square Shock Pad                   | □50×50×18        | 2        |
| 62      | Stainless Steel Outer Sleeve Tube  | ф49.5*0.6*200    | 1        |
| 63      | Decorative Aluminium Cover         | ф11×ф18×ф42×ф50  | 1        |
| 64      | Inner Hexagon Flat Round Head Bolt | M10×25           | 1        |
| 65      | Rubber Stopper                     | φ70×φ50×φ10      | 1        |
| 66      | Round Tube Inner Plug              | Ф25×2            | 1        |
| 67      | Leg Curl Inner Inserting Tube      | Welding Part     | 1        |
| 68      | Foam Roller Supporting Rod- 580    | φ25*2            | 1        |
| 69      | Main Beam Tube                     | Welding Part     | 1        |
| 70      | Inner Hexagon Flat Round Head Bolt | M10×20           | 2        |