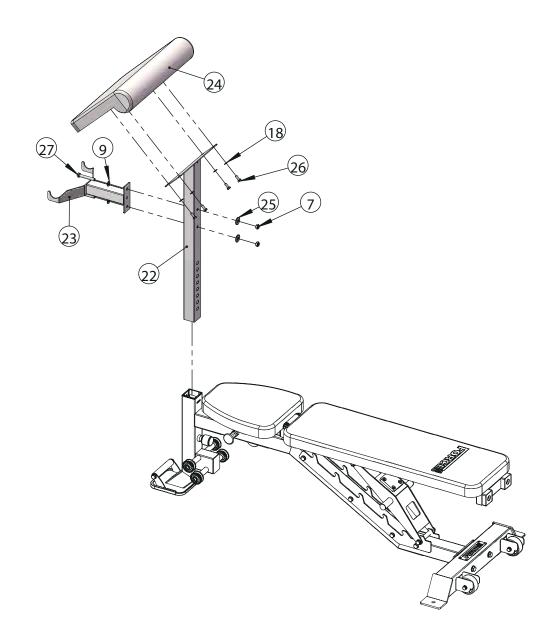

| Key No. | Description                    | Quantity | Parts Shematic Diagram                |
|---------|--------------------------------|----------|---------------------------------------|
| 1       | Main Base Frame                | 1        |                                       |
| 2       | Rear Base Frame                | 1        |                                       |
| 6       | Adjustment Angle Locking Plate | 2        | fron son                              |
| 11      | Seat Pad Frame                 | 1        | · · · · · · · · · · · · · · · · · · · |
| 12      | Back Pad Frame                 | 1        |                                       |
| 13      | Angle Adjustment Frame         | 1        |                                       |
| 15      | Seat Pad                       | 1        |                                       |
| 16      | Back Pad                       | 1        |                                       |
| 21      | Pulley                         | 4        |                                       |
| 22      | Preacher Curl Frame            | 1        |                                       |

| Key No. | Description                          | Quantity | Parts Shematic Diagram |
|---------|--------------------------------------|----------|------------------------|
| 23      | Preacher Curl Barbell Holder         | 1        |                        |
| 24      | Preacher Curl Pad                    | 1        |                        |
| 28      | Spring Collar                        | 1        |                        |
| 29      | Leg Curl Extension Inner Shaft       | 1        | 0                      |
| 30      | Leg Curl Extension<br>Mounting Frame | 1        |                        |
| 32      | Leg Curl Extension Frame             | 1        |                        |
| 33      | Pulley                               | 4        |                        |
| 34      | Foam Pad Rod                         | 3        |                        |
| 35      | Upper Foam Pad                       | 4        |                        |
| 36      | Foam Pad Inner<br>Cover Plate        | 4        | $\bigcirc$             |

| Key No. | Description                  | Note      | Quantity |
|---------|------------------------------|-----------|----------|
| 7       | Lock Nut                     | M10       | 2        |
| 9       | Washer                       | ф10       | 2        |
| 18      | Washer                       | ф8        | 4        |
| 22      | Preacher Curl Frame          |           | 1        |
| 23      | Preacher Curl Barbell Holder |           | 1        |
| 24      | Preacher Curl Pad            |           | 1        |
| 25      | Large Washer                 | φ30*φ10*3 | 2        |
| 26      | Hexagon Head Bolt            | M8×20     | 4        |
| 27      | Hexagon Head Bolt            | M10×70    | 2        |

13. Angle Adjustment Frame, 1 pc

| Key No. | Description                  | Note   | Quantity |
|---------|------------------------------|--------|----------|
| 9       | Washer                       | ф10    | 2        |
| 20      | Spring Washer                | φ10    | 2        |
| 31      | Hexagon Head Bolt            | M10×25 | 2        |
| 71      | Back Pad Rear Support        |        | 1        |
| 72      | Back Support Rubber Pad      | T10    | 1        |
| 73      | Round Tube Inner Plug        | Ф25×2  | 2        |
| 74      | Inner Hexagon Sunk Head Bolt | M6×16  | 4        |
| 75      | Inner Shaft                  | Ф16*95 | 1        |