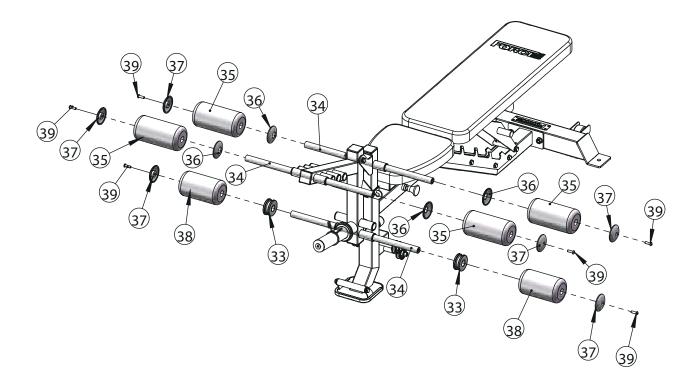

| Key No. | Description                      | Note         | Quantity |
|---------|----------------------------------|--------------|----------|
| 33      | Pulley                           | ф78×ф26×28   | 2        |
| 34      | Foam Pad Rod                     |              | 3        |
| 35      | Upper Foam Pad                   | ф25Хф100Х200 | 4        |
| 36      | Foam Pad Inner Cover Plate       | ф70×ф27×12   | 4        |
| 37      | Foam Pad Outer Cover Plate       | ф70×ф9×14    | 6        |
| 38      | Lower Foam Pad                   | ф25Хф100Х175 | 2        |
| 39      | Hexagon Socket Button Head Screw | M8×25        | 6        |