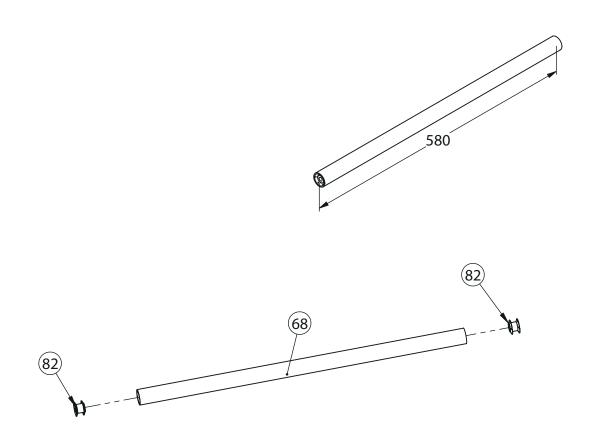

34. Foam Pad Rod, 3 pcs

| Key No. | Description                     | Note   | Quantity |
|---------|---------------------------------|--------|----------|
| 68      | Foam Roller Supporting Rod- 580 | ф25*2  | 1        |
| 82      | Two Layer Spring Slice Nut      | ф23-M8 | 2        |