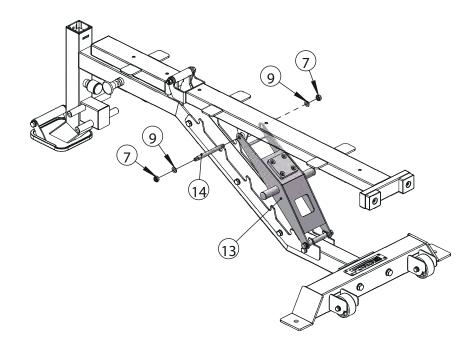

| Key No. | Description                  | Note      | Quantity |
|---------|------------------------------|-----------|----------|
| 7       | Lock Nut                     | M10       | 2        |
| 9       | Washer                       | ф10       | 2        |
| 18      | Washer                       | ф8        | 4        |
| 22      | Preacher Curl Frame          |           | 1        |
| 23      | Preacher Curl Barbell Holder |           | 1        |
| 24      | Preacher Curl Pad            |           | 1        |
| 25      | Large Washer                 | φ30*φ10*3 | 2        |
| 26      | Hexagon Head Bolt            | M8×20     | 4        |
| 27      | Hexagon Head Bolt            | M10×70    | 2        |