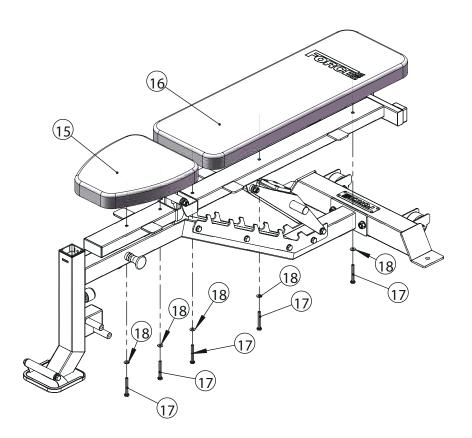

| Key No. | Description       | Note  | Quantity |
|---------|-------------------|-------|----------|
| 15      | Seat Pad          |       | 1        |
| 16      | Back Pad          |       | 1        |
| 17      | Hexagon Head Bolt | M8×60 | 5        |
| 18      | Washer            | ф8    | 5        |