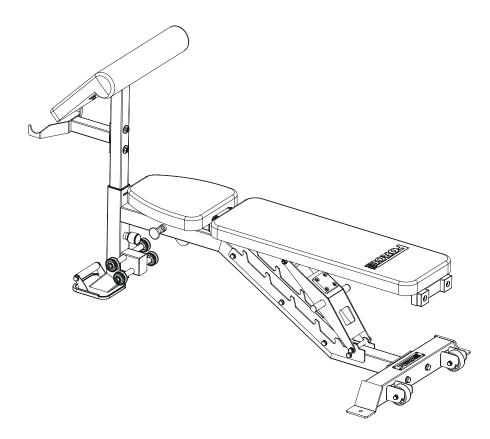

Leg Curl Cable | 1670 (mm) | 2        |





| Key No. | Description                  | Note      | Quantity |
|---------|------------------------------|-----------|----------|
| 7       | Lock Nut                     | M10       | 2        |
| 9       | Washer                       | ф10       | 2        |
| 18      | Washer                       | ф8        | 4        |
| 22      | Preacher Curl Frame          |           | 1        |
| 23      | Preacher Curl Barbell Holder |           | 1        |
| 24      | Preacher Curl Pad            |           | 1        |
| 25      | Large Washer                 | φ30*φ10*3 | 2        |
| 26      | Hexagon Head Bolt            | M8×20     | 4        |
| 27      | Hexagon Head Bolt            | M10×70    | 2        |



### **ASSEMBLY DRAWING**





1. Main Base Frame, 1 pc

(47



| Key No. | Description                | Note       | Quantity |
|---------|----------------------------|------------|----------|
| 9       | Washer                     | ф10        | 2        |
| 42      | Plum Pin                   | φ12        | 1        |
| 43      | Umbrella Pull Pin          | ф12×M20×75 | 1        |
| 44      | Foot Pad                   | F150       | 1        |
| 45      | Inner Plug                 | 50*70*2    | 1        |
| 46      | Movable Handle             | ф25*1.5    | 1        |
| 47      | Two Layer Spring Slice Nut | ф23-M10    | 2        |
| 48      | Hexagon Head Bolt          | M10×20     | 2        |
| 69      | Main Beam Tube             |            | 1        |
| 76      | Bushing                    | 50-60