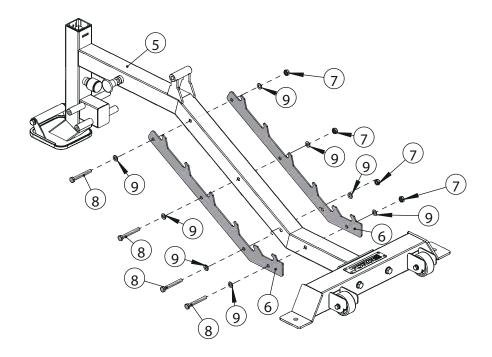

C10-F-BB

C10-F-BB

| Key No. | Description       | Note   | Quantity |
|---------|-------------------|--------|----------|
| 1       | Main Base Frame   |        | 1        |
| 2       | Rear Base Frame   |        | 1        |
| 3       | Washer            | ф12    | 4        |
| 4       | Lock Nut          | M12    | 2        |
| 5       | Hexagon Head Bolt | M12×95 | 2        |

| Key No. | Description                    | Note   | Quantity |
|---------|--------------------------------|--------|----------|
| 6       | Adjustment Angle Locking Plate | Τ4     | 2        |
| 7       | Lock Nut                       | M10    | 4        |
| 8       | Hexagon Head Bolt              | M10×80 | 4        |
| 9       | Flat Gasket                    | ф10    | 8        |