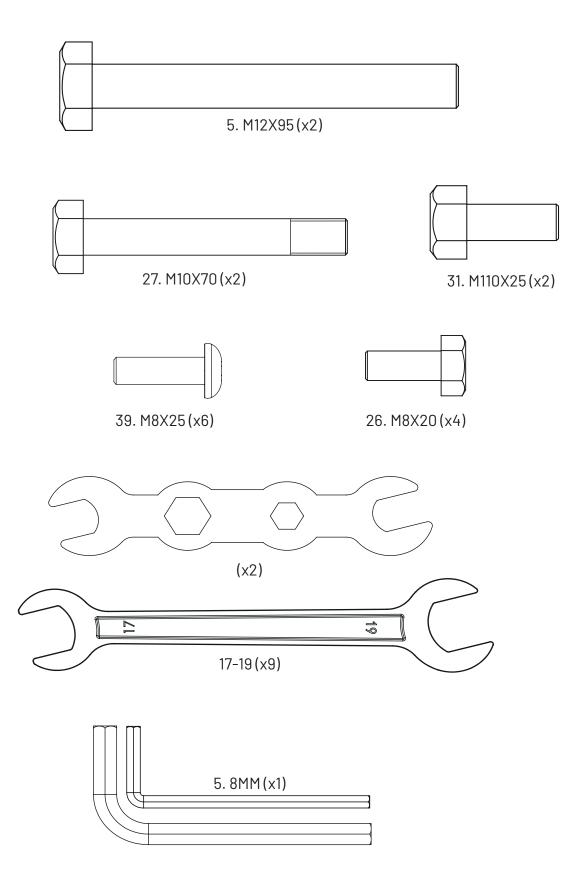

| Key No. | Description                      | Note         | Quantity |
|---------|----------------------------------|--------------|----------|
| 33      | Pulley                           | ф78×ф26×28   | 2        |
| 34      | Foam Pad Rod                     |              | 3        |
| 35      | Upper Foam Pad                   | ф25Хф100Х200 | 4        |
| 36      | Foam Pad Inner Cover Plate       | ф70×ф27×12   | 4        |
| 37      | Foam Pad Outer Cover Plate       | ф70×ф9×14    | 6        |
| 38      | Lower Foam Pad                   | ф25Хф100Х175 | 2        |
| 39      | Hexagon Socket Button Head Screw | M8×25        | 6        |

| Key No. | Description    | Note      | Quantity |
|---------|----------------|-----------|----------|
| 40      | Carabiner      |           | 4        |
| 41      | Leg Curl Cable | 1670 (mm) | 2        |

| Key No. | Description                  | Note      | Quantity |
|---------|------------------------------|-----------|----------|
| 7       | Lock Nut                     | M10       | 2        |
| 9       | Washer                       | ф10       | 2        |
| 18      | Washer                       | ф8        | 4        |
| 22      | Preacher Curl Frame          |           | 1        |
| 23      | Preacher Curl Barbell Holder |           | 1        |
| 24      | Preacher Curl Pad            |           | 1        |
| 25      | Large Washer                 | φ30*φ10*3 | 2        |
| 26      | Hexagon Head Bolt            | M8×20     | 4        |
| 27      | Hexagon Head Bolt            | M10×70    | 2        |