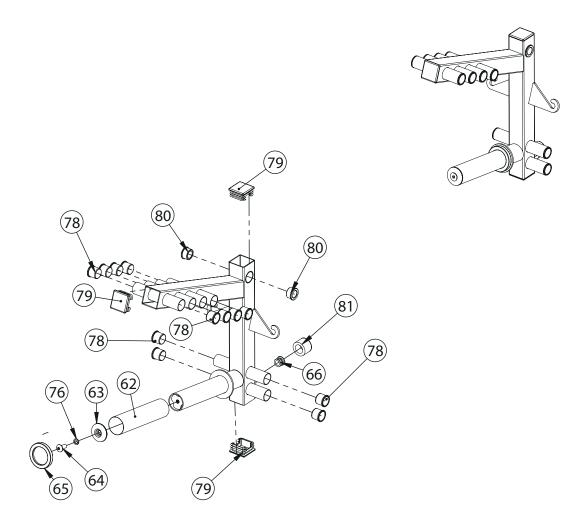

## 32. Leg Curl Extension Frame, 1 pc

| Key No. | Description                        | Note            | Quantity |
|---------|------------------------------------|-----------------|----------|
| 62      | Stainless Steel Outer Sleeve Tube  | ф49.5*0.6*200   | 1        |
| 63      | Decorative Aluminium Cover         | ф11×ф18×ф42×ф50 | 1        |
| 64      | Inner Hexagon Flat Round Head Bolt | M10×25          | 1        |
| 65      | Rubber Stopper                     | ф70×ф50×ф10     | 1        |
| 66      | Round Tube Inner Plug              | Ф25×2           | 1        |
| 76      | Bushing                            | 50-60           | 1        |
| 77      | Leg Curl Frame                     |                 | 1        |
| 78      | Round Reducing Sleeve              | ф32×ф26×25      | 12       |
| 79      | Square Tube Inner Plug             | □50×50×2        | 3        |
| 80      | Powder Sleeve                      | ф33×ф29×ф20×18  | 2        |
| 81      | Rubber Round Pad                   | ф40*ф25*ф11*29  | 1        |