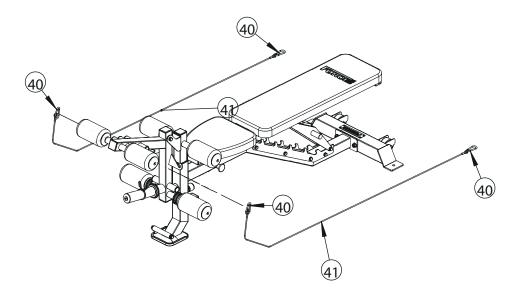

| Key No. | Description    | Note      | Quantity |
|---------|----------------|-----------|----------|
| 40      | Carabiner      |           | 4        |
| 41      | Leg Curl Cable | 1670 (mm) | 2        |