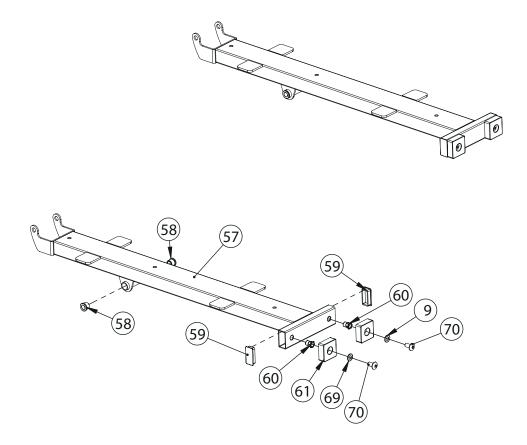

12. Back Pad Frame, 1 pc

| Key No. | Description                        | Note             | Quantity |
|---------|------------------------------------|------------------|----------|
| 9       | Washer                             | ф10              | 2        |
| 57      | Back Pad Tube                      |                  | 1        |
| 58      | Powder Sleeve                      | ф22×ф18×ф12.2×15 | 2        |
| 59      | Square Tube Inner Plug             | □25×50×1.5       | 2        |
| 60      | Sunk Head Hexagon Rivet Nut        | M10              | 2        |
| 61      | Square Shock Pad                   | □50×50×18        | 2        |
| 70      | Inner Hexagon Flat Round Head Bolt | M10×20           | 2        |

### **PARTS LIST**

| Key No. | Description                        | Note             | Quantity |
|---------|------------------------------------|------------------|----------|
| 36      | Foam Pad Inner Cover Plate         | ф70×ф27×12       | 4        |
| 37      | Foam Pad Outer Cover Plate         | ф70×ф9×14        | 6        |
| 38      | Lower Foam Pad                     | ф25Хф100Х175     | 6        |
| 39      | Hexagon Socket Button Head Screw   | M8×25            | 6        |
| 40      | Carabiner                          |                  | 4        |
| 41      | Leg Curl Cable                     | 1670 (mm)        | 2        |
| 42      | Plum Pin                           | ф12              | 1        |
| 43      | Umbrella Pull Pin                  | ф12×M20×75       | 1        |
| 44      | Foot Pad                           | F150             | 1        |
| 45      | Inner Plug                         | 50*70*2          | 1        |
| 46      | Movable Handle                     | φ25*1.5          | 1        |
| 47      | Two Layer Spring Slice Nut         | ф23-M10          | 2        |
| 48      | Hexagon Head Bolt                  | M10×20           | 2        |
| 49      | Rear Bottom Beam                   | Welding Part     | 1        |
| 50      | Movable Roller                     | ф70              | 2        |
| 51      | Roller Shaft                       | ф14.9×45-М8      | 2        |
| 52      | Spring Gasket                      | ф8               | 4        |
| 53      | Lable Plate                        | T1               | 1        |
| 54      | Flat Round Head No Core Rivet      | 4×10             | 4        |
| 55      | Seat Tube                          | Welding Part     | 1        |
| 56      | Square Tube Inner Plug             | □40×80×2         | 1        |
| 57      | Back Pad Tube                      | Welding Part     | 1        |
| 58      | Powder Sleeve                      | ф22×ф18×ф12.2×15 | 2        |
| 59      | Square Tube Inner Plug             | □25×50×1.5       | 2        |
| 60      | Sunk Head Hexagon Rivet Nut        | M10              | 2        |
| 61      | Square Shock Pad                   | □50×50×18        | 2        |
| 62      | Stainless Steel Outer Sleeve Tube  | ф49.5*0.6*200    | 1        |
| 63      | Decorative Aluminium Cover         | ф11×ф18×ф42×ф50  | 1        |
| 64      | Inner Hexagon Flat Round Head Bolt | M10×25           | 1        |
| 65      | Rubber Stopper                     | φ70×φ50×φ10      | 1        |
| 66      | Round Tube Inner Plug              | Ф25×2            | 1        |
| 67      | Leg Curl Inner Inserting Tube      | Welding Part     | 1        |
| 68      | Foam Roller Supporting Rod- 580    | φ25*2            | 1        |
| 69      | Main Beam Tube                     | Welding Part     | 1        |
| 70      | Inner Hexagon Flat Round Head Bolt | M10×20           | 2        |