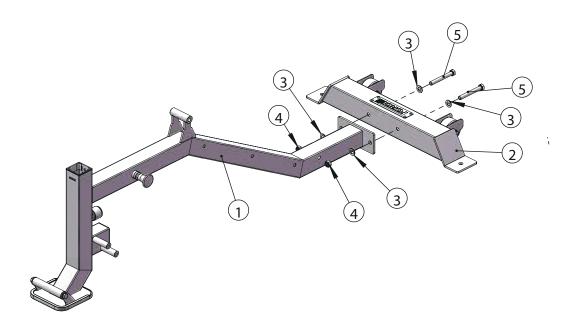

### **ASSEMBLY DRAWING**

1. Main Base Frame, 1 pc

(47

| Key No. | Description                | Note       | Quantity |
|---------|----------------------------|------------|----------|
| 9       | Washer                     | ф10        | 2        |
| 42      | Plum Pin                   | φ12        | 1        |
| 43      | Umbrella Pull Pin          | ф12×M20×75 | 1        |
| 44      | Foot Pad                   | F150       | 1        |
| 45      | Inner Plug                 | 50*70*2    | 1        |
| 46      | Movable Handle             | ф25*1.5    | 1        |
| 47      | Two Layer Spring Slice Nut | ф23-M10    | 2        |
| 48      | Hexagon Head Bolt          | M10×20     | 2        |
| 69      | Main Beam Tube             |            | 1        |
| 76      | Bushing                    | 50-60      | 1        |

2. Rear Base Frame, 1 pc

| Key No. | Description                   | Note        | Quantity |
|---------|-------------------------------|-------------|----------|
| 18      | Washer                        | ф8          | 4        |
| 26      | Hexagon Head Bolt             | M8×20       | 4        |
| 49      | Rear Bottom Beam              |             | 1        |
| 50      | Movable Roller                | ф70         | 2        |
| 51      | Roller Shaft                  | ф14.9×45-М8 | 2        |
| 52      | Spring Gasket                 | ф8          | 4        |
| 53      | Lable Plate                   | T1          | 1        |
| 54      | Flat Round Head No Core Rivet | 4×10        | 4        |