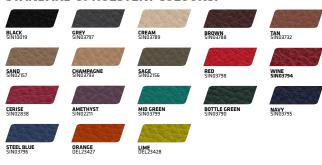

## **BENCHES CUSTOMISATION.**

Our Benches are available in a variety of standard frame/upholstery colours and can be customised with your logo. Alternatively we're able to match your existing equipment or specific RAL/Pantone colour.

#### STANDARD UPHOLSTERY COLOURS.

Actual frame and upholstery colours may vary slight from visuals. Other colours available on request.