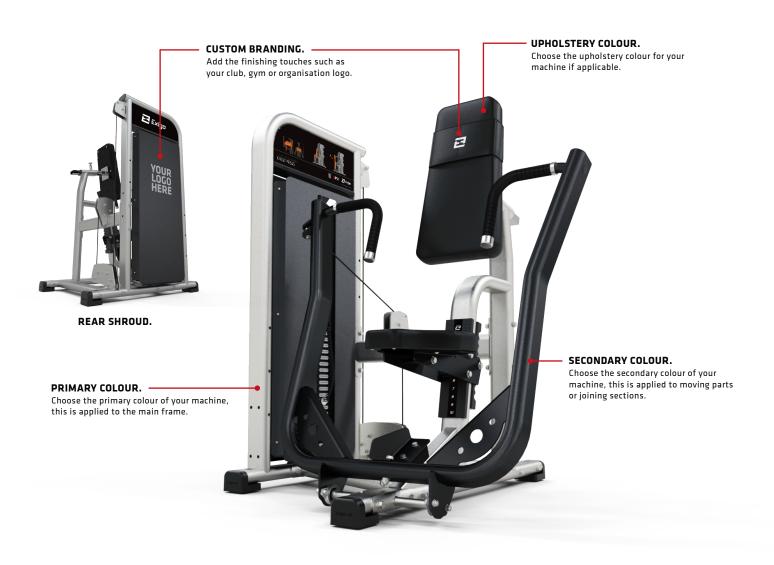

#### STANDARD FRAME COLOURS.

#### STANDARD UPHOLSTERY COLOURS.

Actual frame and upholstery colours may vary slight from visuals. Other colours available on request.