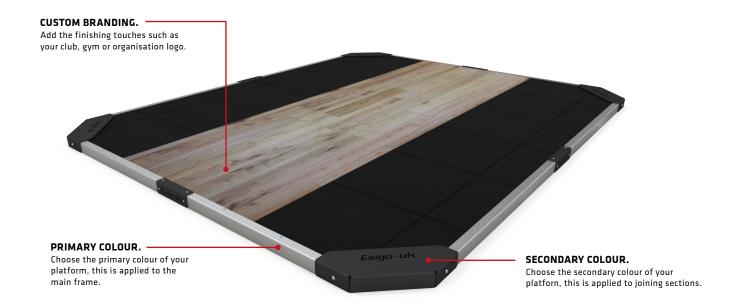

# PLATFORM CUSTOMISATION.

Our Platforms are available in a variety of standard frame colours and can be customised with your logo.  $Alternatively \ we're \ able \ to \ match \ your \ existing \ equipment \ or \ specific \ RAL/Pantone \ colour.$ 

#### STANDARD FRAME COLOURS.

Actual frame colours may vary slight from visuals. Other colours available on request.