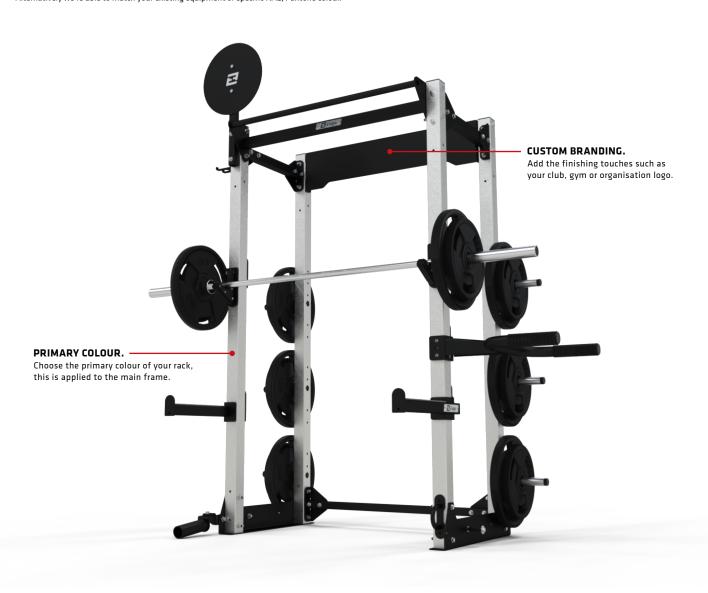

# **E70 RACKS CUSTOMISATION.**

Our E70 Racks are available in a variety of frame colours and can be customised with the addition of a Branding Plate. Alternatively we're able to match your existing equipment or specific RAL/Pantone colour.

#### STANDARD FRAME COLOURS.

Actual frame colours may vary slight from visuals. Other colours available on request.