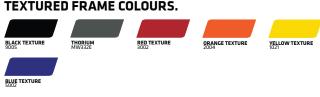

urs available on request.



# **E70 RACKS CUSTOMISATION.**

Our E70 Racks are available in a variety of frame colours and can be customised with the addition of a Branding Plate. Alternatively we're able to match your existing equipment or specific RAL/Pantone colour.



#### STANDARD FRAME COLOURS.



Actual frame colours may vary slight from visuals. Other colours available on request.



# PLATFORM CUSTOMISATION.

Our Platforms are available in a variety of standard frame colours and can be customised with your logo.  $Alternatively \ we're \ able \ to \ match \ your \ existing \ equipment \ or \ specific \ RAL/Pantone \ colour.$ 



#### STANDARD FRAME COLOURS.



Actual frame colours may vary slight from visuals. Other colours available on request.

#### **TEXTURED FRAME COLOURS.**