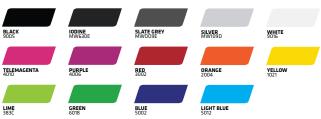

## **BENCHES CUSTOMISATION.**

Our Benches are available in a variety of standard frame/upholstery colours and can be customised with your logo. Alternatively we're able to match your existing equipment or specific RAL/Pantone colour.

#### STANDARD FRAME COLOURS.