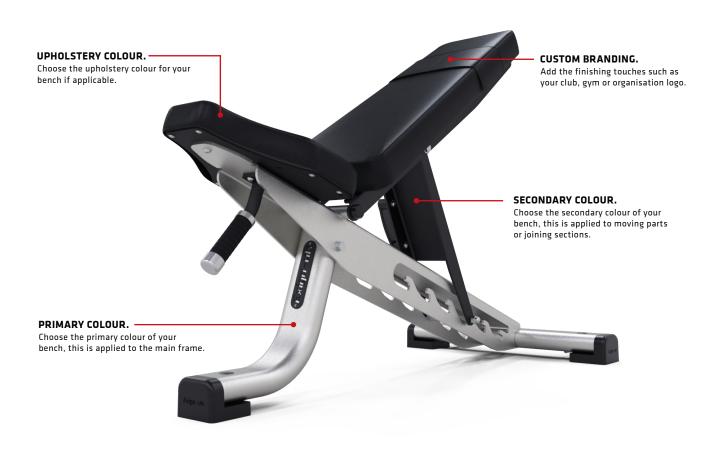

## **BENCHES CUSTOMISATION.**

Our Benches are available in a variety of standard frame/upholstery colours and can be customised with your logo. Alternatively we're able to match your existing equipment or specific RAL/Pantone colour.

#### STANDARD FRAME COLOURS.

### **TEXTURED FRAME COLOURS.**