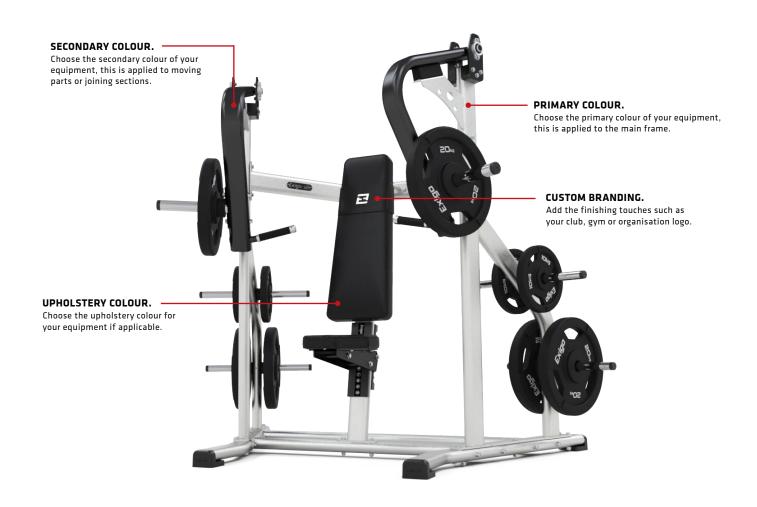

## **SELECTORIZED CUSTOMISATION.**

Our Selectorized machines are available in a variety of standard frame/upholstery colours and can be customised with your logo. Alternatively we're able to match your existing equipment or specific RAL/Pantone colour.



#### STANDARD FRAME COLOURS.



### **TEXTURED FRAME COLOURS.**

BLUE TEXTURE



#### STANDARD UPHOLSTERY COLOURS.



Actual frame and upholstery colours may vary slight from visuals. Other colours available on request.



# PLATE LOADED CUSTOMISATION.

Our Plate Loaded machines are available in a variety of standard frame/upholstery colours and can be customised with your logo. Alternatively we're able to match your existing equipment or specific RAL/Pantone colour.



#### STANDARD FRAME COLOURS.



### **TEXTURED FRAME COLOURS.**



#### STANDARD UPHOLSTERY COLOURS.



Actual frame and upholstery colours may vary slight from visuals. Other colours available on request.



## **BENCHES CUSTOMISATION.**

Our Benches are available in a variety of standard frame/upholstery colours and can be customised with your logo. Alternatively we're able to match your existing equipment or specific RAL/Pantone colour.



#### STANDARD FRAME COLOURS.



### **TEXTURED FRAME COLOURS.**



#### STANDARD UPHOLSTERY COLOURS.



Actual frame and upholstery colours may vary slight from visuals. Other colours available on request.



# **E70 RACKS CUSTOMISATION.**

Our E70 Racks are available in a variety of frame colours and can be customised with the addition of a Brandin