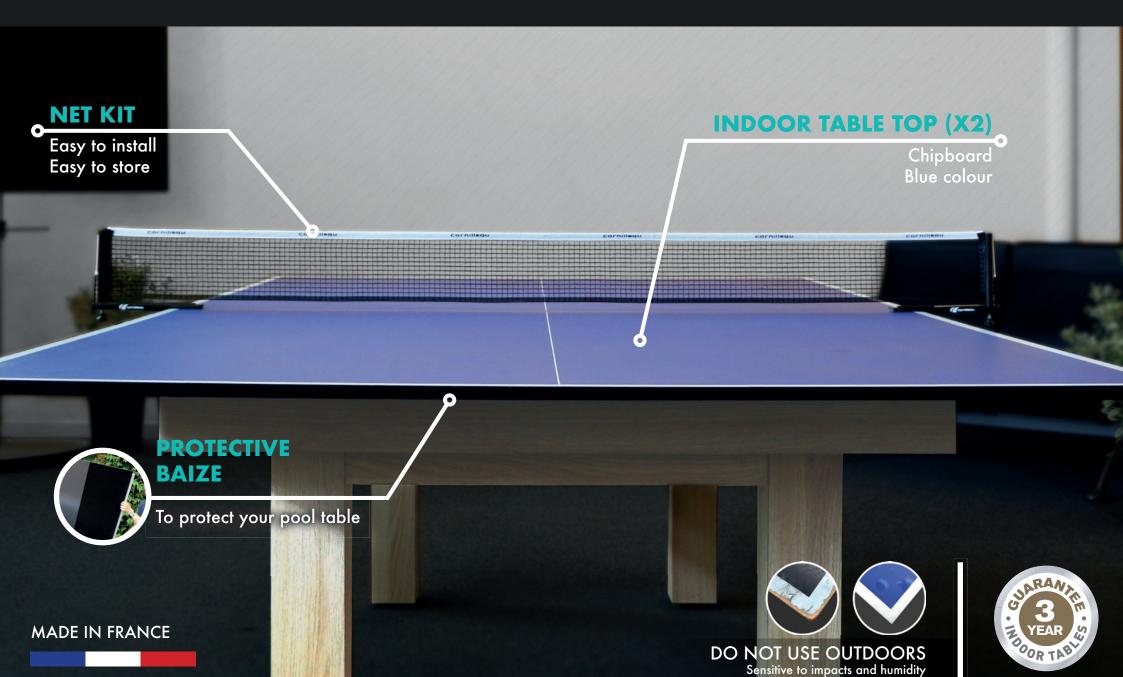

CONVERT YOUR POOL TABLE TO A TABLE TENNIS TABLE

# CHOOSE THE VERSION THAT WILL MEET YOUR NEEDS!

### TURN 2 PING