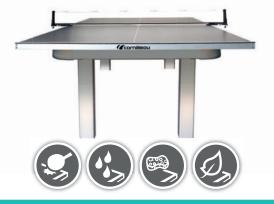

## TURN 2 PING / "IN & OUTDOOR" VERSION

#### **CHARACTERISTICS**

| TYPE OF PANEL   | RESIN LAMINATE   |
|-----------------|------------------|
| PANEL THICKNESS | 5 MM             |
| PANEL FINISH    | SOFTMAT          |
| TYPE OF FRAME   | ALUZINC®         |
| FRAME HEIGHT    | 38 MM            |
| NET TENSION     | TENSION - HEIGHT |
| PANEL COLOUR    | GREY             |
| REFERENCE       | 127 142          |