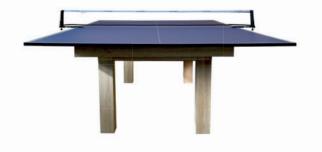

## TVEN Z PING / "INDOOR ONLY" VERSION

| CHARACTERISTICS |                         |
|-----------------|-------------------------|
| TYPE OF PANEL   | CHIPBOARD               |
| PANEL THICKNESS | 18 MM                   |
| PANEL FINISH    | -                       |
| TYPE OF FRAME   | -                       |
| FRAME HEIGHT    | -                       |
| NET TENSION     | <b>TENSION - HEIGHT</b> |
| PANEL COLOUR    | BLUE                    |
| REFERENCE       | 127 143                 |