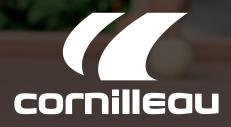

## TURN 2 PING / "IN & OUTDOOR" VERSION

#### **CHARACTERISTICS**

| TYPE OF PANEL   | RESIN LAMINATE   |
|-----------------|------------------|
| PANEL THICKNESS | 5 MM             |
| PANEL FINISH    | SOFTMAT          |
| TYPE OF FRAME   | ALUZINC®         |
| FRAME HEIGHT    | 38 MM            |
| NET TENSION     | TENSION - HEIGHT |
| PANEL COLOUR    | GREY             |
| REFERENCE       | 127 142          |

Suitable to 6, 7 or 8 Ft pool tables