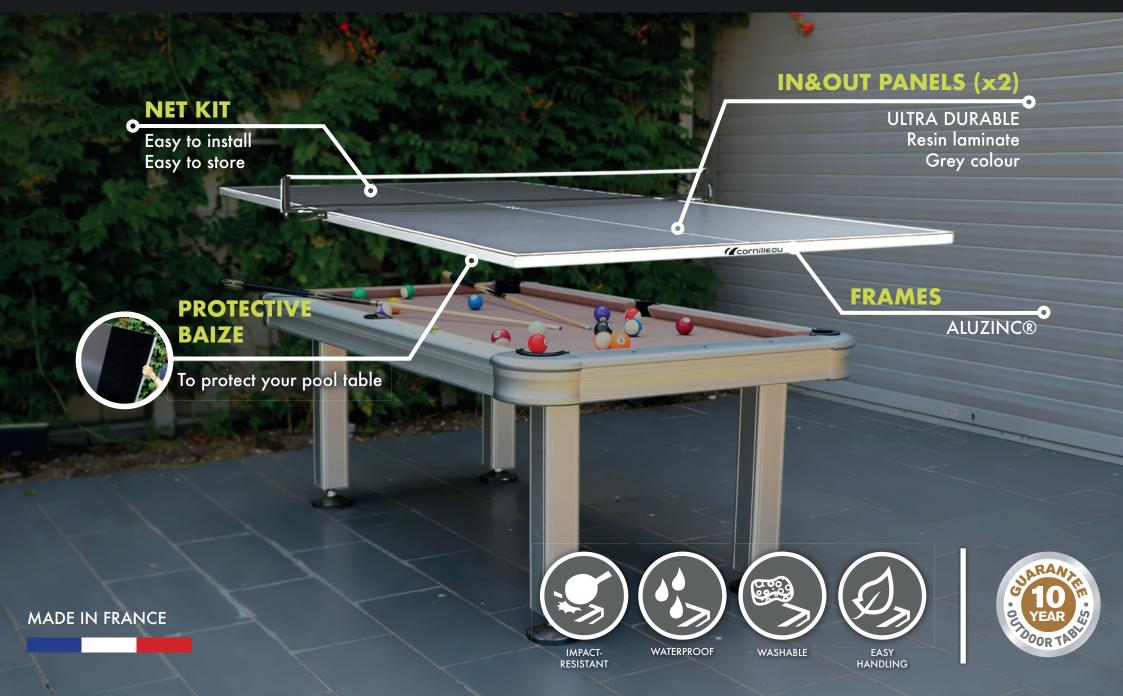

## TVEN Z PING / "INDOOR ONLY" VERSION

| CHARACTERISTICS |                         |
|-----------------|-------------------------|
| TYPE OF PANEL   | CHIPBOARD               |
| PANEL THICKNESS | 18 MM                   |
| PANEL FINISH    | -                       |
| TYPE OF FRAME   | -                       |
| FRAME HEIGHT    | -                       |
| NET TENSION     | <b>TENSION - HEIGHT</b> |
| PANEL COLOUR    | BLUE                    |
| REFERENCE       | 127 143                 |

Suitable to 6, 7 or 8 Ft pool tables