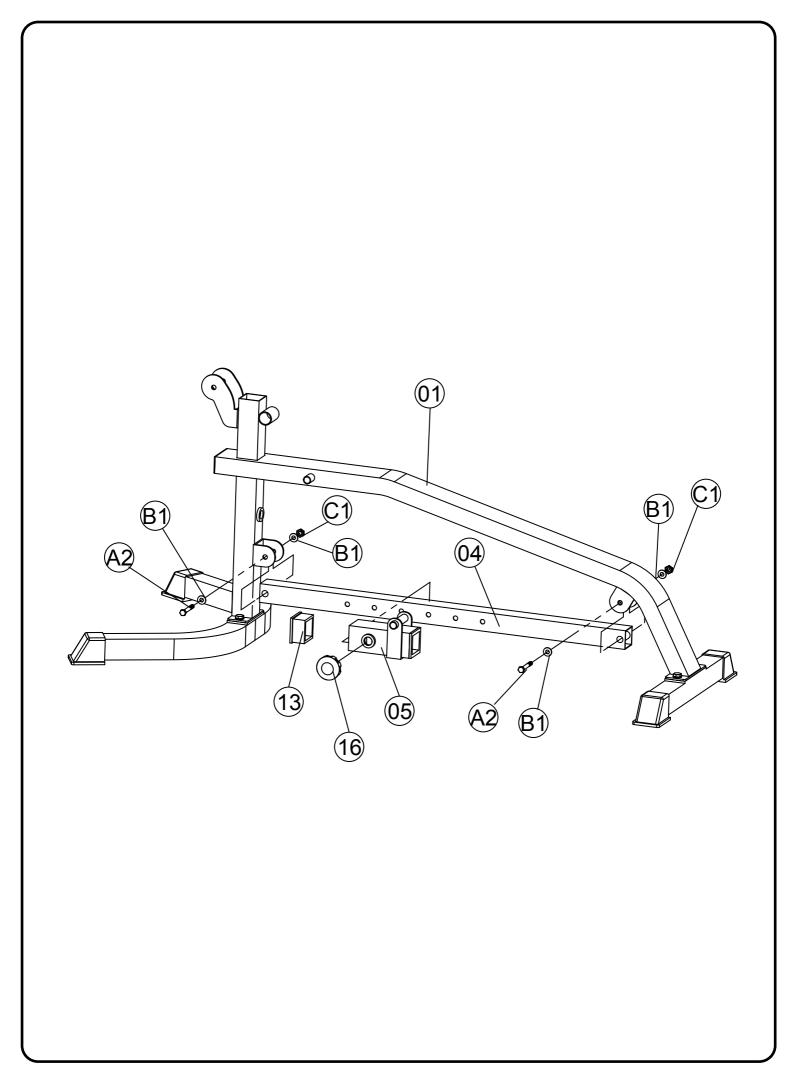

#### **ASSEMBLY INSTRUCTIONS**

Place all parts in a clear area and remove the packing materials. We highly recommend that this weight bench be assembled by at least 2 persons.

# **PARTS LIST**

| Part# | Description                 | Qty | Remark        |
|-------|-----------------------------|-----|---------------|
| 1     | Main Frame                  | 1   |               |
| 2     | Front Stabilizer            | 1   |               |
| 3     | Rear Stabilizer             | 1   |               |
| 4     | Incline Adjustment Bar      | 1   |               |
| 5     | Sliding Block               | 1   |               |
| 6     | Seat Support Frame          | 2   |               |
| 7     | Backrest Support            | 2   |               |
| 8     | Seat                        | 1   |               |
| 9     | Backrest Board              | 1   |               |
| 10    | Foam Tube                   | 2   |               |
| 11    | Foam Roll End Cap           | 6   |               |
| 12    | Foam Roll                   | 6   |               |
| 13    | Sliding Block Sleeve        | 2   | Pre-assembled |
| 14    | Outer End Cap               | 4   | Pre-assembled |
| 15    | Inner End Cap(40x20)        | 12  | Pre-assembled |
| 16    | Lock Knob                   | 2   |               |
| 17    | Curl Bar                    | 1   |               |
| 18    | Leg Developer               | 1   |               |
| 19    | Arm Curl Stand              | 1   |               |
| 20    | Arm Curl Pad                | 1   |               |
| 23    | Handle Grip                 | 2   | Pre_assembled |
| 24    | Outter End Cap(D=25)        | 1   | Pre-assembled |
| 25    | Axle                        | 1   |               |
| 26    | Axle Bushing                | 2   |               |
| 27    | Olympic Sleeve              | 1   |               |
| 28    | Inner Sugare End Cap(80x40) | 1   | Pre-assembled |
| 29    | Spring Clip                 | 1   |               |
| 30    | Inner Sugare End Cap(60x40) | 2   | Pre-assembled |
| 31    | Long Foam Tube              | 1   |               |
|       |                             |     |               |

# **PARTS LIST**

| Part#      | Description           | Qty | Remark |
|------------|-----------------------|-----|--------|
| <b>A</b> 1 | Hex Head Bolt M10X20  | 4   |        |
| <b>A2</b>  | Hex Head Bolt M10X70  | 2   |        |
| <b>A3</b>  | Hex Head Bolt M10X155 | 1   |        |
| <b>A4</b>  | Hex Head Bolt M10X200 | 1   |        |
| <b>A5</b>  | Hex Head Bolt M10x45  | 2   |        |
| <b>A6</b>  | Hex Head Bolt M8x60   | 8   |        |
| <b>A</b> 7 | Hex Head Bolt M10x55  | 1   |        |
| <b>A8</b>  | Hex Head Bolt M8x25   | 2   |        |
| <b>A9</b>  | Allen Bolt M10x16     | 2   |        |
|            | -                     |     |        |
| B1         | Flat Washer Dia10     | 18  |        |
| B2         | Flat Washer Dia8      | 10  |        |
| C1         | Nylon Lock Nut M10    | 5   |        |
|            |                       |     |        |
|            |                       |     |        |
|            |                       |     |        |
|            |                       |     |        |
|            |                       |     |        |
|            |                       |     |        |
|            |                       |     |        |
|            |                       |     |        |
|            |                       |     |        |
|            |                       |     |        |
|            |                       |     |        |
|            |                       |     |        |
|            |                       |     |        |
|            |                       |     |        |
|            |                       |     |        |
|            |                       |     |        |