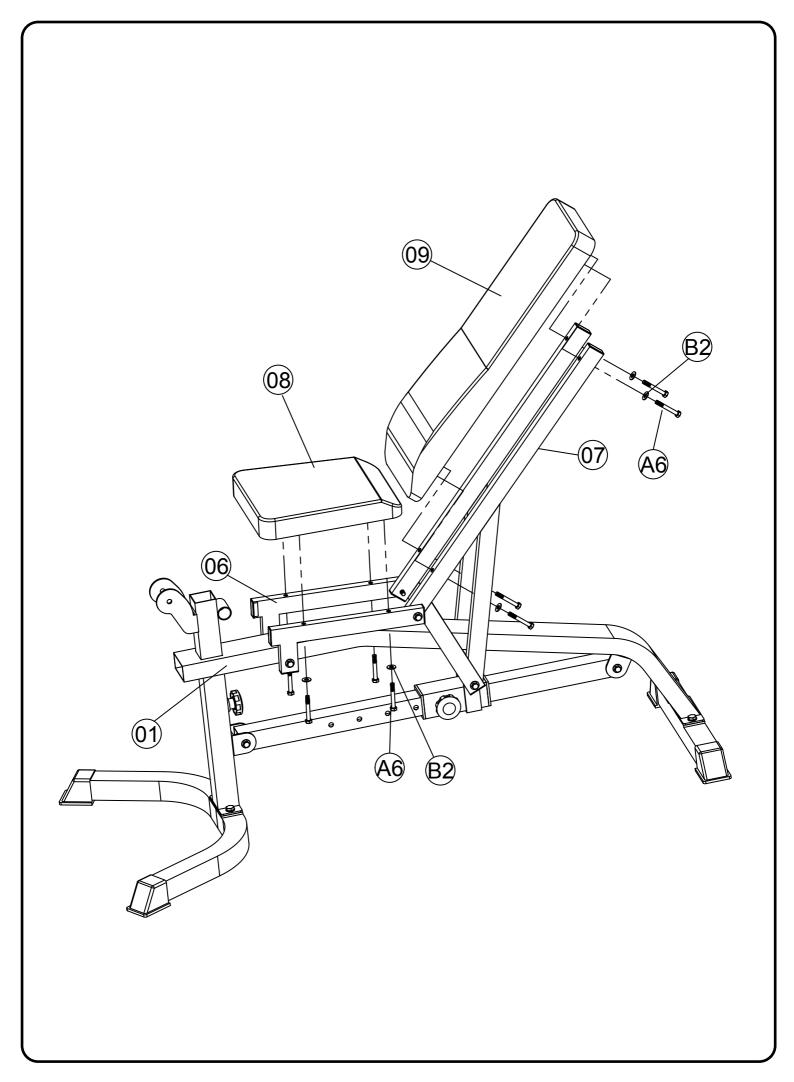

#### **ASSEMBLY INSTRUCTIONS**

Place all parts in a clear area and remove the packing materials. We highly recommend that this weight bench be assembled by at least 2 persons.

# **PARTS LIST**

| Part# | Description                 | Qty | Remark        |
|-------|-----------------------------|-----|---------------|
| 1     | Main Frame                  | 1   |               |
| 2     | Front Stabilizer            | 1   |               |
| 3     | Rear Stabilizer             | 1   |               |
| 4     | Incline Adjustment Bar      | 1   |               |
| 5     | Sliding Block               | 1   |               |
| 6     | Seat Support Frame          | 2   |               |
| 7     | Backrest Support            | 2   |               |
| 8     | Seat                        | 1   |               |
| 9     | Backrest Board              | 1   |               |
| 10    | Foam Tube                   | 2   |               |
| 11    | Foam Roll End Cap           | 6   |               |
| 12    | Foam Roll                   | 6   |               |
| 13    | Sliding Block Sleeve        | 2   | Pre-assembled |
| 14    | Outer End Cap               | 4   | Pre-assembled |
| 15    | Inner End Cap(40x20)        | 12  | Pre-assembled |
| 16    | Lock Knob                   | 2   |               |
| 17    | Curl Bar                    | 1   |               |
| 18    | Leg Developer               | 1   |               |
| 19    | Arm Curl Stand              | 1   |               |
| 20    | Arm Curl Pad                | 1   |               |
| 23    | Handle Grip                 | 2   | Pre_assembled |
| 24    | Outter End Cap(D=25)        | 1   | Pre-assembled |
| 25    | Axle                        | 1   |               |
| 26    | Axle Bushing                | 2   |               |
| 27    | Olympic Sleeve              | 1   |               |
| 28    | Inner Sugare End Cap(80x40) | 1   | Pre-assembled |
| 29    | Spring Clip                 | 1   |               |
| 30    | Inner Sugare End Cap(60x40) | 2   | Pre-assembled |
| 31    | Long Foam Tube              | 1   |               |
|       |                             |     |               |

# **PARTS LIST**

| Part#      | Description           | Qty | Remark |
|------------|-----------------------|-----|--------|
| <b>A</b> 1 | Hex Head Bolt M10X20  | 4   |        |
| <b>A2</b>  | Hex Head Bolt M10X70  | 2   |        |
| <b>A3</b>  | Hex Head Bolt M10X155 | 1   |        |
| <b>A4</b>  | Hex Head Bolt M10X200 | 1   |        |
| <b>A5</b>  | Hex Head Bolt M10x45  | 2   |        |
| <b>A6</b>  | Hex Head Bolt M8x60   | 8   |        |
| <b>A</b> 7 | Hex Head Bolt M10x55  | 1   |        |
| <b>A8</b>  | Hex Head Bolt M8x25   | 2   |        |
| <b>A9</b>  | Allen Bolt M10x16     | 2   |        |
|            | -                     |     |        |
| B1         | Flat Washer Dia10     | 18  |        |
| B2         | Flat Washer Dia8      | 10  |        |
| C1         | Nylon Lock Nut M10    | 5   |        |
|            |                       |     |        |
|            |                       |     |        |
|            |                       |     |        |
|            |                       |     |        |
|            |                       |     |        |
|            |                       |     |        |
|            |                       |     |        |
|            |                       |     |        |
|            |                       |     |        |
|            |                       |     |        |
|            |                       |     |        |
|            |                       |     |        |
|            |                       |     |        |
|            |                       |     |        |
|            |                       |     |        |
|            |                       |     |        |