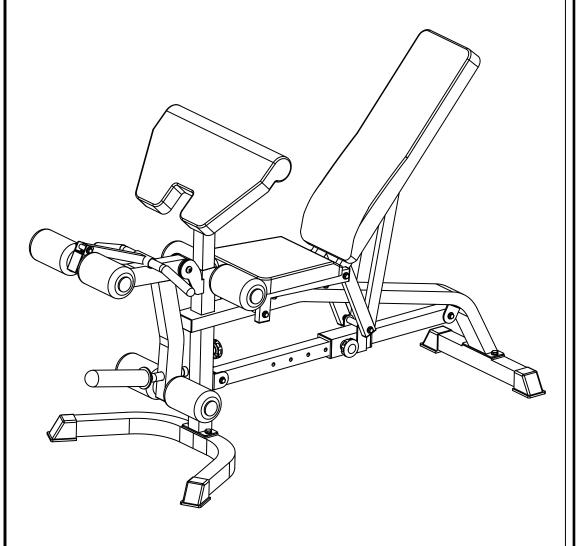

### **DELUXE FID UTILITY BENCH**

Model #: 330 UB

Caution: Read all precautions and instructions in this manual before using this equipment. Save this manual for future reference.

#### **ASSEMBLY INSTRUCTIONS**

Place all parts in a clear area and remove the packing materials. We highly recommend that this weight bench be assembled by at least 2 persons.