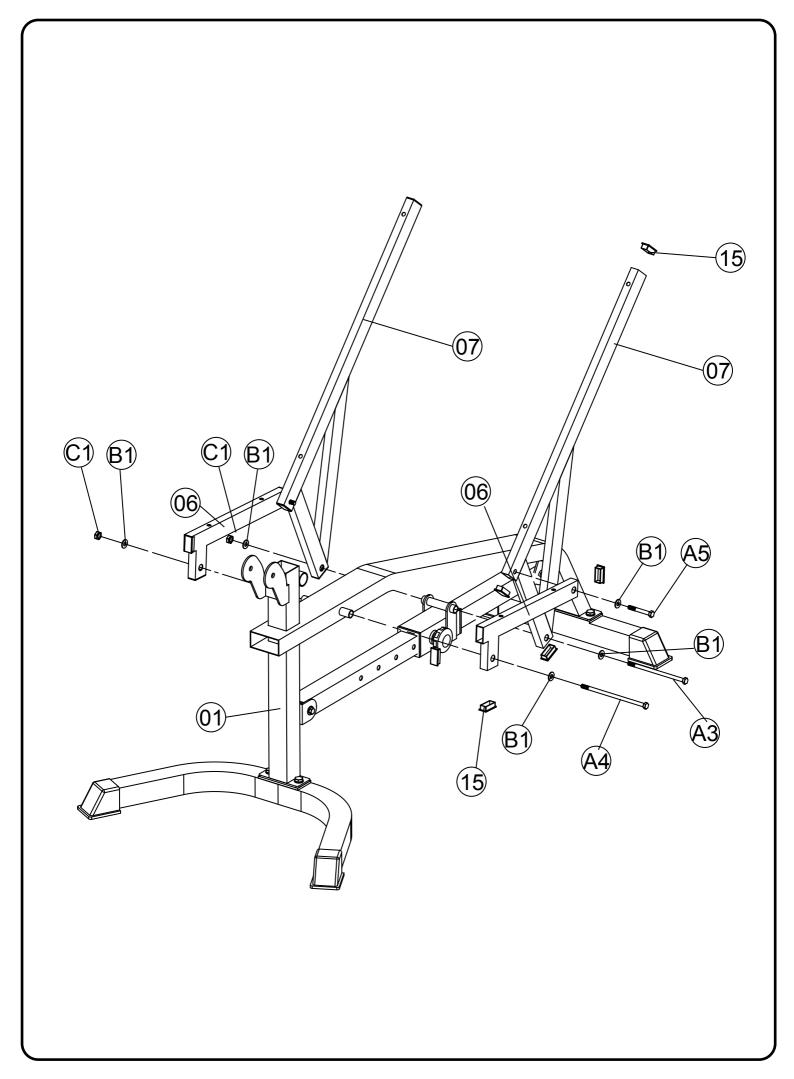

#### **ASSEMBLY INSTRUCTIONS**

Place all parts in a clear area and remove the packing materials. We highly recommend that this weight bench be assembled by at least 2 persons.

# **PARTS LIST**

| Part# | Description                 | Qty | Remark        |
|-------|-----------------------------|-----|---------------|
| 1     | Main Frame                  | 1   |               |
| 2     | Front Stabilizer            | 1   |               |
| 3     | Rear Stabilizer             | 1   |               |
| 4     | Incline Adjustment Bar      | 1   |               |
| 5     | Sliding Block               | 1   |               |
| 6     | Seat Support Frame          | 2   |               |
| 7     | Backrest Support            | 2   |               |
| 8     | Seat                        | 1   |               |
| 9     | Backrest Board              | 1   |               |
| 10    | Foam Tube                   | 2   |               |
| 11    | Foam Roll End Cap           | 6   |               |
| 12    | Foam Roll                   | 6   |               |
| 13    | Sliding Block Sleeve        | 2   | Pre-assembled |
| 14    | Outer End Cap               | 4   | Pre-assembled |
| 15    | Inner End Cap(40x20)        | 12  | Pre-assembled |
| 16    | Lock Knob                   | 2   |               |
| 17    | Curl Bar                    | 1   |               |
| 18    | Leg Developer               | 1   |               |
| 19    | Arm Curl Stand              | 1   |               |
| 20    | Arm Curl Pad                | 1   |               |
| 23    | Handle Grip                 | 2   | Pre_assembled |
| 24    | Outter End Cap(D=25)        | 1   | Pre-assembled |
| 25    | Axle                        | 1   |               |
| 26    | Axle Bushing                | 2   |               |
| 27    | Olympic Sleeve              | 1   |               |
| 28    | Inner Sugare End Cap(80x40) | 1   | Pre-assembled |
| 29    | Spring Clip                 | 1   |               |
| 30    | Inner Sugare End Cap(60x40) | 2   | Pre-assembled |
| 31    | Long Foam Tube              | 1   |               |
|       |                             |     |               |

# **PARTS LIST**

| Part#      | Description           | Qty | Remark |
|------------|-----------------------|-----|--------|
| <b>A</b> 1 | Hex Head Bolt M10X20  | 4   |        |
| <b>A2</b>  | Hex Head Bolt M10X70  | 2   |        |
| <b>A3</b>  | Hex Head Bolt M10X155 | 1   |        |
| <b>A4</b>  | Hex Head Bolt M10X200 | 1   |        |
| <b>A5</b>  | Hex Head Bolt M10x45  | 2   |        |
| <b>A6</b>  | Hex Head Bolt M8x60   | 8   |        |
| <b>A</b> 7 | Hex Head Bolt M10x55  | 1   |        |
| <b>A8</b>  | Hex Head Bolt M8x25   | 2   |        |
| <b>A9</b>  | Allen Bolt M10x16     | 2   |        |
|            | -                     |     |        |
| B1         | Flat Washer Dia10     | 18  |        |
| B2         | Flat Washer Dia8      | 10  |        |
| C1         | Nylon Lock Nut M10    | 5   |        |
|            |                       |     |        |
|            |                       |     |        |
|            |                       |     |        |
|            |                       |     |        |
|            |                       |     |        |
|            |                       |     |        |
|            |                       |     |        |
|            |                       |     |        |
|            |                       |     |        |
|            |                       |     |        |
|            |                       |     |        |
|            |                       |     |        |
|            |                       |     |        |
|            |                       |     |        |
|            |                       |     |        |
|            |                       |     |        |