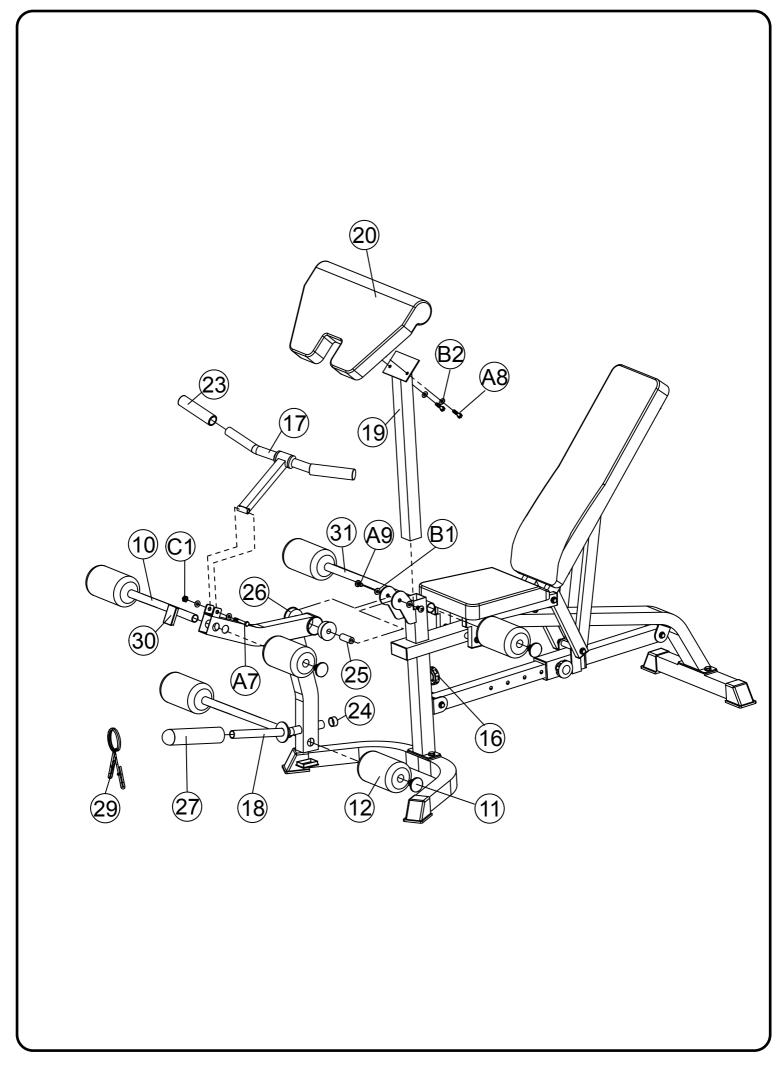

#### **ASSEMBLY INSTRUCTIONS**

Place all parts in a clear area and remove the packing materials. We highly recommend that this weight bench be assembled by at least 2 persons.

# **PARTS LIST**

| Part# | Description                 | Qty | Remark        |
|-------|-----------------------------|-----|---------------|
| 1     | Main Frame                  | 1   |               |
| 2     | Front Stabilizer            | 1   |               |
| 3     | Rear Stabilizer             | 1   |               |
| 4     | Incline Adjustment Bar      | 1   |               |
| 5     | Sliding Block               | 1   |               |
| 6     | Seat Support Frame          | 2   |               |
| 7     | Backrest Support            | 2   |               |
| 8     | Seat                        | 1   |               |
| 9     | Backrest Board              | 1   |               |
| 10    | Foam Tube                   | 2   |               |
| 11    | Foam Roll End Cap           | 6   |               |
| 12    | Foam Roll                   | 6   |               |
| 13    | Sliding Block Sleeve        | 2   | Pre-assembled |
| 14    | Outer End Cap               | 4   | Pre-assembled |
| 15    | Inner End Cap(40x20)        | 12  | Pre-assembled |
| 16    | Lock Knob                   | 2   |               |
| 17    | Curl Bar                    | 1   |               |
| 18    | Leg Developer               | 1   |               |
| 19    | Arm Curl Stand              | 1   |               |
| 20    | Arm Curl Pad                | 1   |               |
| 23    | Handle Grip                 | 2   | Pre_assembled |
| 24    | Outter End Cap(D=25)        | 1   | Pre-assembled |
| 25    | Axle                        | 1   |               |
| 26    | Axle Bushing                | 2   |               |
| 27    | Olympic Sleeve              | 1   |               |
| 28    | Inner Sugare End Cap(80x40) | 1   | Pre-assembled |
| 29    | Spring Clip                 | 1   |               |
| 30    | Inner Sugare End Cap(60x40) | 2   | Pre-assembled |
| 31    | Long Foam Tube              | 1   |               |
|       |                             |     |               |

# **PARTS LIST**

| Part#      | Description           | Qty | Remark |
|------------|-----------------------|-----|--------|
| <b>A</b> 1 | Hex Head Bolt M10X20  | 4   |        |
| <b>A2</b>  | Hex Head Bolt M10X70  | 2   |        |
| <b>A3</b>  | Hex Head Bolt M10X155 | 1   |        |
| <b>A4</b>  | Hex Head Bolt M10X200 | 1   |        |
| <b>A5</b>  | Hex Head Bolt M10x45  | 2   |        |
| <b>A6</b>  | Hex Head Bolt M8x60   | 8   |        |
| <b>A</b> 7 | Hex Head Bolt M10x55  | 1   |        |
| <b>A8</b>  | Hex Head Bolt M8x25   | 2   |        |
| <b>A9</b>  | Allen Bolt M10x16     | 2   |        |
|            | -                     |     |        |
| B1         | Flat Washer Dia10     | 18  |        |
| B2         | Flat Washer Dia8      | 10  |        |
| C1         | Nylon Lock Nut M10    | 5   |        |
|            |                       |     |        |
|            |                       |     |        |
|            |                       |     |        |
|            |                       |     |        |
|            |                       |     |        |
|            |                       |     |        |
|            |                       |     |        |
|            |                       |     |        |
|            |                       |     |        |
|            |                       |     |        |
|            |                       |     |        |
|            |                       |     |        |
|            |                       |     |        |
|            |                       |     |        |
|            |                       |     |        |
|            |                       |     |        |