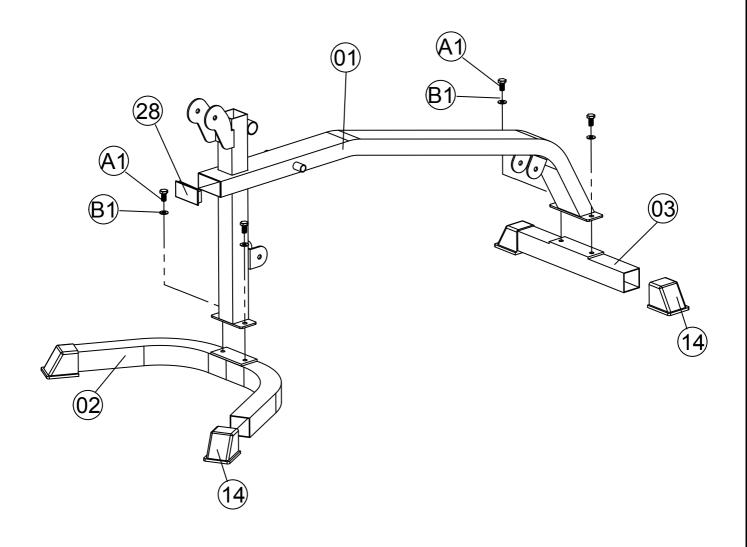

#### **ASSEMBLY INSTRUCTIONS**

Place all parts in a clear area and remove the packing materials. We highly recommend that this weight bench be assembled by at least 2 persons.

# **PARTS LIST**

| Part# | Description                 | Qty | Remark        |
|-------|-----------------------------|-----|---------------|
| 1     | Main Frame                  | 1   |               |
| 2     | Front Stabilizer            | 1   |               |
| 3     | Rear Stabilizer             | 1   |               |
| 4     | Incline Adjustment Bar      | 1   |               |
| 5     | Sliding Block               | 1   |               |
| 6     | Seat Support Frame          | 2   |               |
| 7     | Backrest Support            | 2   |               |
| 8     | Seat                        | 1   |               |
| 9     | Backrest Board              | 1   |               |
| 10    | Foam Tube                   | 2   |               |
| 11    | Foam Roll End Cap           | 6   |               |
| 12    | Foam Roll                   | 6   |               |
| 13    | Sliding Block Sleeve        | 2   | Pre-assembled |
| 14    | Outer End Cap               | 4   | Pre-assembled |
| 15    | Inner End Cap(40x20)        | 12  | Pre-assembled |
| 16    | Lock Knob                   | 2   |               |
| 17    | Curl Bar                    | 1   |               |
| 18    | Leg Developer               | 1   |               |
| 19    | Arm Curl Stand              | 1   |               |
| 20    | Arm Curl Pad                | 1   |               |
| 23    | Handle Grip                 | 2   | Pre_assembled |
| 24    | Outter End Cap(D=25)        | 1   | Pre-assembled |
| 25    | Axle                        | 1   |               |
| 26    | Axle Bushing                | 2   |               |
| 27    | Olympic Sleeve              | 1   |               |
| 28    | Inner Sugare End Cap(80x40) | 1   | Pre-assembled |
| 29    | Spring Clip                 | 1   |               |
| 30    | Inner Sugare End Cap(60x40) | 2   | Pre-assembled |
| 31    | Long Foam Tube              | 1   |               |
|       |                             |     |               |

# **PARTS LIST**

| Part#      | Description           | Qty | Remark |
|------------|-----------------------|-----|--------|
| <b>A</b> 1 | Hex Head Bolt M10X20  | 4   |        |
| <b>A2</b>  | Hex Head Bolt M10X70  | 2   |        |
| <b>A3</b>  | Hex Head Bolt M10X155 | 1   |        |
| <b>A4</b>  | Hex Head Bolt M10X200 | 1   |        |
| <b>A5</b>  | Hex Head Bolt M10x45  | 2   |        |
| <b>A6</b>  | Hex Head Bolt M8x60   | 8   |        |
| <b>A</b> 7 | Hex Head Bolt M10x55  | 1   |        |
| <b>A8</b>  | Hex Head Bolt M8x25   | 2   |        |
| <b>A9</b>  | Allen Bolt M10x16     | 2   |        |
|            | -                     |     |        |
| B1         | Flat Washer Dia10     | 18  |        |
| B2         | Flat Washer Dia8      | 10  |        |
| C1         | Nylon Lock Nut M10    | 5   |        |
|            |                       |     |        |
|            |                       |     |        |
|            |                       |     |        |
|            |                       |     |        |
|            |                       |     |        |
|            |                       |     |        |
|            |                       |     |        |
|            |                       |     |        |
|            |                       |     |        |
|            |                       |     |        |
|            |                       |     |        |
|            |                       |     |        |
|            |                       |     |        |
|            |                       |     |        |
|            |                       |     |        |
|            |                       |     |        |