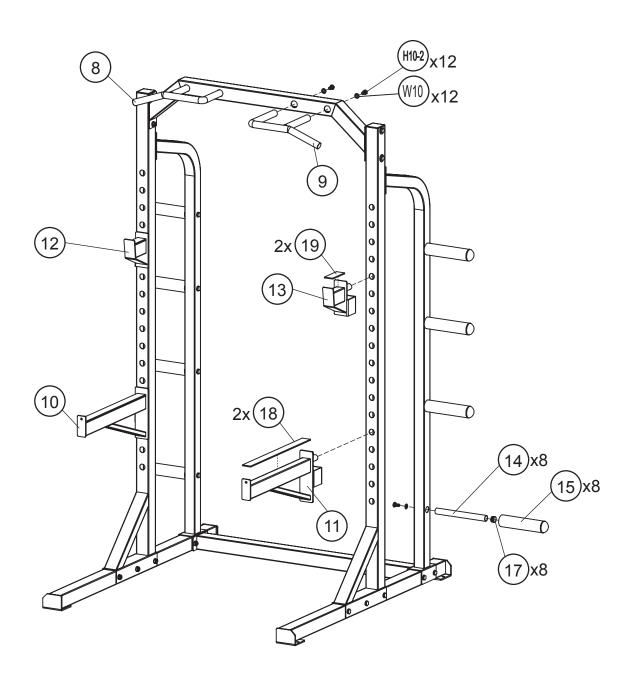

# Assembly Instructions STEP 2

### Parts & Hardware List

| Part#  | Discription             | Qty | Remark        |
|--------|-------------------------|-----|---------------|
| 1      | Upright Frame           | 2   |               |
| 2      | Right Base              | 1   |               |
| 3      | Left Base               | 1   |               |
| 4      | Bottom Cross Frame      | 1   |               |
| 5      | Right Rear Support      | 1   |               |
| 6      | Left Rear Support       | 1   |               |
| 7      | Top Cross Frame         | 1   |               |
| 8      | Right Handle            | 1   |               |
| 9      | Left Handle             | 1   |               |
| 10     | Right Spotting Arm      | 1   |               |
| 11     | Left Spotting Arm       | 1   |               |
| 12     | Right J-Hook            | 1   |               |
| 13     | Left J-Hook             | 1   |               |
| 14     | Plate Storage Holder    | 8   |               |
| 15     | Olympic Sleeve          | 8   |               |
| 16     | F60x60mm Inner Cap      | 2   | Pre-assembled |
| 17     | Dia 25mm Inner Cap      | 8   |               |
| 18     | Big Rubber Pad          | 2   | Pre-assembled |
| 19     | Small Rubber Pad        | 2   | Pre-assembled |
|        |                         |     |               |
| H10-2  | M10x20 mm Hex Head Bolt | 16  |               |
| H10-14 | M10x80 mm Hex Head Bolt | 10  |               |
| H10-15 | M10x85 mm Hex Head Bolt | 4   |               |
|        |                         |     |               |
| BW10   | M10 Big Washer          | 4   |               |
| W10    | M10 Washer              | 38  |               |
| N10    | M10 Nut                 | 12  |               |