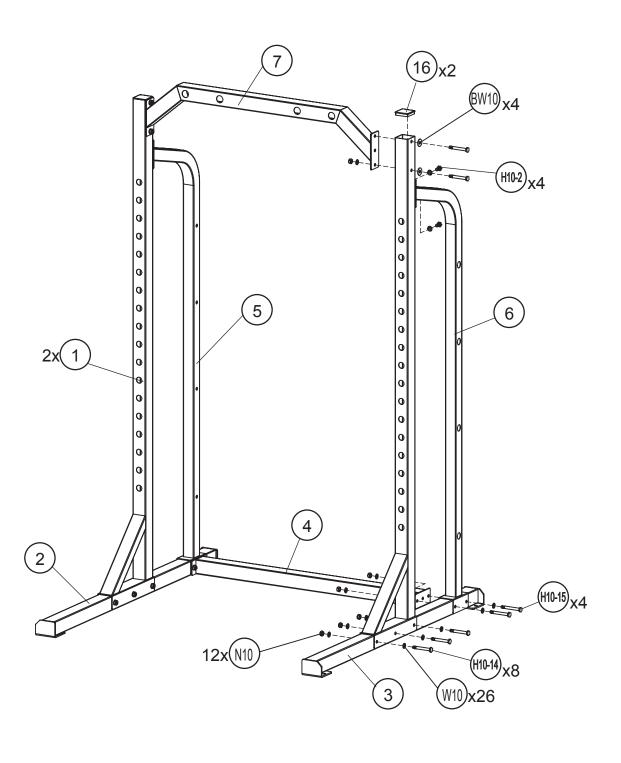

# Assembly Instructions STEP 1

### Parts & Hardware List

| Part#  | Discription             | Qty | Remark        |
|--------|-------------------------|-----|---------------|
| 1      | Upright Frame           | 2   |               |
| 2      | Right Base              | 1   |               |
| 3      | Left Base               | 1   |               |
| 4      | Bottom Cross Frame      | 1   |               |
| 5      | Right Rear Support      | 1   |               |
| 6      | Left Rear Support       | 1   |               |
| 7      | Top Cross Frame         | 1   |               |
| 8      | Right Handle            | 1   |               |
| 9      | Left Handle             | 1   |               |
| 10     | Right Spotting Arm      | 1   |               |
| 11     | Left Spotting Arm       | 1   |               |
| 12     | Right J-Hook            | 1   |               |
| 13     | Left J-Hook             | 1   |               |
| 14     | Plate Storage Holder    | 8   |               |
| 15     | Olympic Sleeve          | 8   |               |
| 16     | F60x60mm Inner Cap      | 2   | Pre-assembled |
| 17     | Dia 25mm Inner Cap      | 8   |               |
| 18     | Big Rubber Pad          | 2   | Pre-assembled |
| 19     | Small Rubber Pad        | 2   | Pre-assembled |
|        |                         |     |               |
| H10-2  | M10x20 mm Hex Head Bolt | 16  |               |
| H10-14 | M10x80 mm Hex Head Bolt | 10  |               |
| H10-15 | M10x85 mm Hex Head Bolt | 4   |               |
|        |                         |     |               |
| BW10   | M10 Big Washer          | 4   |               |
| W10    | M10 Washer              | 38  |               |
| N10    | M10 Nut                 | 12  |               |