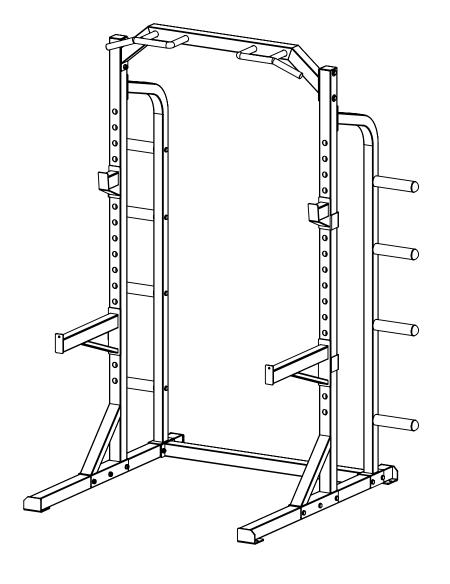

### **Half Rack**

Model #: 470HR

Caution: Read all precautions and instructions in this manual before using this equipment. Save this manual for future reference.