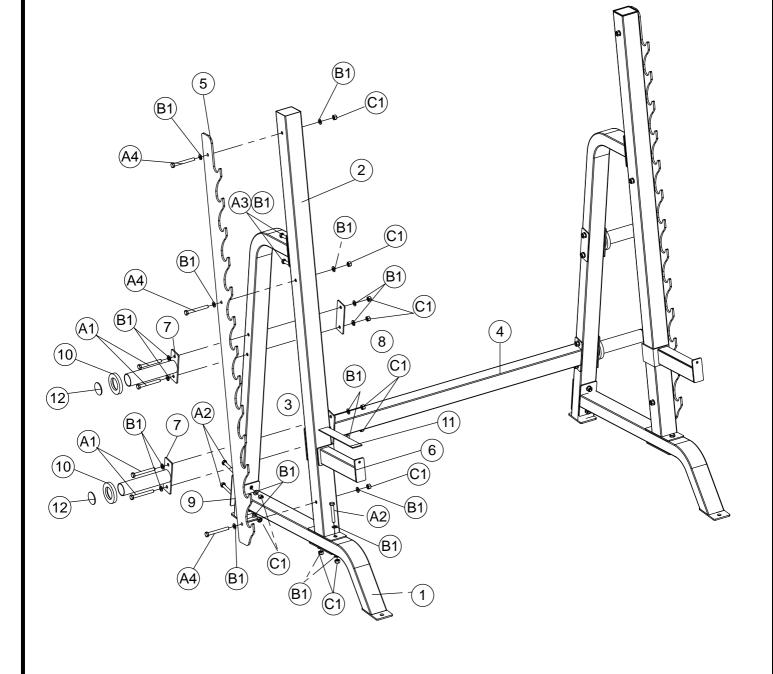

### **ASSEMBLY INSTRUCTIONS**

Place all parts in a clear area and remove the packing materials. We highly recommend that this weight bench be assembled by at least 2 perso ns.

# PARTS LIST

| Part# | Description              | Qty | Remark        |
|-------|--------------------------|-----|---------------|
| 1     | Base Frame               | 2   |               |
| 2     | Front Vertical Beam      | 2   |               |
| 3     | Arc Connect Beam         | 2   |               |
| 4     | Rear Base Frame          | 1   |               |
| 5     | Barbell Frame            | 2   |               |
| 6     | Safety Stop Frame        | 2   | 1pair         |
| 7     | Weight Storage Bar       | 4   |               |
| 8     | Long Square Bracket      | 2   |               |
| 9     | Short Square Bracket     | 2   |               |
| 10    | Rubber Bumper D78        | 4   |               |
| 11    | Safety Stop Rubber Board | 2   | Pre-assembled |
| 12    | Inner Plug Dia48         | 4   | Pre-assembled |
|       |                          |     |               |
| A1    | Hex Head Bolt M10X95     | 8   |               |
| A2    | Hex Head Bolt M10X75     | 8   |               |
| A3    | Hex Head Bolt M10X15     | 4   |               |
| A4    | Hex Head Bolt M10X90     | 6   |               |
| B1    | Flat Washer Dia10        | 48  |               |
| C1    | Nylon Lock Nut M10       | 22  |               |