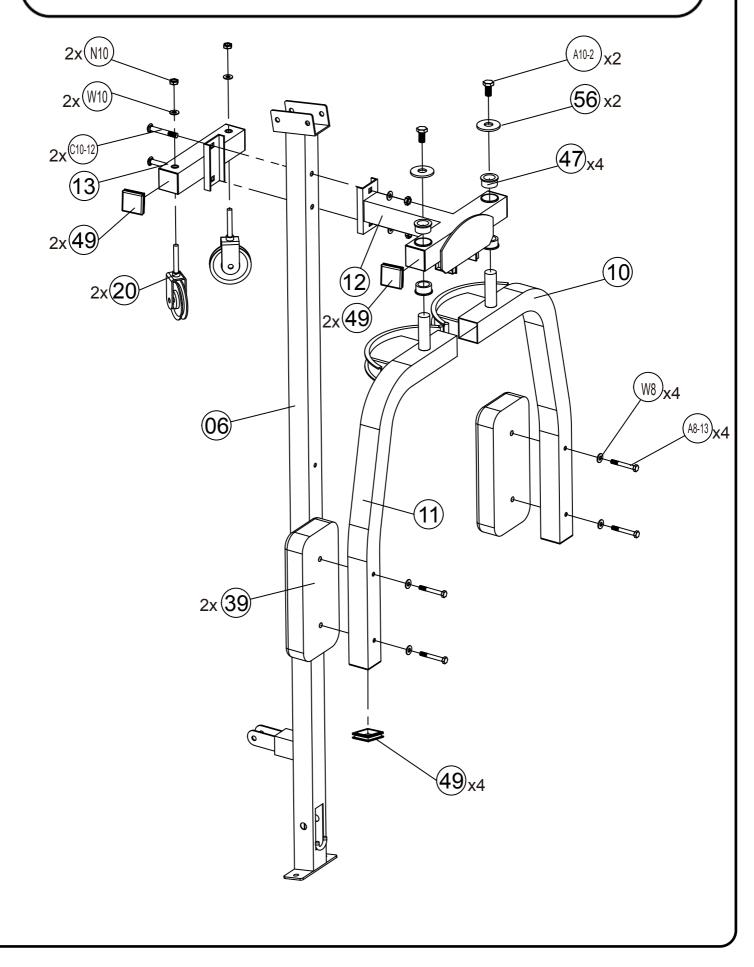

# PARTS LIST

| Part# | Description                    | Qty | Remark |
|-------|--------------------------------|-----|--------|
| 1     | Base Frame                     | 2   |        |
| 2     | Cross Brace                    | 1   |        |
| 3     | Front Vertical Beam            | 2   |        |
| 4     | Left Vertical Frame            | 1   |        |
| 5     | Right Vertical Frame           | 1   |        |
| 6     | Rear Vertical Beam             | 1   |        |
| 7     | Weight Glide Post              | 1   |        |
| 8     | Weight Glide Base              | 1   |        |
| 9     | Upper Frame                    | 1   |        |
| 10    | Left Butterfly                 | 1   |        |
| 11    | Right Butterfly                | 1   |        |
| 12    | Butterfly Base                 | 1   |        |
| 13    | Butterfly Pulley Bracket       | 1   |        |
| 14    | Sliding Weight Post            | 1   |        |
| 15    | Front Top Beam                 | 1   |        |
| 16    | Foot Plate                     | 1   |        |
| 17    | Weight Post                    | 6   |        |
| 18    | Double Floating Pulley Bracket | 2   |        |
| 19    | Single Floating Pulley Bracket | 1   |        |
| 20    | Swivel Pulley Bracket          | 2   |        |
| 21    | Left Bar Holder                | 1   |        |
| 22    | Right Bar Holder               | 1   |        |
| 23    | Left Safety Catch              | 1   |        |
| 24    | Right Safety Catch             | 1   |        |
| 25    | Guide Rod                      | 2   |        |
| 26    | Safety Stop Frame              | 2   |        |
| 27    | Lifting Sleeve                 | 1   |        |
| 28    | Weight Bar                     | 1   |        |
| 29    | Lat Bar                        | 1   |        |
| 30    | Shiver Bar                     | 1   |        |
| 32    | Chrome Panel                   | 2   |        |
| 33    | Triangle Bracket               | 2   |        |
| 35    | 110x50 Bracket                 | 3   |        |

# PARTS LIST

| Part# | Description               | Qty | Remark |
|-------|---------------------------|-----|--------|
| 37    | 140x70 Bracket            | 2   |        |
| 38    | Backrest Board            | 1   |        |
| 39    | Buttyfly Arm Pad          | 2   |        |
| 40    | Lower Cable               | 1   |        |
| 41    | Upper Cable               | 1   |        |
| 42    | Butterfly Cable           | 1   |        |
| 43    | Olympic Sleeve            | 8   |        |
| 44    | Long Olympic Sleeve       | 2   |        |
| 46    | Lat Bar Grip              | 4   |        |
| 47    | Buttyfly Bushing          | 4   |        |
| 48    | Short Chain               | 2   |        |
| 49    | 50x50 End Cap             | 9   |        |
| 50    | Long Chain                | 1   |        |
| 51    | 50x70 End Cap             | 3   |        |
| 52    | C-Clip                    | 5   |        |
| 53    | d25 End Cap               | 14  |        |
| 54    | Pulley Bushing            | 6   |        |
| 55    | Sliding Sleeve            | 4   |        |
| 56    | Big Flat Washer           | 2   |        |
| 57    | Pulley                    | 11  |        |
| 58    | Weight Rubber Bumper      | 1   |        |
| 59    | Rod Rubber Bumper         | 2   |        |
| 60    | Spring Clip               | 4   |        |
| 61    | Long Pulley Bushing       | 2   |        |
| 62    | Weight Bar Safety Support | 2   |        |
| 63    | Safety Hook               | 2   |        |
| 64    | Bar Safety Support Sleeve | 2   |        |
|       |                           |     |        |
|       |                           |     |        |
|       |                           |     |        |
|       |                           |     |        |
|       |                           |     |        |
|       |                           |     |        |

# PARTS LIST

| Part#  | Description            | Qty | Remark |
|--------|------------------------|-----|--------|
| A10-2  | M10x20 Allen Bolt      | 8   |        |
| A10-3  | M10x25 Allen Bolt      | 12  |        |
| A10-8  | M10x50 Allen Bolt      | 7   |        |
| A10-11 | M10x65 Allen Bolt      | 2   |        |
| A10-12 | M10x70 Allen Bolt      | 4   |        |
| A10-13 | M10x75 Allen Bolt      | 6   |        |
| C10-12 | M10x70 Carriage Bolt   | 18  |        |
| C10-16 | M10x90 Carriage Bolt   | 6   |        |
| A8-3   | M8x25 Allen Bolt       | 1   |        |
| A8-13  | M8x25 Allen Bolt       | 6   |        |
| H10-4  | M10x30mm Hex Head Bolt | 2   |        |
| W10    | M10 Washer             | 84  |        |
| W8     | M8 Washer              | 8   |        |
| N10    | M10 Nut                | 51  |        |
| N8     | M8 Nut                 | 1   |        |
| S8-1   | M8x10 Screw Set        | 2   |        |