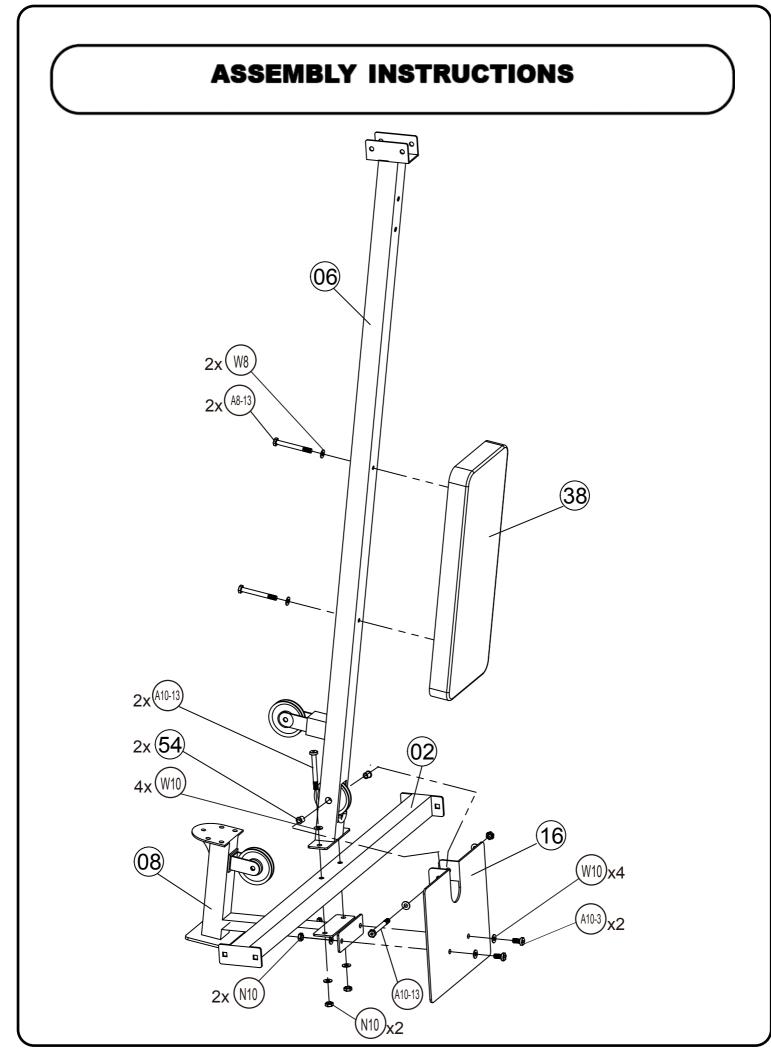

# PARTS LIST

| Part# | Description                    | Qty | Remark |
|-------|--------------------------------|-----|--------|
| 1     | Base Frame                     | 2   |        |
| 2     | Cross Brace                    | 1   |        |
| 3     | Front Vertical Beam            | 2   |        |
| 4     | Left Vertical Frame            | 1   |        |
| 5     | Right Vertical Frame           | 1   |        |
| 6     | Rear Vertical Beam             | 1   |        |
| 7     | Weight Glide Post              | 1   |        |
| 8     | Weight Glide Base              | 1   |        |
| 9     | Upper Frame                    | 1   |        |
| 10    | Left Butterfly                 | 1   |        |
| 11    | Right Butterfly                | 1   |        |
| 12    | Butterfly Base                 | 1   |        |
| 13    | Butterfly Pulley Bracket       | 1   |        |
| 14    | Sliding Weight Post            | 1   |        |
| 15    | Front Top Beam                 | 1   |        |
| 16    | Foot Plate                     | 1   |        |
| 17    | Weight Post                    | 6   |        |
| 18    | Double Floating Pulley Bracket | 2   |        |
| 19    | Single Floating Pulley Bracket | 1   |        |
| 20    | Swivel Pulley Bracket          | 2   |        |
| 21    | Left Bar Holder                | 1   |        |
| 22    | Right Bar Holder               | 1   |        |
| 23    | Left Safety Catch              | 1   |        |
| 24    | Right Safety Catch             | 1   |        |
| 25    | Guide Rod                      | 2   |        |
| 26    | Safety Stop Frame              | 2   |        |
| 27    | Lifting Sleeve                 | 1   |        |
| 28    | Weight Bar                     | 1   |        |
| 29    | Lat Bar                        | 1   |        |
| 30    | Shiver Bar                     | 1   |        |
| 32    | Chrome Panel                   | 2   |        |
| 33    | Triangle Bracket               | 2   |        |
| 35    | 110x50 Bracket                 | 3   |        |

# PARTS LIST

| Part# | Description               | Qty | Remark |
|-------|---------------------------|-----|--------|
| 37    | 140x70 Bracket            | 2   |        |
| 38    | Backrest Board            | 1   |        |
| 39    | Buttyfly Arm Pad          | 2   |        |
| 40    | Lower Cable               | 1   |        |
| 41    | Upper Cable               | 1   |        |
| 42    | Butterfly Cable           | 1   |        |
| 43    | Olympic Sleeve            | 8   |        |
| 44    | Long Olympic Sleeve       | 2   |        |
| 46    | Lat Bar Grip              | 4   |        |
| 47    | Buttyfly Bushing          | 4   |        |
| 48    | Short Chain               | 2   |        |
| 49    | 50x50 End Cap             | 9   |        |
| 50    | Long Chain                | 1   |        |
| 51    | 50x70 End Cap             | 3   |        |
| 52    | C-Clip                    | 5   |        |
| 53    | d25 End Cap               | 14  |        |
| 54    | Pulley Bushing            | 6   |        |
| 55    | Sliding Sleeve            | 4   |        |
| 56    | Big Flat Washer           | 2   |        |
| 57    | Pulley                    | 11  |        |
| 58    | Weight Rubber Bumper      | 1   |        |
| 59    | Rod Rubber Bumper         | 2   |        |
| 60    | Spring Clip               | 4   |        |
| 61    | Long Pulley Bushing       | 2   |        |
| 62    | Weight Bar Safety Support | 2   |        |
| 63    | Safety Hook               | 2   |        |
| 64    | Bar Safety Support Sleeve | 2   |        |
|       |                           |     |        |
|       |                           |     |        |
|       |                           |     |        |
|       |                           |     |        |
|       |                           |     |        |
|       |                           |     |        |

# PARTS LIST

| Part#  | Description            | Qty | Remark |
|--------|------------------------|-----|--------|
| A10-2  | M10x20 Allen Bolt      | 8   |        |
| A10-3  | M10x25 Allen Bolt      | 12  |        |
| A10-8  | M10x50 Allen Bolt      | 7   |        |
| A10-11 | M10x65 Allen Bolt      | 2   |        |
| A10-12 | M10x70 Allen Bolt      | 4   |        |
| A10-13 | M10x75 Allen Bolt      | 6   |        |
| C10-12 | M10x70 Carriage Bolt   | 18  |        |
| C10-16 | M10x90 Carriage Bolt   | 6   |        |
| A8-3   | M8x25 Allen Bolt       | 1   |        |
| A8-13  | M8x25 Allen Bolt       | 6   |        |
| H10-4  | M10x30mm Hex Head Bolt | 2   |        |
| W10    | M10 Washer             | 84  |        |
| W8     | M8 Washer              | 8   |        |
| N10    | M10 Nut                | 51  |        |
| N8     | M8 Nut                 | 1   |        |
| S8-1   | M8x10 Screw Set        | 2   |        |