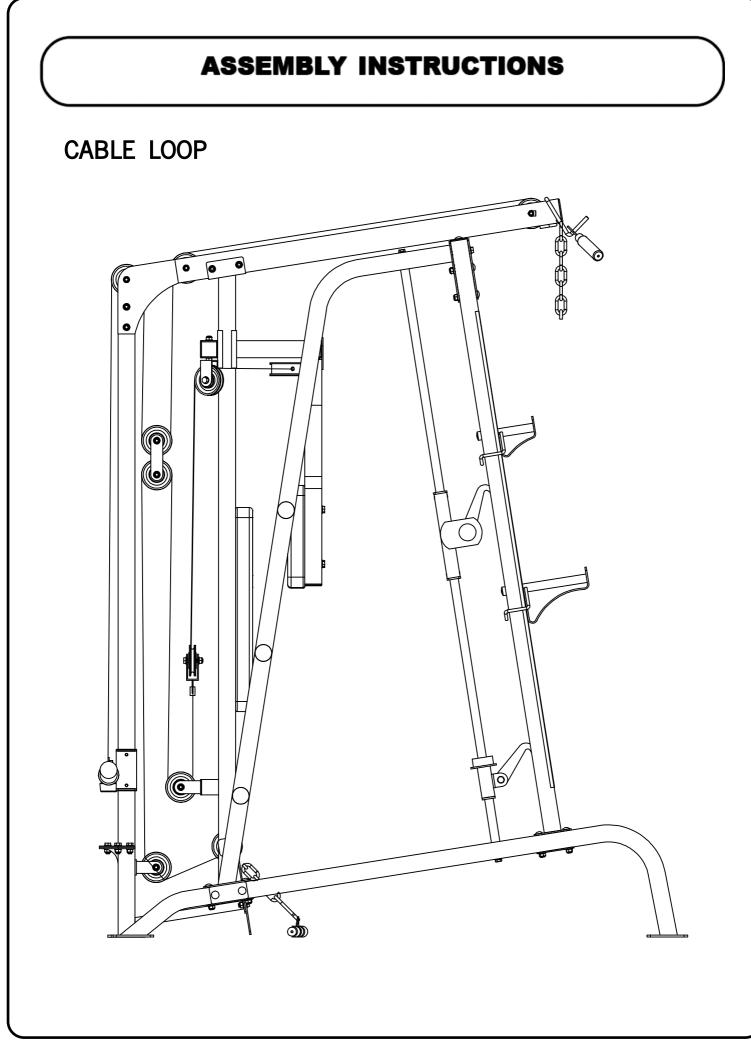

oms STOP the workout at once. CONSULT A PHYSICIAN IMMEDIATELY.
- 4. Position the equipment on a clear, level surface. DO NOT use the equipment near water or outdoors.
- 5. Keep hands away from all moving parts.
- 6. Always wear appropriate workout clothing when exercising. DO NOT wear robes or other clothing that could become caught in the equipment.
- 7. Use the equipment only for its intended use as described in this manual. DO NOT use attachments not recommended by the manufacturer.
- 8. Before using the equipment, always do stretching exercises to properly warm up.
- 9. Never operate the equipment if it is not functioning properly.

Place all parts in a clear area and remove the packing materials. We highly recommend that this equipment be assembled by at least 2 persons.





















# PARTS LIST

| Part# | Description                    | Qty | Remark |
|-------|--------------------------------|-----|--------|
| 1     | Base Frame                     | 2   |        |
| 2     | Cross Brace                    | 1   |        |
| 3     | Front Vertical Beam            | 2   |        |
| 4     | Left Vertical Frame            | 1   |        |
| 5     | Right Vertical Frame           | 1   |        |
| 6     | Rear Vertical Beam             | 1   |        |
| 7     | Weight Glide Post              | 1   |        |
| 8     | Weight Glide Base              | 1   |        |
| 9     | Upper Frame                    | 1   |        |
| 10    | Left Butterfly                 | 1   |        |
| 11    | Right Butterfly                | 1   |        |
| 12    | Butterfly Base