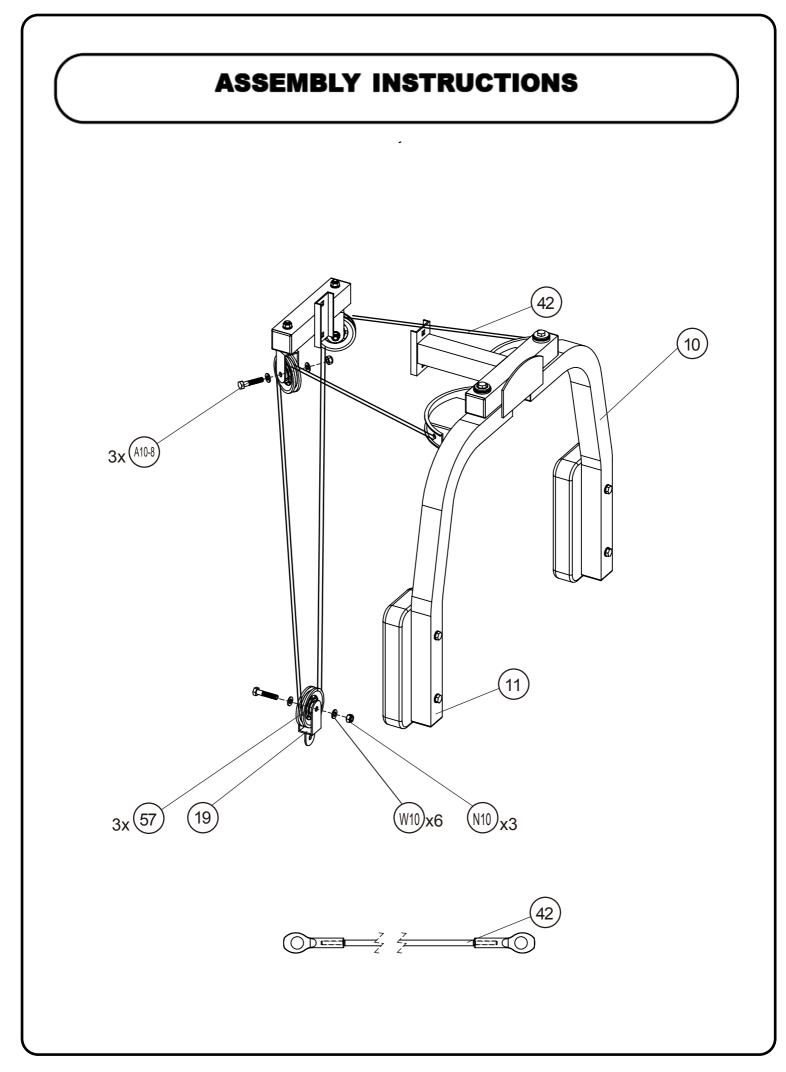

# PARTS LIST

| Part# | Description                    | Qty | Remark |
|-------|--------------------------------|-----|--------|
| 1     | Base Frame                     | 2   |        |
| 2     | Cross Brace                    | 1   |        |
| 3     | Front Vertical Beam            | 2   |        |
| 4     | Left Vertical Frame            | 1   |        |
| 5     | Right Vertical Frame           | 1   |        |
| 6     | Rear Vertical Beam             | 1   |        |
| 7     | Weight Glide Post              | 1   |        |
| 8     | Weight Glide Base              | 1   |        |
| 9     | Upper Frame                    | 1   |        |
| 10    | Left Butterfly                 | 1   |        |
| 11    | Right Butterfly                | 1   |        |
| 12    | Butterfly Base                 | 1   |        |
| 13    | Butterfly Pulley Bracket       | 1   |        |
| 14    | Sliding Weight Post            | 1   |        |
| 15    | Front Top Beam                 | 1   |        |
| 16    | Foot Plate                     | 1   |        |
| 17    | Weight Post                    | 6   |        |
| 18    | Double Floating Pulley Bracket | 2   |        |
| 19    | Single Floating Pulley Bracket | 1   |        |
| 20    | Swivel Pulley Bracket          | 2   |        |
| 21    | Left Bar Holder                | 1   |        |
| 22    | Right Bar Holder               | 1   |        |
| 23    | Left Safety Catch              | 1   |        |
| 24    | Right Safety Catch             | 1   |        |
| 25    | Guide Rod                      | 2   |        |
| 26    | Safety Stop Frame              | 2   |        |
| 27    | Lifting Sleeve                 | 1   |        |
| 28    | Weight Bar                     | 1   |        |
| 29    | Lat Bar                        | 1   |        |
| 30    | Shiver Bar                     | 1   |        |
| 32    | Chrome Panel                   | 2   |        |
| 33    | Triangle Bracket               | 2   |        |
| 35    | 110x50 Bracket                 | 3   |        |

# PARTS LIST

| Part# | Description               | Qty | Remark |
|-------|---------------------------|-----|--------|
| 37    | 140x70 Bracket            | 2   |        |
| 38    | Backrest Board            | 1   |        |
| 39    | Buttyfly Arm Pad          | 2   |        |
| 40    | Lower Cable               | 1   |        |
| 41    | Upper Cable               | 1   |        |
| 42    | Butterfly Cable           | 1   |        |
| 43    | Olympic Sleeve            | 8   |        |
| 44    | Long Olympic Sleeve       | 2   |        |
| 46    | Lat Bar Grip              | 4   |        |
| 47    | Buttyfly Bushing          | 4   |        |
| 48    | Short Chain               | 2   |        |
| 49    | 50x50 End Cap             | 9   |        |
| 50    | Long Chain                | 1   |        |
| 51    | 50x70 End Cap             | 3   |        |
| 52    | C-Clip                    | 5   |        |
| 53    | d25 End Cap               | 14  |        |
| 54    | Pulley Bushing            | 6   |        |
| 55    | Sliding Sleeve            | 4   |        |
| 56    | Big Flat Washer           | 2   |        |
| 57    | Pulley                    | 11  |        |
| 58    | Weight Rubber Bumper      | 1   |        |
| 59    | Rod Rubber Bumper         | 2   |        |
| 60    | Spring Clip               | 4   |        |
| 61    | Long Pulley Bushing       | 2   |        |
| 62    | Weight Bar Safety Support | 2   |        |
| 63    | Safety Hook               | 2   |        |
| 64    | Bar Safety Support Sleeve | 2   |        |
|       |                           |     |        |
|       |                           |     |        |
|       |                           |     |        |
|       |                           |     |        |
|       |                           |     |        |
|       |                           |     |        |

# PARTS LIST

| Part#  | Description            | Qty | Remark |
|--------|------------------------|-----|--------|
| A10-2  | M10x20 Allen Bolt      | 8   |        |
| A10-3  | M10x25 Allen Bolt      | 12  |        |
| A10-8  | M10x50 Allen Bolt      | 7   |        |
| A10-11 | M10x65 Allen Bolt      | 2   |        |
| A10-12 | M10x70 Allen Bolt      | 4   |        |
| A10-13 | M10x75 Allen Bolt      | 6   |        |
| C10-12 | M10x70 Carriage Bolt   | 18  |        |
| C10-16 | M10x90 Carriage Bolt   | 6   |        |
| A8-3   | M8x25 Allen Bolt       | 1   |        |
| A8-13  | M8x25 Allen Bolt       | 6   |        |
| H10-4  | M10x30mm Hex Head Bolt | 2   |        |
| W10    | M10 Washer             | 84  |        |
| W8     | M8 Washer              | 8   |        |
| N10    | M10 Nut                | 51  |        |
| N8     | M8 Nut                 | 1   |        |
| S8-1   | M8x10 Screw Set        | 2   |        |