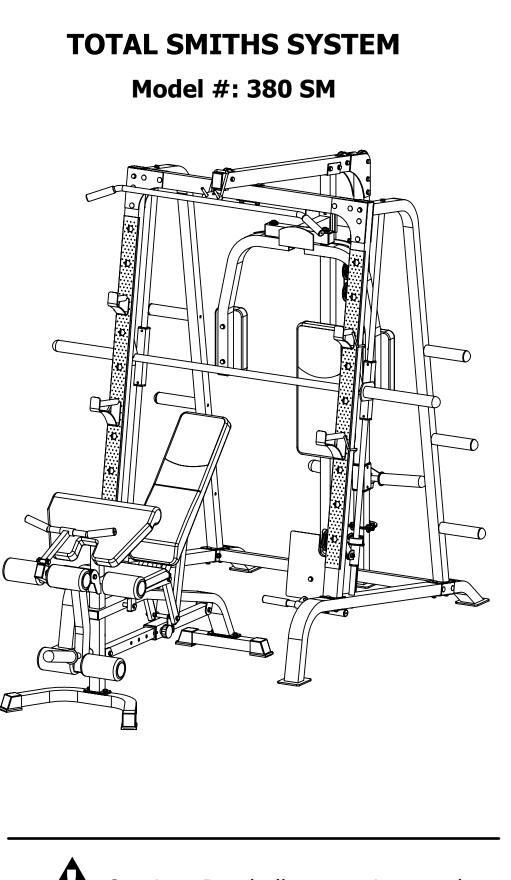

## Assembly Instructions

Place all parts in a clear area and remove the packing materials. We highly recommend that this equipment be assembled by at least 2 persons.