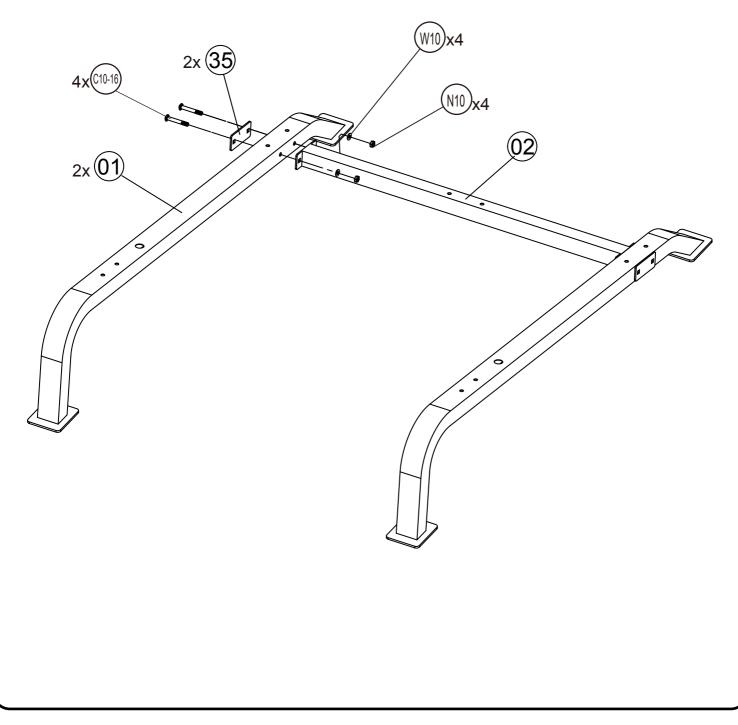

## Assembly Instructions

# PARTS LIST

| Part# | Description                    | Qty | Remark |
|-------|--------------------------------|-----|--------|
| 1     | Base Frame                     | 2   |        |
| 2     | Cross Brace                    | 1   |        |
| 3     | Front Vertical Beam            | 2   |        |
| 4     | Left Vertical Frame            | 1   |        |
| 5     | Right Vertical Frame           | 1   |        |
| 6     | Rear Vertical Beam             | 1   |        |
| 7     | Weight Glide Post              | 1   |        |
| 8     | Weight Glide Base              | 1   |        |
| 9     | Upper Frame                    | 1   |        |
| 10    | Left Butterfly                 | 1   |        |
| 11    | Right Butterfly                | 1   |        |
| 12    | Butterfly Base                 | 1   |        |
| 13    | Butterfly Pulley Bracket       | 1   |        |
| 14    | Sliding Weight Post            | 1   |        |
| 15    | Front Top Beam                 | 1   |        |
| 16    | Foot Plate                     | 1   |        |
| 17    | Weight Post                    | 6   |        |
| 18    | Double Floating Pulley Bracket | 2   |        |
| 19    | Single Floating Pulley Bracket | 1   |        |
| 20    | Swivel Pulley Bracket          | 2   |        |
| 21    | Left Bar Holder                | 1   |        |
| 22    | Right Bar Holder               | 1   |        |
| 23    | Left Safety Catch              | 1   |        |
| 24    | Right Safety Catch             | 1   |        |
| 25    | Guide Rod                      | 2   |        |
| 26    | Safety Stop Frame              | 2   |        |
| 27    | Lifting Sleeve                 | 1   |        |
| 28    | Weight Bar                     | 1   |        |
| 29    | Lat Bar                        | 1   |        |
| 30    | Shiver Bar                     | 1   |        |
| 32    | Chrome Panel                   | 2   |        |
| 33    | Triangle Bracket               | 2   |        |
| 35    | 110x50 Bracket                 | 3   |        |