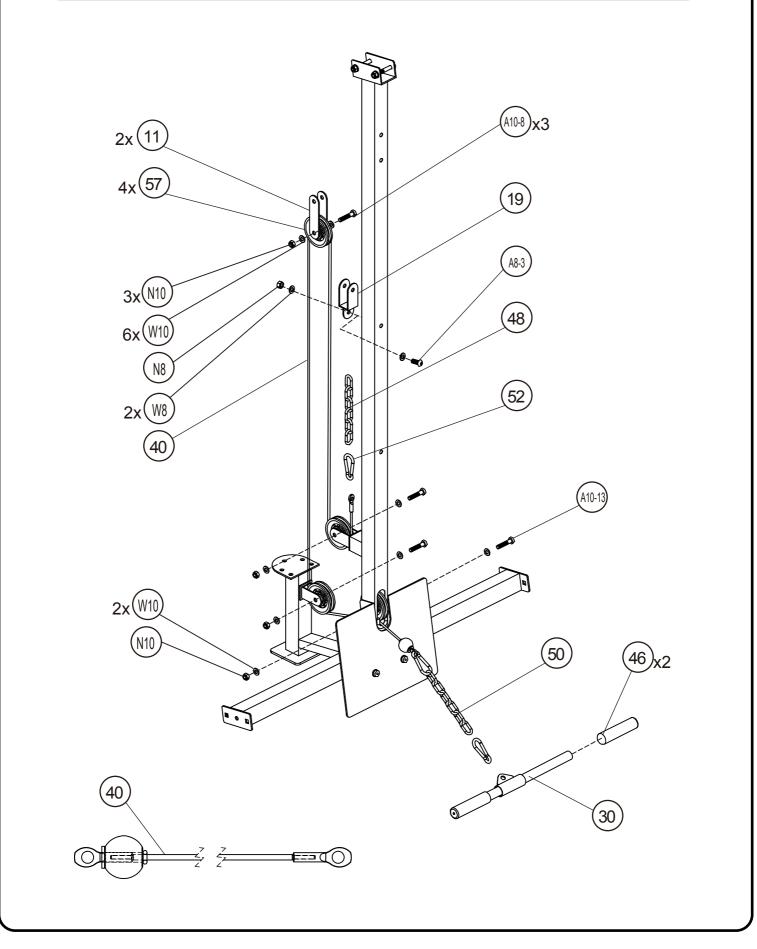

# PARTS LIST

| Part# | Description                    | Qty | Remark |
|-------|--------------------------------|-----|--------|
| 1     | Base Frame                     | 2   |        |
| 2     | Cross Brace                    | 1   |        |
| 3     | Front Vertical Beam            | 2   |        |
| 4     | Left Vertical Frame            | 1   |        |
| 5     | Right Vertical Frame           | 1   |        |
| 6     | Rear Vertical Beam             | 1   |        |
| 7     | Weight Glide Post              | 1   |        |
| 8     | Weight Glide Base              | 1   |        |
| 9     | Upper Frame                    | 1   |        |
| 10    | Left Butterfly                 | 1   |        |
| 11    | Right Butterfly                | 1   |        |
| 12    | Butterfly Base                 | 1   |        |
| 13    | Butterfly Pulley Bracket       | 1   |        |
| 14    | Sliding Weight Post            | 1   |        |
| 15    | Front Top Beam                 | 1   |        |
| 16    | Foot Plate                     | 1   |        |
| 17    | Weight Post                    | 6   |        |
| 18    | Double Floating Pulley Bracket | 2   |        |
| 19    | Single Floating Pulley Bracket | 1   |        |
| 20    | Swivel Pulley Bracket          | 2   |        |
| 21    | Left Bar Holder                | 1   |        |
| 22    | Right Bar Holder               | 1   |        |
| 23    | Left Safety Catch              | 1   |        |
| 24    | Right Safety Catch             | 1   |        |
| 25    | Guide Rod                      | 2   |        |
| 26    | Safety Stop Frame              | 2   |        |
| 27    | Lifting Sleeve                 | 1   |        |
| 28    | Weight Bar                     | 1   |        |
| 29    | Lat Bar                        | 1   |        |
| 30    | Shiver Bar                     | 1   |        |
| 32    | Chrome Panel                   | 2   |        |
| 33    | Triangle Bracket               | 2   |        |
| 35    | 110x50 Bracket                 | 3   |        |

# PARTS LIST

| Part# | Description               | Qty | Remark |
|-------|---------------------------|-----|--------|
| 37    | 140x70 Bracket            | 2   |        |
| 38    | Backrest Board            | 1   |        |
| 39    | Buttyfly Arm Pad          | 2   |        |
| 40    | Lower Cable               | 1   |        |
| 41    | Upper Cable               | 1   |        |
| 42    | Butterfly Cable           | 1   |        |
| 43    | Olympic Sleeve            | 8   |        |
| 44    | Long Olympic Sleeve       | 2   |        |
| 46    | Lat Bar Grip              | 4   |        |
| 47    | Buttyfly Bushing          | 4   |        |
| 48    | Short Chain               | 2   |        |
| 49    | 50x50 End Cap             | 9   |        |
| 50    | Long Chain                | 1   |        |
| 51    | 50x70 End Cap             | 3   |        |
| 52    | C-Clip                    | 5   |        |
| 53    | d25 End Cap               | 14  |        |
| 54    | Pulley Bushing            | 6   |        |
| 55    | Sliding Sleeve            | 4   |        |
| 56    | Big Flat Washer           | 2   |        |
| 57    | Pulley                    | 11  |        |
| 58    | Weight Rubber Bumper      | 1   |        |
| 59    | Rod Rubber Bumper         | 2   |        |
| 60    | Spring Clip               | 4   |        |
| 61    | Long Pulley Bushing       | 2   |        |
| 62    | Weight Bar Safety Support | 2   |        |
| 63    | Safety Hook               | 2   |        |
| 64    | Bar Safety Support Sleeve | 2   |        |
|       |                           |     |        |
|       |                           |     |        |
|       |                           |     |        |
|       |                           |     |        |
|       |                           |     |        |
|       |                           |     |        |

# PARTS LIST

| Part#  | Description            | Qty | Remark |
|--------|------------------------|-----|--------|
| A10-2  | M10x20 Allen Bolt      | 8   |        |
| A10-3  | M10x25 Allen Bolt      | 12  |        |
| A10-8  | M10x50 Allen Bolt      | 7   |        |
| A10-11 | M10x65 Allen Bolt      | 2   |        |
| A10-12 | M10x70 Allen Bolt      | 4   |        |
| A10-13 | M10x75 Allen Bolt      | 6   |        |
| C10-12 | M10x70 Carriage Bolt   | 18  |        |
| C10-16 | M10x90 Carriage Bolt   | 6   |        |
| A8-3   | M8x25 Allen Bolt       | 1   |        |
| A8-13  | M8x25 Allen Bolt       | 6   |        |
| H10-4  | M10x30mm Hex Head Bolt | 2   |        |
| W10    | M10 Washer             | 84  |        |
| W8     | M8 Washer              | 8   |        |
| N10    | M10 Nut                | 51  |        |
| N8     | M8 Nut                 | 1   |        |
| S8-1   | M8x10 Screw Set        | 2   |        |