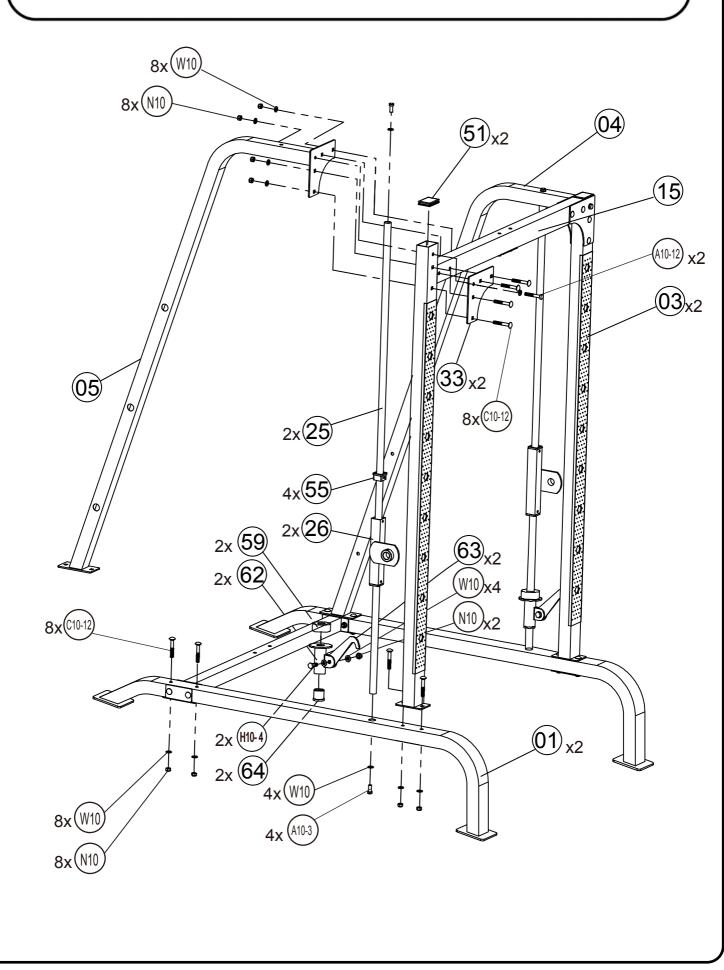

## Assembly Instructions

# PARTS LIST

| Part# | Description                    | Qty | Remark |
|-------|--------------------------------|-----|--------|
| 1     | Base Frame                     | 2   |        |
| 2     | Cross Brace                    | 1   |        |
| 3     | Front Vertical Beam            | 2   |        |
| 4     | Left Vertical Frame            | 1   |        |
| 5     | Right Vertical Frame           | 1   |        |
| 6     | Rear Vertical Beam             | 1   |        |
| 7     | Weight Glide Post              | 1   |        |
| 8     | Weight Glide Base              | 1   |        |
| 9     | Upper Frame                    | 1   |        |
| 10    | Left Butterfly                 | 1   |        |
| 11    | Right Butterfly                | 1   |        |
| 12    | Butterfly Base                 | 1   |        |
| 13    | Butterfly Pulley Bracket       | 1   |        |
| 14    | Sliding Weight Post            | 1   |        |
| 15    | Front Top Beam                 | 1   |        |
| 16    | Foot Plate                     | 1   |        |
| 17    | Weight Post                    | 6   |        |
| 18    | Double Floating Pulley Bracket | 2   |        |
| 19    | Single Floating Pulley Bracket | 1   |        |
| 20    | Swivel Pulley Bracket          | 2   |        |
| 21    | Left Bar Holder                | 1   |        |
| 22    | Right Bar Holder               | 1   |        |
| 23    | Left Safety Catch              | 1   |        |
| 24    | Right Safety Catch             | 1   |        |
| 25    | Guide Rod                      | 2   |        |
| 26    | Safety Stop Frame              | 2   |        |
| 27    | Lifting Sleeve                 | 1   |        |
| 28    | Weight Bar                     | 1   |        |
| 29    | Lat Bar                        | 1   |        |
| 30    | Shiver Bar                     | 1   |        |
| 32    | Chrome Panel                   | 2   |        |
| 33    | Triangle Bracket               | 2   |        |
| 35    | 110x50 Bracket                 | 3   |        |

# PARTS LIST

| Part# | Description               | Qty | Remark |
|-------|---------------------------|-----|--------|
| 37    | 140x70 Bracket            | 2   |        |
| 38    | Backrest Board            | 1   |        |
| 39    | Buttyfly Arm Pad          | 2   |        |
| 40    | Lower Cable               | 1   |        |
| 41    | Upper Cable               | 1   |        |
| 42    | Butterfly Cable           | 1   |        |
| 43    | Olympic Sleeve            | 8   |        |
| 44    | Long Olympic Sleeve       | 2   |        |
| 46    | Lat Bar Grip              | 4   |        |
| 47    | Buttyfly Bushing          | 4   |        |
| 48    | Short Chain               | 2   |        |
| 49    | 50x50 End Cap             | 9   |        |
| 50    | Long Chain                | 1   |        |
| 51    | 50x70 End Cap             | 3   |        |
| 52    | C-Clip                    | 5   |        |
| 53    | d25 End Cap               | 14  |        |
| 54    | Pulley Bushing            | 6   |        |
| 55    | Sliding Sleeve            | 4   |        |
| 56    | Big Flat Washer           | 2   |        |
| 57    | Pulley                    | 11  |        |
| 58    | Weight Rubber Bumper      | 1   |        |
| 59    | Rod Rubber Bumper         | 2   |        |
| 60    | Spring Clip               | 4   |        |
| 61    | Long Pulley Bushing       | 2   |        |
| 62    | Weight Bar Safety Support | 2   |        |
| 63    | Safety Hook               | 2   |        |
| 64    | Bar Safety Support Sleeve | 2   |        |
|       |                           |     |        |
|       |                           |     |        |
|       |                           |     |        |
|       |                           |     |        |
|       |                           |     |        |
|       |                           |     |        |

# PARTS LIST

| Part#  | Description            | Qty | Remark |
|--------|------------------------|-----|--------|
| A10-2  | M10x20 Allen Bolt      | 8   |        |
| A10-3  | M10x25 Allen Bolt      | 12  |        |
| A10-8  | M10x50 Allen Bolt      | 7   |        |
| A10-11 | M10x65 Allen Bolt      | 2   |        |
| A10-12 | M10x70 Allen Bolt      | 4   |        |
| A10-13 | M10x75 Allen Bolt      | 6   |        |
| C10-12 | M10x70 Carriage Bolt   | 18  |        |
| C10-16 | M10x90 Carriage Bolt   | 6   |        |
| A8-3   | M8x25 Allen Bolt       | 1   |        |
| A8-13  | M8x25 Allen Bolt       | 6   |        |
| H10-4  | M10x30mm Hex Head Bolt | 2   |        |
| W10    | M10 Washer             | 84  |        |
| W8     | M8 Washer              | 8   |        |
| N10    | M10 Nut                | 51  |        |
| N8     | M8 Nut                 | 1   |        |
| S8-1   | M8x10 Screw Set        | 2   |        |