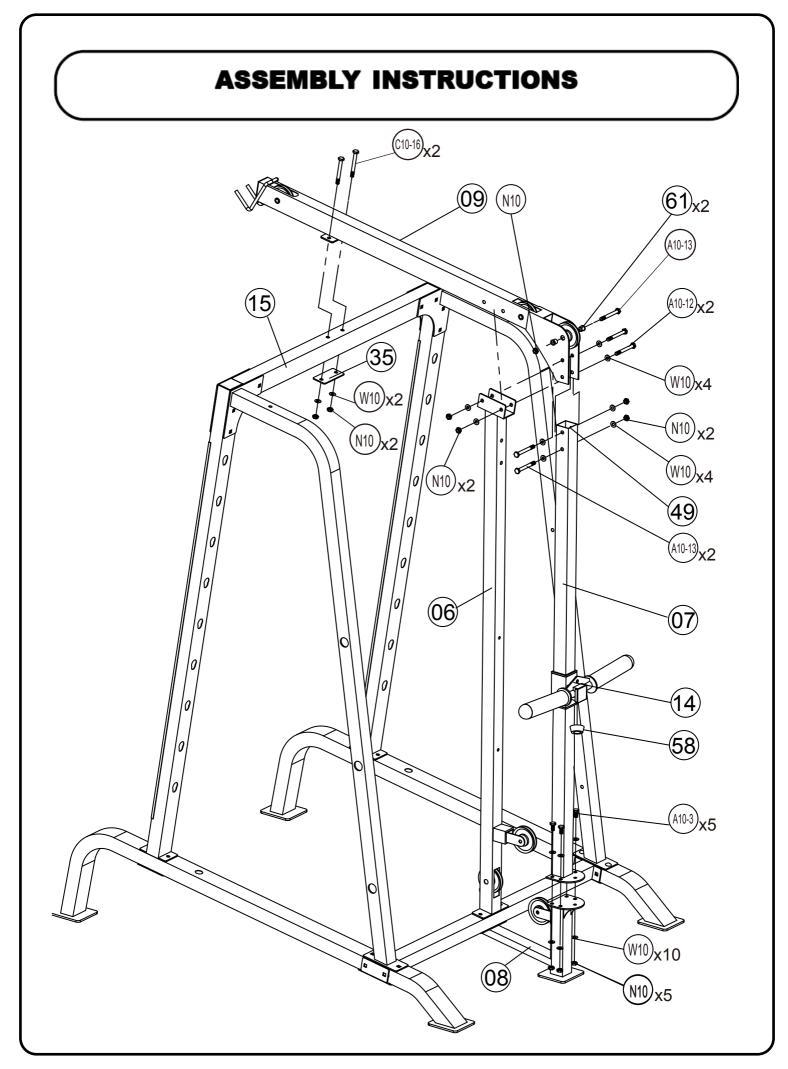

# PARTS LIST

| Part# | Description                    | Qty | Remark |
|-------|--------------------------------|-----|--------|
| 1     | Base Frame                     | 2   |        |
| 2     | Cross Brace                    | 1   |        |
| 3     | Front Vertical Beam            | 2   |        |
| 4     | Left Vertical Frame            | 1   |        |
| 5     | Right Vertical Frame           | 1   |        |
| 6     | Rear Vertical Beam             | 1   |        |
| 7     | Weight Glide Post              | 1   |        |
| 8     | Weight Glide Base              | 1   |        |
| 9     | Upper Frame                    | 1   |        |
| 10    | Left Butterfly                 | 1   |        |
| 11    | Right Butterfly                | 1   |        |
| 12    | Butterfly Base                 | 1   |        |
| 13    | Butterfly Pulley Bracket       | 1   |        |
| 14    | Sliding Weight Post            | 1   |        |
| 15    | Front Top Beam                 | 1   |        |
| 16    | Foot Plate                     | 1   |        |
| 17    | Weight Post                    | 6   |        |
| 18    | Double Floating Pulley Bracket | 2   |        |
| 19    | Single Floating Pulley Bracket | 1   |        |
| 20    | Swivel Pulley Bracket          | 2   |        |
| 21    | Left Bar Holder                | 1   |        |
| 22    | Right Bar Holder               | 1   |        |
| 23    | Left Safety Catch              | 1   |        |
| 24    | Right Safety Catch             | 1   |        |
| 25    | Guide Rod                      | 2   |        |
| 26    | Safety Stop Frame              | 2   |        |
| 27    | Lifting Sleeve                 | 1   |        |
| 28    | Weight Bar                     | 1   |        |
| 29    | Lat Bar                        | 1   |        |
| 30    | Shiver Bar                     | 1   |        |
| 32    | Chrome Panel                   | 2   |        |
| 33    | Triangle Bracket               | 2   |        |
| 35    | 110x50 Bracket                 | 3   |        |

# PARTS LIST

| Part# | Description               | Qty | Remark |
|-------|---------------------------|-----|--------|
| 37    | 140x70 Bracket            | 2   |        |
| 38    | Backrest Board            | 1   |        |
| 39    | Buttyfly Arm Pad          | 2   |        |
| 40    | Lower Cable               | 1   |        |
| 41    | Upper Cable               | 1   |        |
| 42    | Butterfly Cable           | 1   |        |
| 43    | Olympic Sleeve            | 8   |        |
| 44    | Long Olympic Sleeve       | 2   |        |
| 46    | Lat Bar Grip              | 4   |        |
| 47    | Buttyfly Bushing          | 4   |        |
| 48    | Short Chain               | 2   |        |
| 49    | 50x50 End Cap             | 9   |        |
| 50    | Long Chain                | 1   |        |
| 51    | 50x70 End Cap             | 3   |        |
| 52    | C-Clip                    | 5   |        |
| 53    | d25 End Cap               | 14  |        |
| 54    | Pulley Bushing            | 6   |        |
| 55    | Sliding Sleeve            | 4   |        |
| 56    | Big Flat Washer           | 2   |        |
| 57    | Pulley                    | 11  |        |
| 58    | Weight Rubber Bumper      | 1   |        |
| 59    | Rod Rubber Bumper         | 2   |        |
| 60    | Spring Clip               | 4   |        |
| 61    | Long Pulley Bushing       | 2   |        |
| 62    | Weight Bar Safety Support | 2   |        |
| 63    | Safety Hook               | 2   |        |
| 64    | Bar Safety Support Sleeve | 2   |        |
|       |                           |     |        |
|       |                           |     |        |
|       |                           |     |        |
|       |                           |     |        |
|       |                           |     |        |
|       |                           |     |        |

# PARTS LIST

| Part#  | Description            | Qty | Remark |
|--------|------------------------|-----|--------|
| A10-2  | M10x20 Allen Bolt      | 8   |        |
| A10-3  | M10x25 Allen Bolt      | 12  |        |
| A10-8  | M10x50 Allen Bolt      | 7   |        |
| A10-11 | M10x65 Allen Bolt      | 2   |        |
| A10-12 | M10x70 Allen Bolt      | 4   |        |
| A10-13 | M10x75 Allen Bolt      | 6   |        |
| C10-12 | M10x70 Carriage Bolt   | 18  |        |
| C10-16 | M10x90 Carriage Bolt   | 6   |        |
| A8-3   | M8x25 Allen Bolt       | 1   |        |
| A8-13  | M8x25 Allen Bolt       | 6   |        |
| H10-4  | M10x30mm Hex Head Bolt | 2   |        |
| W10    | M10 Washer             | 84  |        |
| W8     | M8 Washer              | 8   |        |
| N10    | M10 Nut                | 51  |        |
| N8     | M8 Nut                 | 1   |        |
| S8-1   | M8x10 Screw Set        | 2   |        |