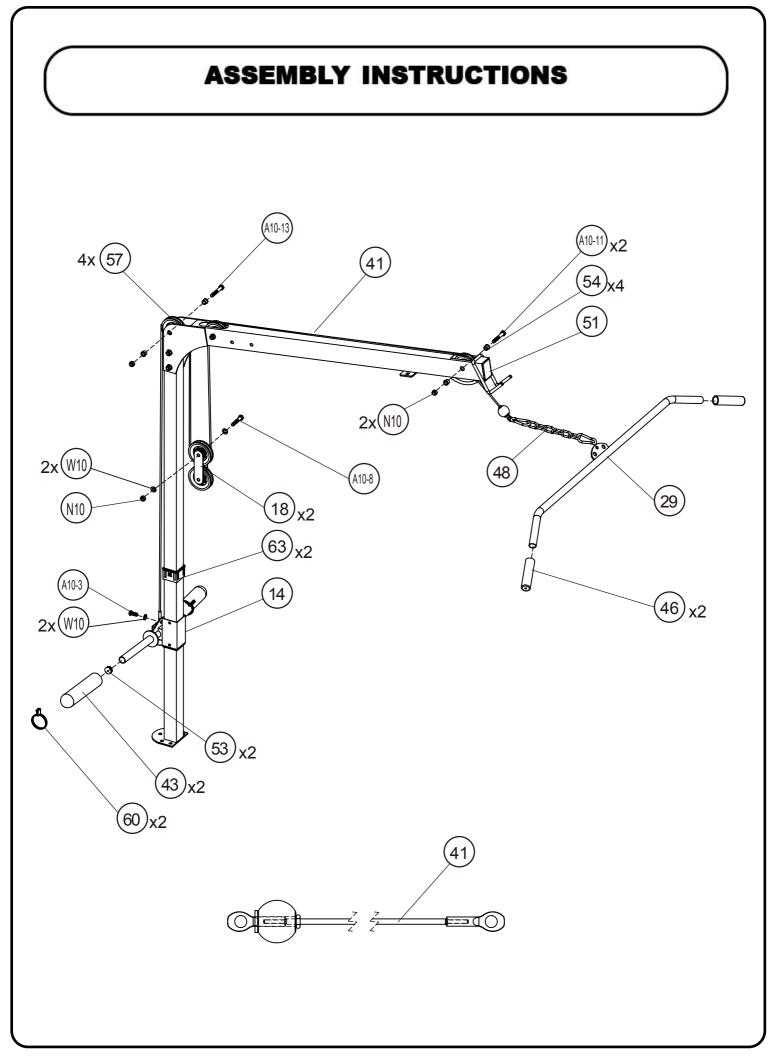

# PARTS LIST

| Part# | Description                    | Qty | Remark |
|-------|--------------------------------|-----|--------|
| 1     | Base Frame                     | 2   |        |
| 2     | Cross Brace                    | 1   |        |
| 3     | Front Vertical Beam            | 2   |        |
| 4     | Left Vertical Frame            | 1   |        |
| 5     | Right Vertical Frame           | 1   |        |
| 6     | Rear Vertical Beam             | 1   |        |
| 7     | Weight Glide Post              | 1   |        |
| 8     | Weight Glide Base              | 1   |        |
| 9     | Upper Frame                    | 1   |        |
| 10    | Left Butterfly                 | 1   |        |
| 11    | Right Butterfly                | 1   |        |
| 12    | Butterfly Base                 | 1   |        |
| 13    | Butterfly Pulley Bracket       | 1   |        |
| 14    | Sliding Weight Post            | 1   |        |
| 15    | Front Top Beam                 | 1   |        |
| 16    | Foot Plate                     | 1   |        |
| 17    | Weight Post                    | 6   |        |
| 18    | Double Floating Pulley Bracket | 2   |        |
| 19    | Single Floating Pulley Bracket | 1   |        |
| 20    | Swivel Pulley Bracket          | 2   |        |
| 21    | Left Bar Holder                | 1   |        |
| 22    | Right Bar Holder               | 1   |        |
| 23    | Left Safety Catch              | 1   |        |
| 24    | Right Safety Catch             | 1   |        |
| 25    | Guide Rod                      | 2   |        |
| 26    | Safety Stop Frame              | 2   |        |
| 27    | Lifting Sleeve                 | 1   |        |
| 28    | Weight Bar                     | 1   |        |
| 29    | Lat Bar                        | 1   |        |
| 30    | Shiver Bar                     | 1   |        |
| 32    | Chrome Panel                   | 2   |        |
| 33    | Triangle Bracket               | 2   |        |
| 35    | 110x50 Bracket                 | 3   |        |

# PARTS LIST

| Part# | Description               | Qty | Remark |
|-------|---------------------------|-----|--------|
| 37    | 140x70 Bracket            | 2   |        |
| 38    | Backrest Board            | 1   |        |
| 39    | Buttyfly Arm Pad          | 2   |        |
| 40    | Lower Cable               | 1   |        |
| 41    | Upper Cable               | 1   |        |
| 42    | Butterfly Cable           | 1   |        |
| 43    | Olympic Sleeve            | 8   |        |
| 44    | Long Olympic Sleeve       | 2   |        |
| 46    | Lat Bar Grip              | 4   |        |
| 47    | Buttyfly Bushing          | 4   |        |
| 48    | Short Chain               | 2   |        |
| 49    | 50x50 End Cap             | 9   |        |
| 50    | Long Chain                | 1   |        |
| 51    | 50x70 End Cap             | 3   |        |
| 52    | C-Clip                    | 5   |        |
| 53    | d25 End Cap               | 14  |        |
| 54    | Pulley Bushing            | 6   |        |
| 55    | Sliding Sleeve            | 4   |        |
| 56    | Big Flat Washer           | 2   |        |
| 57    | Pulley                    | 11  |        |
| 58    | Weight Rubber Bumper      | 1   |        |
| 59    | Rod Rubber Bumper         | 2   |        |
| 60    | Spring Clip               | 4   |        |
| 61    | Long Pulley Bushing       | 2   |        |
| 62    | Weight Bar Safety Support | 2   |        |
| 63    | Safety Hook               | 2   |        |
| 64    | Bar Safety Support Sleeve | 2   |        |
|       |                           |     |        |
|       |                           |     |        |
|       |                           |     |        |
|       |                           |     |        |
|       |                           |     |        |
|       |                           |     |        |

# PARTS LIST

| Part#  | Description            | Qty | Remark |
|--------|------------------------|-----|--------|
| A10-2  | M10x20 Allen Bolt      | 8   |        |
| A10-3  | M10x25 Allen Bolt      | 12  |        |
| A10-8  | M10x50 Allen Bolt      | 7   |        |
| A10-11 | M10x65 Allen Bolt      | 2   |        |
| A10-12 | M10x70 Allen Bolt      | 4   |        |
| A10-13 | M10x75 Allen Bolt      | 6   |        |
| C10-12 | M10x70 Carriage Bolt   | 18  |        |
| C10-16 | M10x90 Carriage Bolt   | 6   |        |
| A8-3   | M8x25 Allen Bolt       | 1   |        |
| A8-13  | M8x25 Allen Bolt       | 6   |        |
| H10-4  | M10x30mm Hex Head Bolt | 2   |        |
| W10    | M10 Washer             | 84  |        |
| W8     | M8 Washer              | 8   |        |
| N10    | M10 Nut                | 51  |        |
| N8     | M8 Nut                 | 1   |        |
| S8-1   | M8x10 Screw Set        | 2   |        |