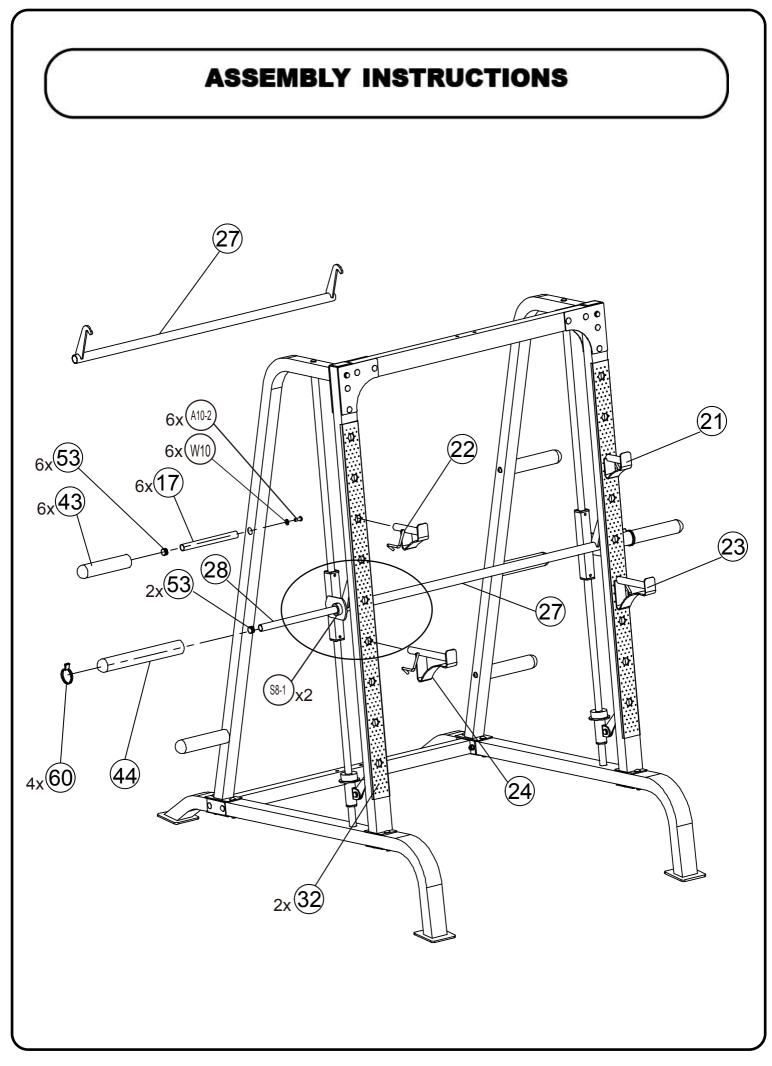

## Assembly Instructions

# PARTS LIST

| Part# | Description                    | Qty | Remark |
|-------|--------------------------------|-----|--------|
| 1     | Base Frame                     | 2   |        |
| 2     | Cross Brace                    | 1   |        |
| 3     | Front Vertical Beam            | 2   |        |
| 4     | Left Vertical Frame            | 1   |        |
| 5     | Right Vertical Frame           | 1   |        |
| 6     | Rear Vertical Beam             | 1   |        |
| 7     | Weight Glide Post              | 1   |        |
| 8     | Weight Glide Base              | 1   |        |
| 9     | Upper Frame                    | 1   |        |
| 10    | Left Butterfly                 | 1   |        |
| 11    | Right Butterfly                | 1   |        |
| 12    | Butterfly Base                 | 1   |        |
| 13    | Butterfly Pulley Bracket       | 1   |        |
| 14    | Sliding Weight Post            | 1   |        |
| 15    | Front Top Beam                 | 1   |        |
| 16    | Foot Plate                     | 1   |        |
| 17    | Weight Post                    | 6   |        |
| 18    | Double Floating Pulley Bracket | 2   |        |
| 19    | Single Floating Pulley Bracket | 1   |        |
| 20    | Swivel Pulley Bracket          | 2   |        |
| 21    | Left Bar Holder                | 1   |        |
| 22    | Right Bar Holder               | 1   |        |
| 23    | Left Safety Catch              | 1   |        |
| 24    | Right Safety Catch             | 1   |        |
| 25    | Guide Rod                      | 2   |        |
| 26    | Safety Stop Frame              | 2   |        |
| 27    | Lifting Sleeve                 | 1   |        |
| 28    | Weight Bar                     | 1   |        |
| 29    | Lat Bar                        | 1   |        |
| 30    | Shiver Bar                     | 1   |        |
| 32    | Chrome Panel                   | 2   |        |
| 33    | Triangle Bracket               | 2   |        |
| 35    | 110x50 Bracket                 | 3   |        |

# PARTS LIST

| Part# | Description               | Qty | Remark |
|-------|---------------------------|-----|--------|
| 37    | 140x70 Bracket            | 2   |        |
| 38    | Backrest Board            | 1   |        |
| 39    | Buttyfly Arm Pad          | 2   |        |
| 40    | Lower Cable               | 1   |        |
| 41    | Upper Cable               | 1   |        |
| 42    | Butterfly Cable           | 1   |        |
| 43    | Olympic Sleeve            | 8   |        |
| 44    | Long Olympic Sleeve       | 2   |        |
| 46    | Lat Bar Grip              | 4   |        |
| 47    | Buttyfly Bushing          | 4   |        |
| 48    | Short Chain               | 2   |        |
| 49    | 50x50 End Cap             | 9   |        |
| 50    | Long Chain                | 1   |        |
| 51    | 50x70 End Cap             | 3   |        |
| 52    | C-Clip                    | 5   |        |
| 53    | d25 End Cap               | 14  |        |
| 54    | Pulley Bushing            | 6   |        |
| 55    | Sliding Sleeve            | 4   |        |
| 56    | Big Flat Washer           | 2   |        |
| 57    | Pulley                    | 11  |        |
| 58    | Weight Rubber Bumper      | 1   |        |
| 59    | Rod Rubber Bumper         | 2   |        |
| 60    | Spring Clip               | 4   |        |
| 61    | Long Pulley Bushing       | 2   |        |
| 62    | Weight Bar Safety Support | 2   |        |
| 63    | Safety Hook               | 2   |        |
| 64    | Bar Safety Support Sleeve | 2   |        |
|       |                           |     |        |
|       |                           |     |        |
|       |                           |     |        |
|       |                           |     |        |
|       |                           |     |        |
|       |                           |     |        |

# PARTS LIST

| Part#  | Description            | Qty | Remark |
|--------|------------------------|-----|--------|
| A10-2  | M10x20 Allen Bolt      | 8   |        |
| A10-3  | M10x25 Allen Bolt      | 12  |        |
| A10-8  | M10x50 Allen Bolt      | 7   |        |
| A10-11 | M10x65 Allen Bolt      | 2   |        |
| A10-12 | M10x70 Allen Bolt      | 4   |        |
| A10-13 | M10x75 Allen Bolt      | 6   |        |
| C10-12 | M10x70 Carriage Bolt   | 18  |        |
| C10-16 | M10x90 Carriage Bolt   | 6   |        |
| A8-3   | M8x25 Allen Bolt       | 1   |        |
| A8-13  | M8x25 Allen Bolt       | 6   |        |
| H10-4  | M10x30mm Hex Head Bolt | 2   |        |
| W10    | M10 Washer             | 84  |        |
| W8     | M8 Washer              | 8   |        |
| N10    | M10 Nut                | 51  |        |
| N8     | M8 Nut                 | 1   |        |
| S8-1   | M8x10 Screw Set        | 2   |        |