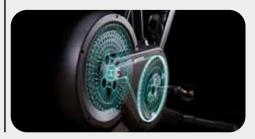

### **EMS RESISTANCE SYSTEM**

The electromagnetic resistance system (EMS) allows a very precise, progressive and immediate regulation of intensity.