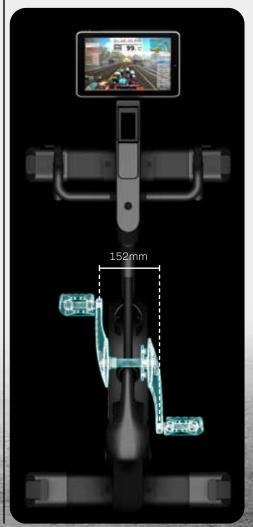

# Q FACTOR

The Exercycle has a Q factor of 152, which allows the position of the legs during pedalling to be the same as that of the road bike, while allowing the user to generate maximum force with each pedal stroke.