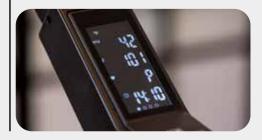

# CONNECTIVITY

It has an FTP test to calculate the watt threshold, a 5KHz Polar telemetric pulse receiver and a Bluetooth FTMS module that enables full compatibility with leading cycling simulators.

### Full connectivity.

**n** :

W.Witte

0.1.

0:20%

The Exercycle offers the latest technology in connectivity, so you can compete with your teammates using the multiple simulation applications on the market. This is achieved thanks to the integrated Bluetooth FTMS module in the bike's console, which allows full compatibility with industry-leading applications.