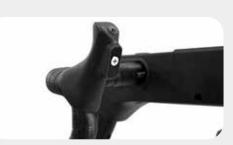

# **INTEGRATED SHIFTING**

Handlebar shifting has a practical function: giving the user the ability to change resistance without changing their posture.