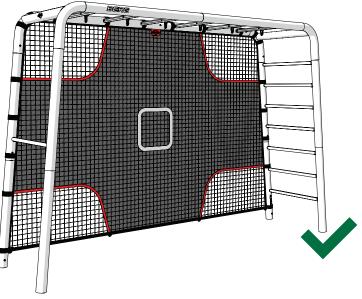

## Warnings

This accessory is only suitable for assembly on the PlayBase Frame. Always read the PlayBase frame manual in combination with this manual.

- Read instructions prior to first use and keep for future reference!
- · Adult assembly required.
- · Not suitable for children under 36 months.
- Strangulation hazard a damaged net could lead to a risk of strangulation.
- · Adult supervision required.
- · Only for domestic use.
- Only for outdoor use.
- · Tighten the velcro straps tight against the frame.
- All velcro straps must be attached correctly and firmly to ensure a safe product.
- For general safety instructions of this accessory in combination with the PlayBase frame see section 2. Safety instruction of the PlayBase frame manual.
- We advise the removal and storage of this product during rain and the winter because the material will wear rapidly and fungus can appear inside the product.
- Do not climb in the soccer net.
- Do not climb on the frame when the soccer net is attached.