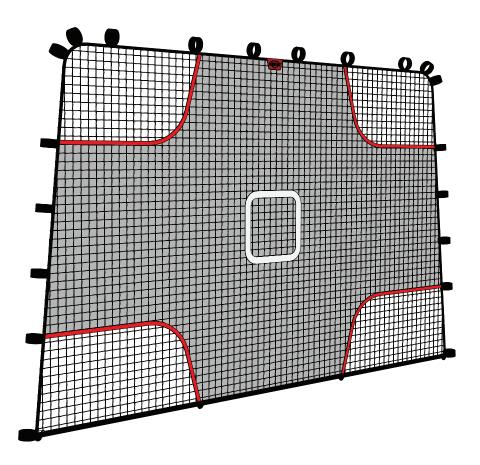

## Warnings

This accessory is only suitable for assembly on the PlayBase Frame. Always read the PlayBase frame manual in combination with this manual.

- Read instructions prior to first use and keep for future reference!
- · Adult assembly required.
- · Not suitable for children under 36 months.
- Strangulation hazard a damaged net could lead to a risk of strangulation.
- · Adult supervision required.
- · Only for domestic use.
- Only for outdoor use.
- · Tighten the velcro straps tight against the frame.
- All velcro straps must be attached correctly and firmly to ensure a safe product.
- For general safety instructions of this accessory in combination with the PlayBase frame see section 2. Safety instruction of the PlayBase frame manual.
- We advise the removal and storage of this product during rain and the winter because the material will wear rapidly and fungus can appear inside the product.
- Do not climb in the soccer net.
- Do not climb on the frame when the soccer net is attached.