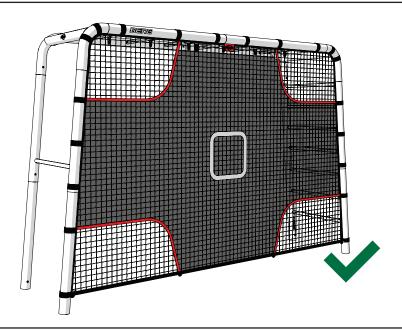

## Warnings

This accessory is only suitable for assembly on the PlayBase Frame. Always read the PlayBase frame manual in combination with this manual.

- Read instructions prior to first use and keep for future reference!
- · Adult assembly required.
- · Not suitable for children under 36 months.
- Strangulation hazard a damaged net could lead to a risk of strangulation.
- · Adult supervision required.
- · Only for domestic use.
- Only for outdoor use.
- · Tighten the velcro straps tight against the frame.
- All velcro straps must be attached correctly and firmly to ensure a safe product.
- For general safety instructions of this accessory in combination with the PlayBase frame see section 2. Safety instruction of the PlayBase frame manual.
- We advise the removal and storage of this product during rain and the winter because the material will wear rapidly and fungus can appear inside the product.
- Do not climb in the soccer net.
- Do not climb on the frame when the soccer net is attached.