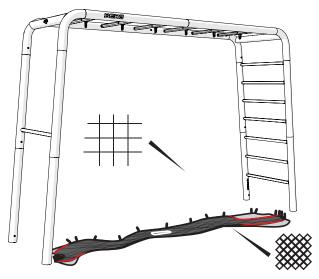

With fresh air in your hair and this BERG at your side, you feel strong wherever you fly. Feel confident, even when the road ahead is bumpy. Feel at home, the moment you step outside. Because you know the sky is yours. And you are about to touch it.

# REGISTER YOUR BERG



Register your new
BERG product now,
unlock free extras
and become a
true BERGER via

BERG.com/registration

## CONTENT

What is in the box? 4 Make sure you have everything.

How to install it?
Follow the steps, easy as that.

What to know? 17 Warnings, info and warranty.

Ready to go!

The outdoors is yours. Enjoy it.

Although we know you can do it yourself please read the manual carefully and check out our instruction videos on YouTube.com/BERGtoys

## UNPAGKING



## INSTALLATION OF THE STALLATION OF THE STALLATION













## ENGLISH

## Warnings

This accessory is only suitable for assembly on the PlayBase Frame. Always read the PlayBase frame manual in combination with this manual.

- Read instructions prior to first use and keep for future reference!
- · Adult assembly required.
- · Not suitable for children under 36 months.
- Strangulation hazard a damaged net could lead to a risk of strangulation.
- · Adult supervision required.
- · Only for domestic use.
- Only for outdoor use.
- · Tighten the velcro straps tight against the frame.
- All velcro straps must be attached correctly and firmly to ensure a safe product.
- For general safety instructions of this accessory in combination with the PlayBase frame see section 2. Safety instruction of the PlayBase frame manual.
- We advise the removal